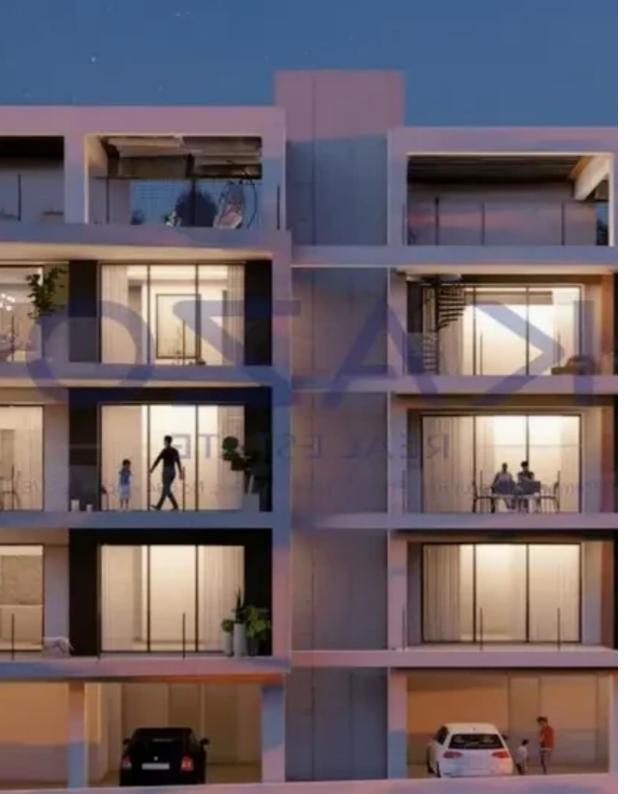

Parking spaces: Covered cars

Available from: 2024-10-25

Offered at: 300,000

Type: Apartment

"""Introducing a brand new two bedroom apartment for sale in Kato Polemidia Area. The property covers 82 sqm internal space and 23 sqm covered veranda. In more detail, it comprises of a living room, an open plan kitchen, two bedrooms, an en-suite shower and a bathroom. It is situated on the first floor of a three story building and comes with one covered parking space and a storage unit."""...