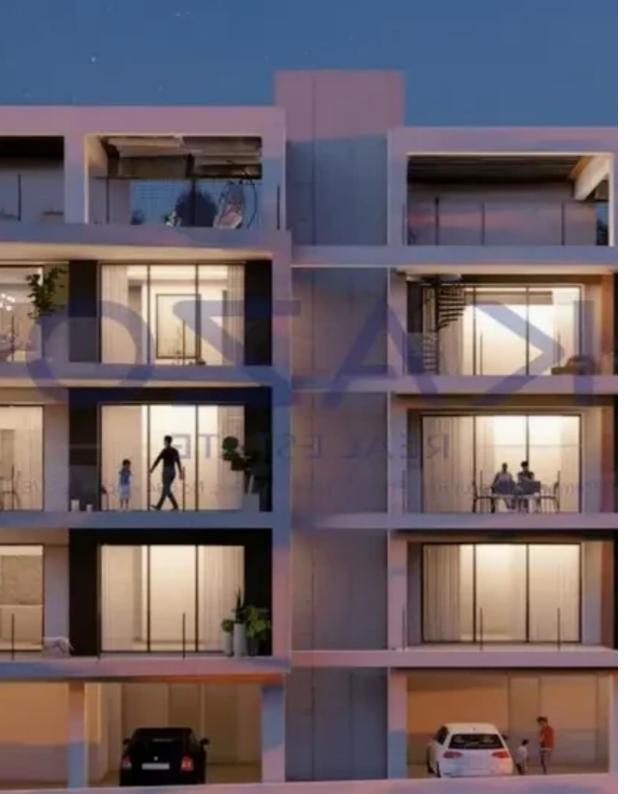

Parking spaces: Covered cars

Available from: 2024-10-25

Offered at: 332,000

Type: **Apartment** 

""""Introducing a brand new two bedroom top floor apartment for sale in Kato Polemidia Area. The property covers 82 sqm internal space and 24 sqm covered veranda. In more detail, it comprises of a living room, an open plan kitchen, two bedrooms, an en-suite shower and a bathroom. It is situated on the third floor of a three story building and comes with one covered parking space and a storage unit."""...