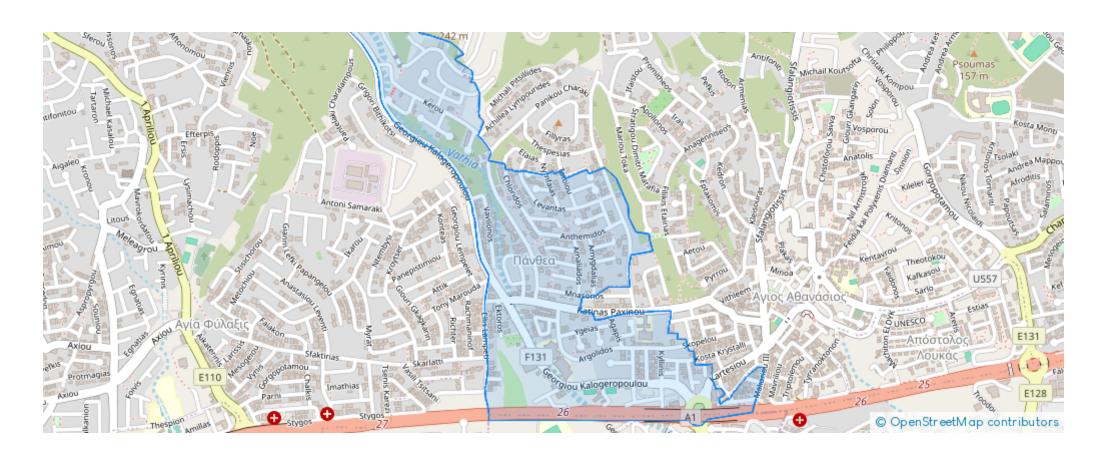

Available from: 2024-10-25



Offered at: 458,38



Гуре: **Apartment** 

""""""An apartment for sale in a new residential complex in the area of Mesa Geitonia, Limassol. The complex is part of a modern, multifunctional project that includes residential and commercial buildings. The residential complex offers 16 carefully designed apartments, which are located on 4 floors. High-quality materials are used for the construction and decoration of apartments, all apartments meet the requirements of energy class A, have good thermal insulation, thermal aluminum windows and balcony doors, photovoltaic panels. Each apartment offers high ceilings, built-in kitchen, air conditioning and underfloor heating, video intercom system. There is a communal swimming pool on the te...

## **Estate on map:**