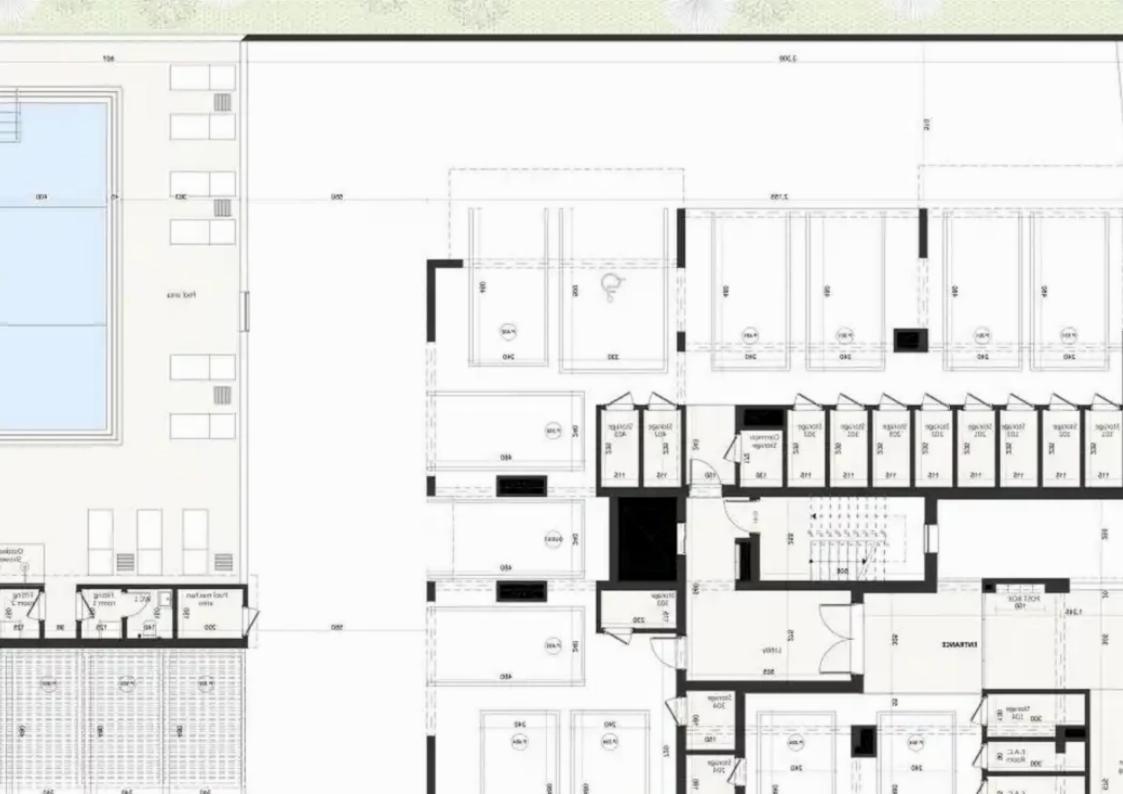

Available from: 2024-10-25

Offered at: 458,38

Гуре: **Apartment** 

""""""An apartment for sale in a new residential complex in the area of Mesa Geitonia, Limassol. The complex is part of a modern, multifunctional project that includes residential and commercial buildings. The residential complex offers 16 carefully designed apartments, which are located on 4 floors. High-quality materials are used for the construction and decoration of apartments, all apartments meet the requirements of energy class A, have good thermal insulation, thermal aluminum windows and balcony doors, photovoltaic panels. Each apartment offers high ceilings, built-in kitchen, air conditioning and underfloor heating, video intercom system. There is a communal swimming pool on the te...