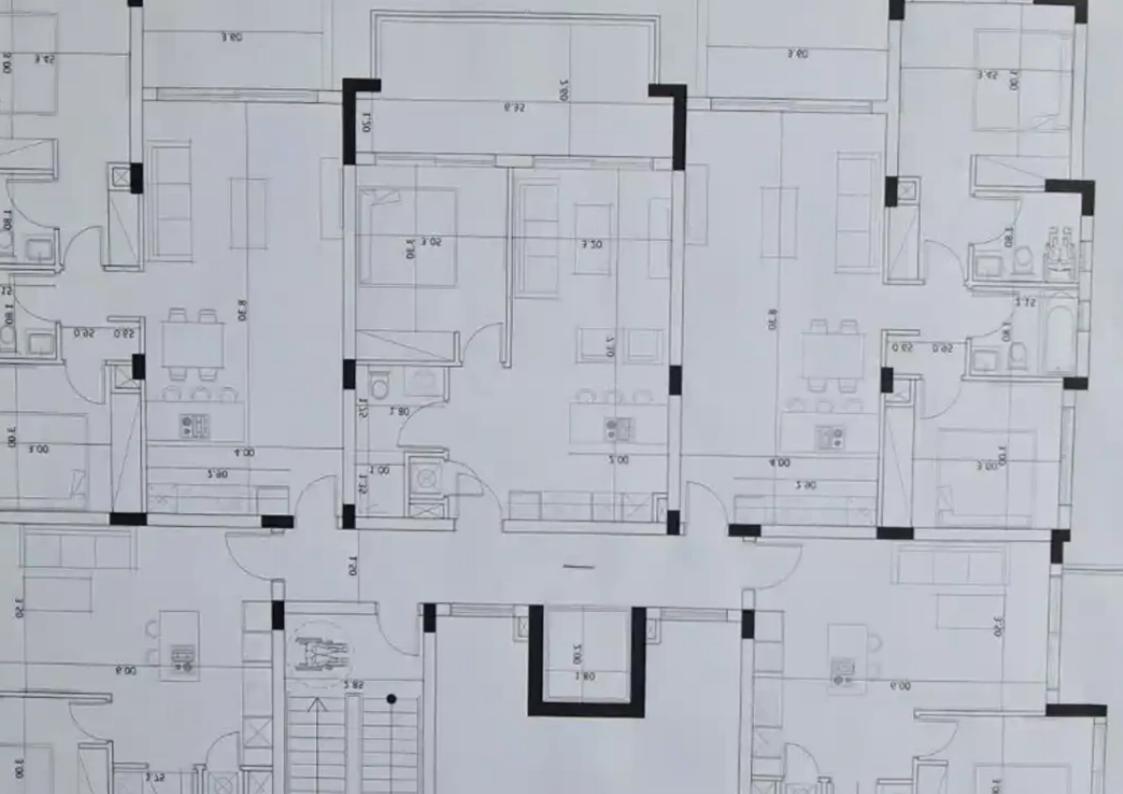

Available from: 2024-10-25

Offered at: 450,00

ype: **Apartment** 

villages of Germasogeia and Agios Athanasios, which means quick and easy access to both roundabouts, offering privacy and quiet living in residential apartments. It will be a modern 3-storey building consisting of 15 modern apartments with high technical specifications, including 1 and 2 bedroom apartments with large covered verandas and 2 penthouse apartments with their own roof garden. Each apartment has its own storage room and covered parking.""""...