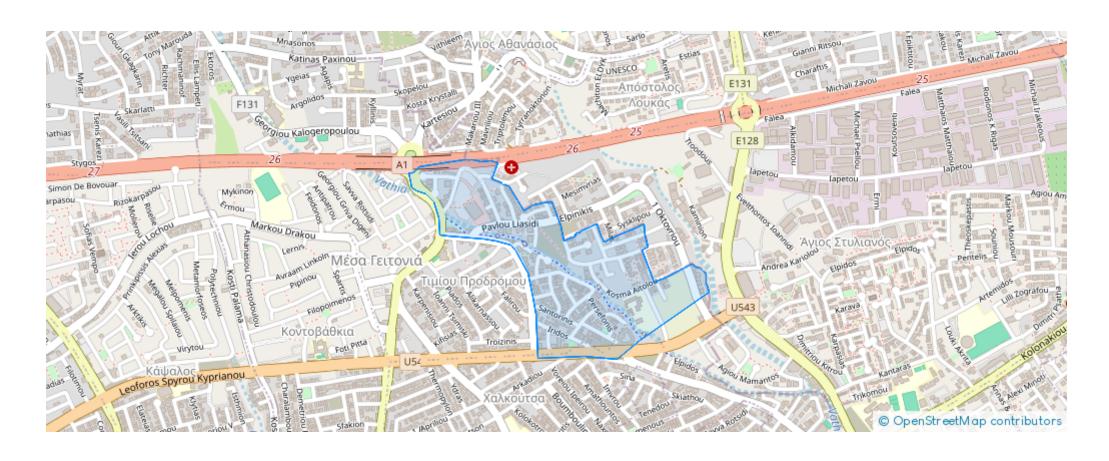

## 1-bedroom apartment f?r s?le

Limassol, Super-Home-Center-Timou-Prodromou-Mesa-Geitonia-4004, Cyprus

**Offered at:** €630,000

**Estate ID:** 70440

**Ref:** ba5267791











Bathrooms: 1



Bedrooms: 1



Parking spaces: Covered cars



Available from: 2024-10-25



Offered at: 630,00



Гуре: **Apartment** 

high-quality panoramic windows. Fully equipped gym, sauna, spacious swimming pool with views of the lively area of the tourist area of the city. The complex consists of one-, two-, three- and four-bedroom luxury apartments and penthouses. The ceiling height of each apartment is 3.15 meters, and the level of interior decoration will pleasantly surprise the most demanding buyer."""""...

## **Estate on map:**