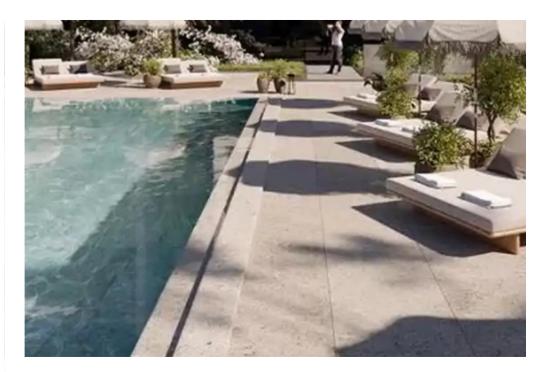

Available from: 2024-10-25

Offered at: 630,00

Гуре: **Apartment** 

high-quality panoramic windows. Fully equipped gym, sauna, spacious swimming pool with views of the lively area of the tourist area of the city. The complex consists of one-, two-, three- and four-bedroom luxury apartments and penthouses. The ceiling height of each apartment is 3.15 meters, and the level of interior decoration will pleasantly surprise the most demanding buyer."""""...