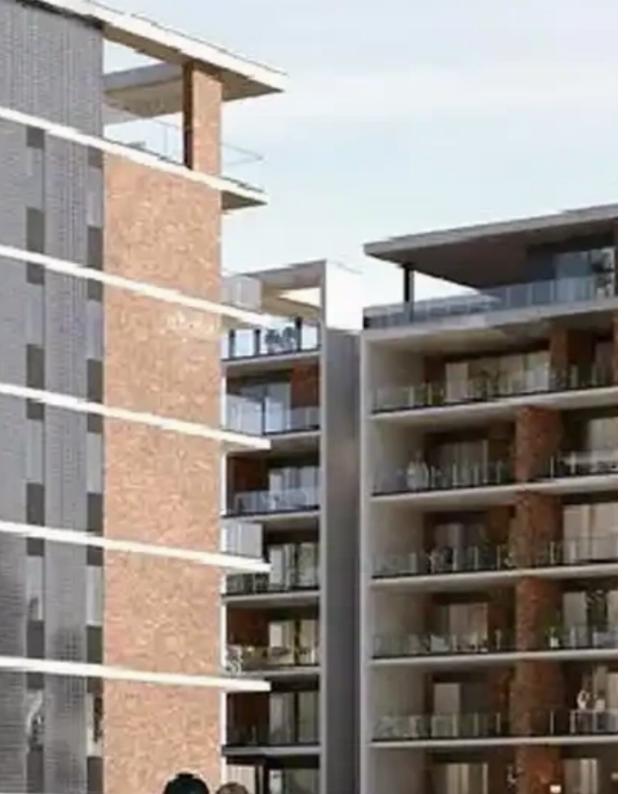

Available from: 2024-10-25

Offered at: 630,00

Гуре: **Apartment** 

high-quality panoramic windows. Fully equipped gym, sauna, spacious swimming pool with views of the lively area of the tourist area of the city. The complex consists of one-, two-, three- and four-bedroom luxury apartments and penthouses. The ceiling height of each apartment is 3.15 meters, and the level of interior decoration will pleasantly surprise the most demanding buyer."""""...