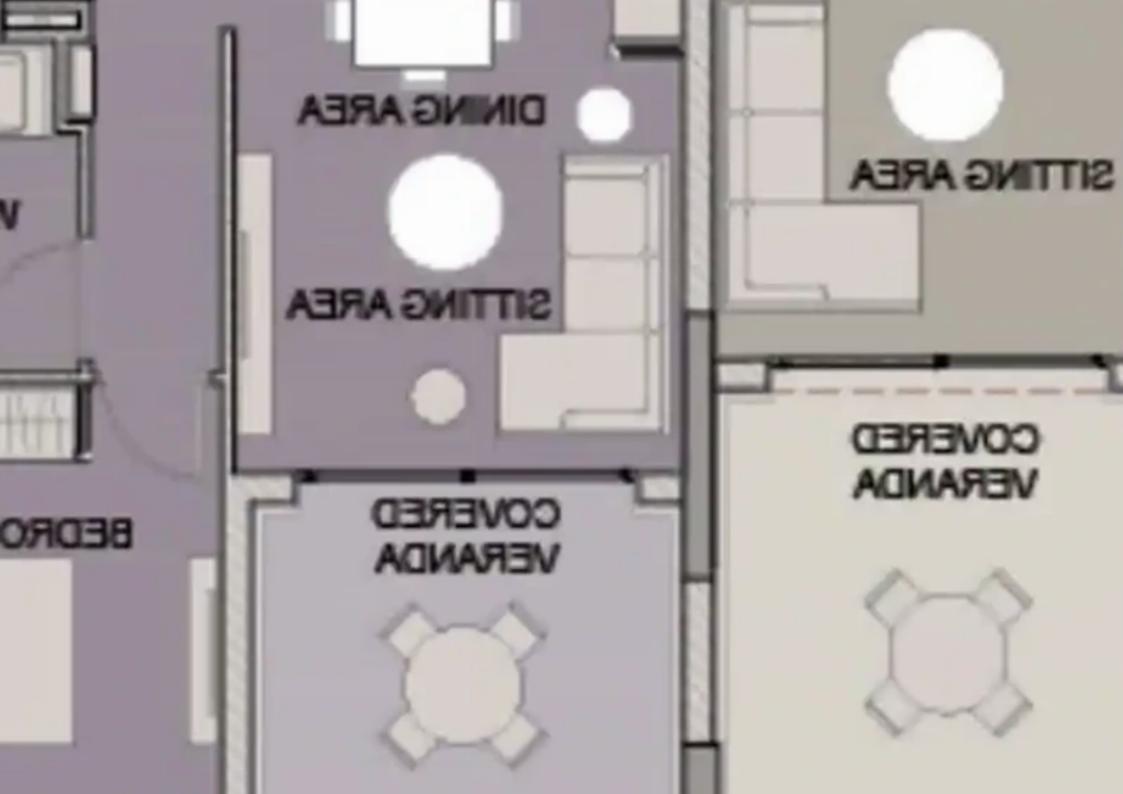

## 1-bedroom apartment f?r s?le

Limassol, Super-Home-Center-Timou-Prodromou-Mesa-Geitonia-4004, Cyprus

**Offered at:** €630,000

**Estate ID:** 70440

**Ref:** ba5267791

Bathrooms: 1

Bedrooms: 1

Parking spaces: Covered cars