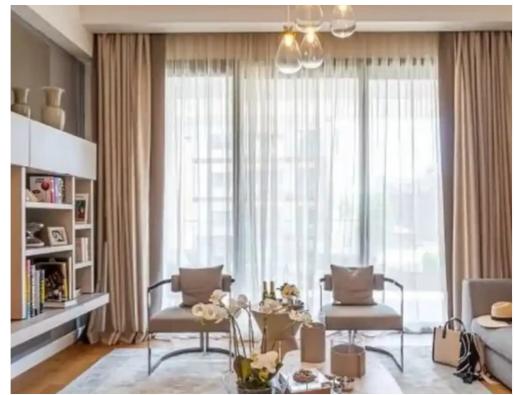

Available from: 2024-10-25

Offered at: 630,00

Гуре: **Apartment** 

high-quality panoramic windows. Fully equipped gym, sauna, spacious swimming pool with views of the lively area of the tourist area of the city. The complex consists of one-, two-, three- and four-bedroom luxury apartments and penthouses. The ceiling height of each apartment is 3.15 meters, and the level of interior decoration will pleasantly surprise the most demanding buyer."""""...