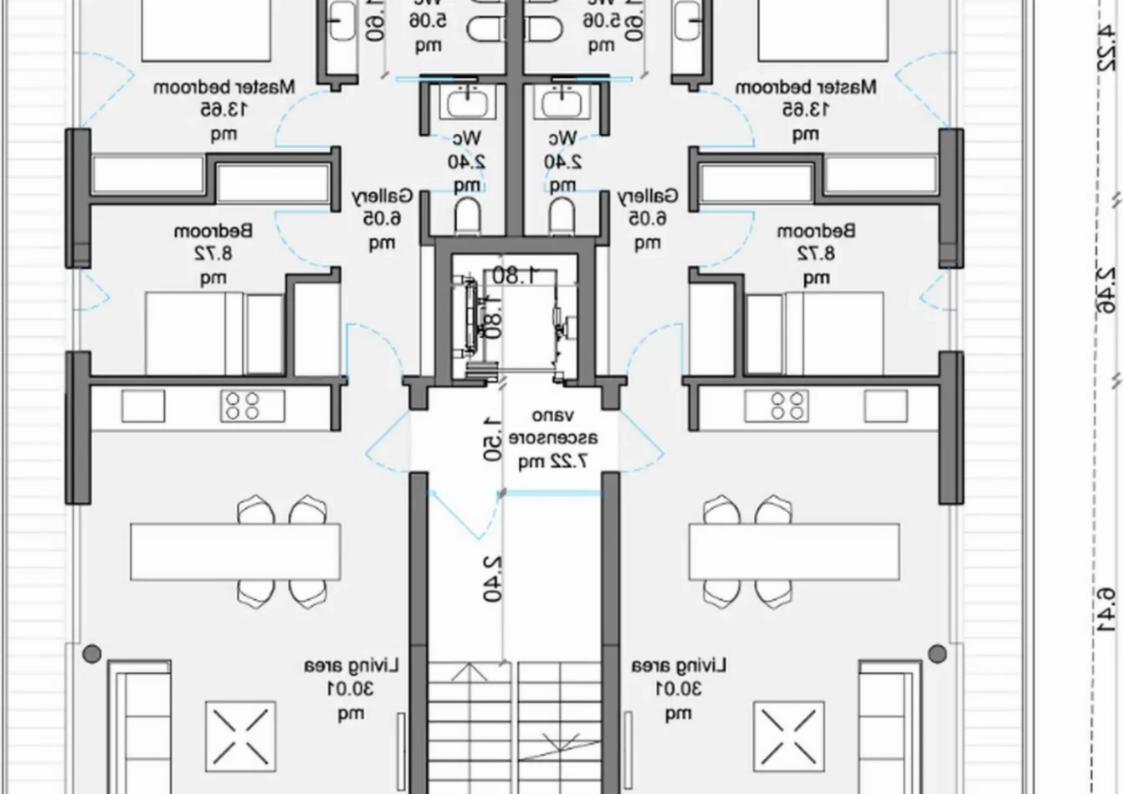

## 2-bedroom apartment f?r s?le

Paphos, Lidl-Tombs-Of-The-Kings-Moutallos-8015, Cyprus

**Offered at:** € 385,000

**Estate ID:** 70446

**Ref:** ba5488003

Bathrooms: 2

Bedrooms: 2

Parking spaces: Covered cars

Available from: 2024-10-25

Offered at: 385,00

Гуре: **Apartmen**t

"""""Apartments for sale in a residential complex in the heart of Paphos, offering the perfect combination of modern design, convenience and luxurious urban life. This complex is designed for discerning buyers looking for an elegant home near the beach and the old town. The project includes six exclusive double apartments, each of which is created with attention to detail to ensure the comfort and style of modern life. The apartments are located in Kato Paphos, just a 2-minute drive from the beach and 3 minutes from Kings Avenue Mall, allowing residents to enjoy the tranquility of the coast and easy access to urban amenities. A prestigious private school is a 2-minute drive away, as well ...