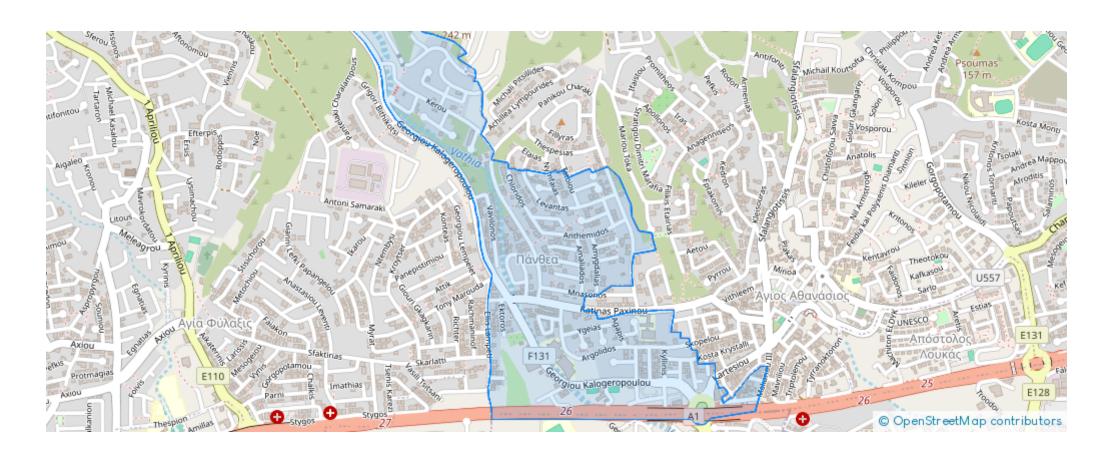

Available from: 2024-10-25



Offered at: 299,30



Гуре: **Apartment** 

""""""An apartment for sale in a new residential complex in the area of Mesa Geitonia, Limassol. The complex is part of a modern, multifunctional project that includes residential and commercial buildings. The residential complex offers 16 carefully designed apartments, which are located on 4 floors. High-quality materials are used for the construction and decoration of apartments, all apartments meet the requirements of energy class A, have good thermal insulation, thermal aluminum windows and balcony doors, photovoltaic panels. Each apartment offers high ceilings, built-in kitchen, air conditioning and underfloor heating, video intercom system. There is a communal swimming pool on the te...

## **Estate on map:**