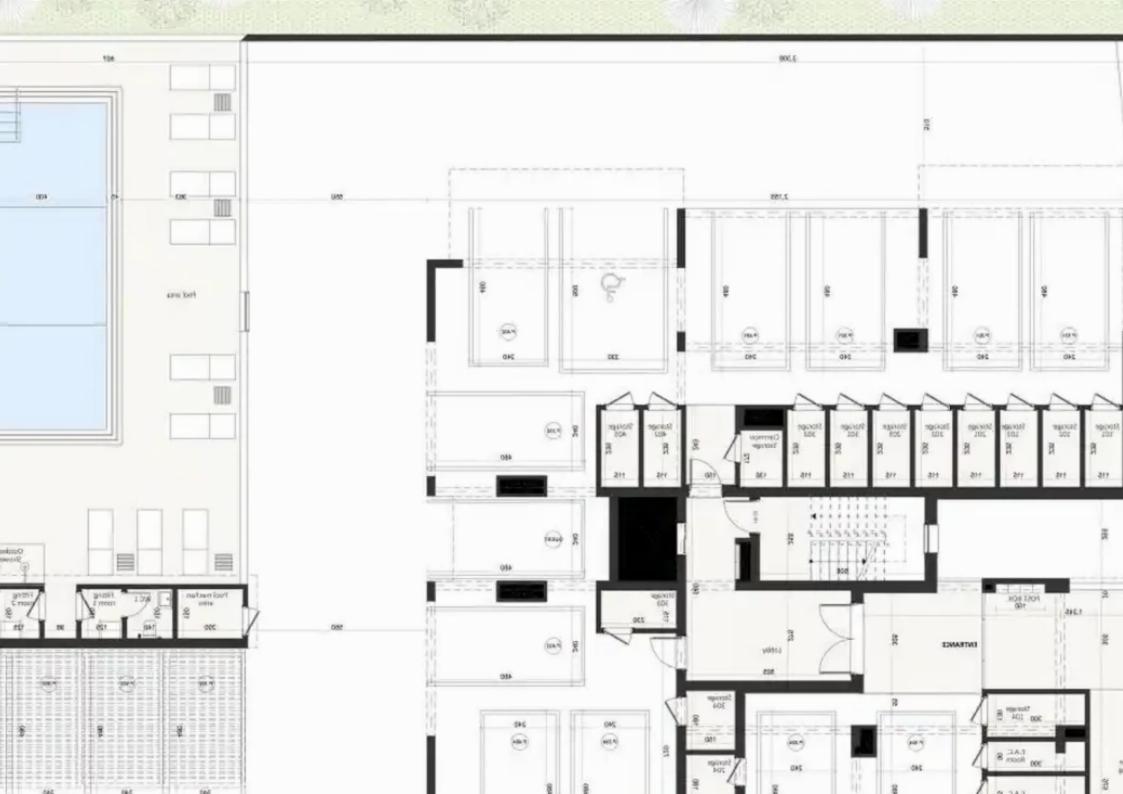

Available from: 2024-10-25

Offered at: 299,30

Гуре: **Apartment** 

""""""An apartment for sale in a new residential complex in the area of Mesa Geitonia, Limassol. The complex is part of a modern, multifunctional project that includes residential and commercial buildings. The residential complex offers 16 carefully designed apartments, which are located on 4 floors. High-quality materials are used for the construction and decoration of apartments, all apartments meet the requirements of energy class A, have good thermal insulation, thermal aluminum windows and balcony doors, photovoltaic panels. Each apartment offers high ceilings, built-in kitchen, air conditioning and underfloor heating, video intercom system. There is a communal swimming pool on the te...