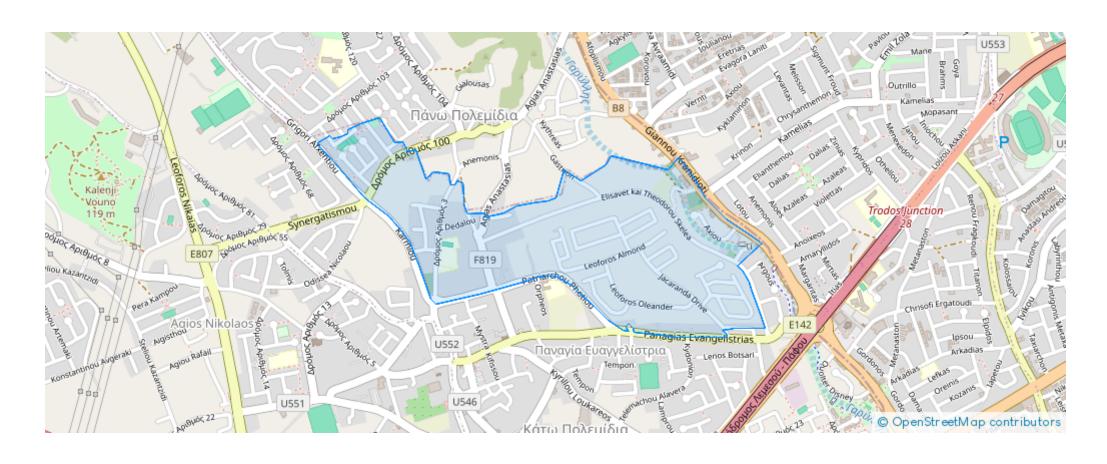

## 2-bedroom apartment f?r s?le

Limassol, Berengaria-Ville-Panagia-Evaggelistria-Kato-Polemidia-4158, Cyprus

**Offered at:** € 325,000

**Estate ID:** 70448

**Ref:** ba5441576











NET internal area: 87



Bathrooms: 1



Bedrooms: 2



Parking spaces: Covered cars



Available from: 2024-10-25



Offered at: **325,000** 



Type: **Apartmen**t

""""This two-bedroom apartment is located in the Kato Polemidia area, north of the Limassol Motorway. It has an internal area of 87 square meters, a 28 square meters covered balcony, and 15 square meters of uncovered balcony. It is offered with a private covered parking space and a storage unit.""""...

## **Estate on map:**