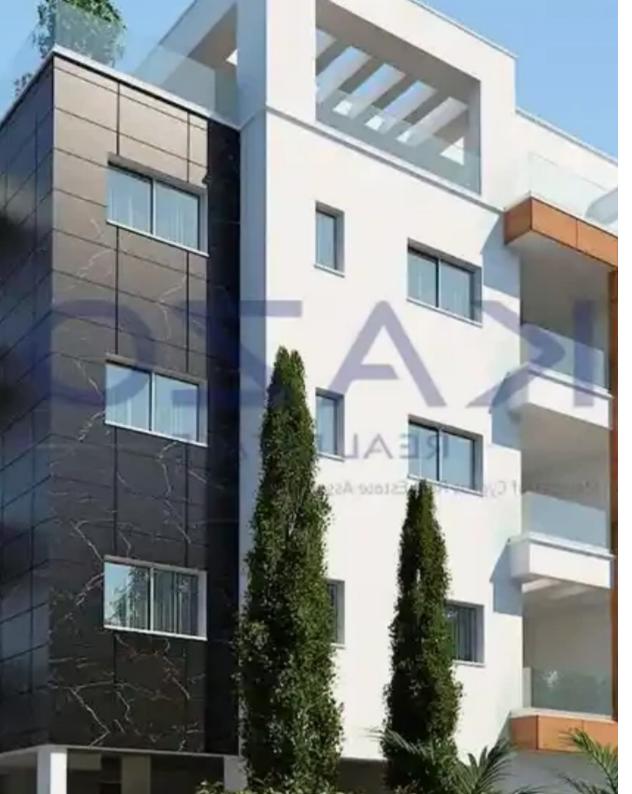

## 2-bedroom apartment f?r s?le

Limassol, Berengaria-Ville-Panagia-Evaggelistria-Kato-Polemidia-4158, Cyprus

**Offered at:** € 325,000

**Estate ID:** 70448

**Ref:** ba5441576

NET internal area: 87

Bathrooms: 1

Bedrooms: 2

Parking spaces: Covered cars

Available from: 2024-10-25

Offered at: **325,000** 

Type: **Apartmen**t

""""This two-bedroom apartment is located in the Kato Polemidia area, north of the Limassol Motorway. It has an internal area of 87 square meters, a 28 square meters covered balcony, and 15 square meters of uncovered balcony. It is offered with a private covered parking space and a storage unit.""""...