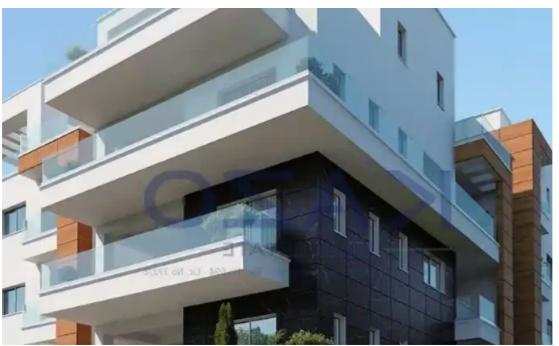

Bedrooms: 2

Parking spaces: Covered cars

Available from: 2024-10-25

Offered at: **325,000** 

Type: **Apartmen**t

""""This two-bedroom apartment is located in the Kato Polemidia area, north of the Limassol Motorway. It has an internal area of 87 square meters, a 28 square meters covered balcony, and 15 square meters of uncovered balcony. It is offered with a private covered parking space and a storage unit.""""...