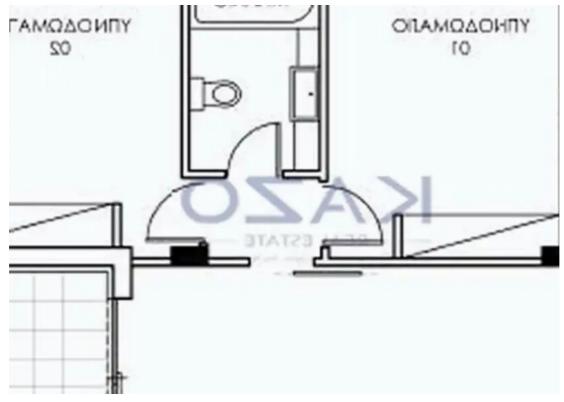

## 2-bedroom apartment f?r s?le

Limassol, Berengaria-Ville-Panagia-Evaggelistria-Kato-Polemidia-4158, Cyprus

**Offered at:** € 325,000

**Estate ID:** 70448

**Ref:** ba5441576

NET internal area: 87

Bathrooms: 1

Bedrooms: 2

Parking spaces: Covered cars

Available from: 2024-10-25

Offered at: **325,000** 

Type: **Apartmen**t

""""This two-bedroom apartment is located in the Kato Polemidia area, north of the Limassol Motorway. It has an internal area of 87 square meters, a 28 square meters covered balcony, and 15 square meters of uncovered balcony. It is offered with a private covered parking space and a storage unit.""""...