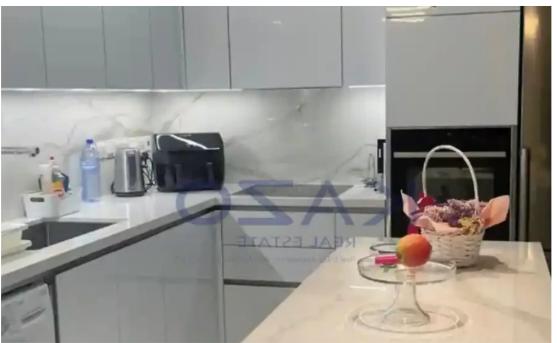

Parking spaces: Covered cars

Available from: 2024-10-25

Offered at: **570,000** 

Type: Apartment

""""Discover a majestic two bedroom flat, available for sale in Columbia area. The flat covers 80 sqm internal area and 10 sqm covered veranda. It comprises of a living room, a kitchen fitted with all essential appliances as well as a dishwasher, two spacious and bright bedrooms, and a bath. The property is situated on the first floor of a three-story building and comes with one covered parking space and a storage unit.""""...