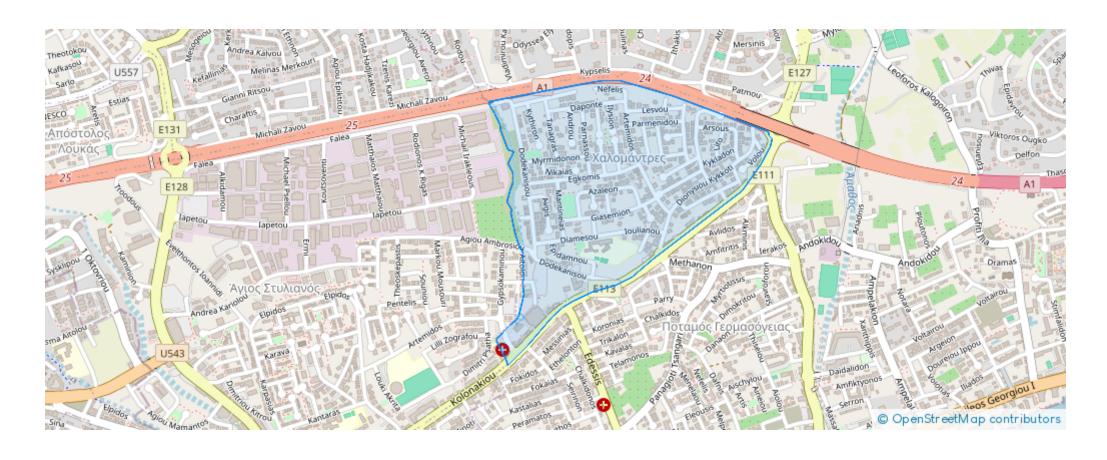

## 2-bedroom apartment f?r s?le

Limassol, Columbia-Chalomantres-Potamos-Germasogeias-4043, Cyprus

**Offered at:** € 570,000

**Estate ID:** 70450

**Ref:** ba5441580











NET internal area: 80



Bathrooms: 1



Bedrooms: 2



Parking spaces: Covered cars



Available from: 2024-10-25



Offered at: **570,000** 



Type: Apartment

""""Discover a majestic two bedroom flat, available for sale in Columbia area. The flat covers 80 sqm internal area and 10 sqm covered veranda. It comprises of a living room, a kitchen fitted with all essential appliances as well as a dishwasher, two spacious and bright bedrooms, and a bath. The property is situated on the first floor of a three-story building and comes with one covered parking space and a storage unit.""""...

## **Estate on map:**