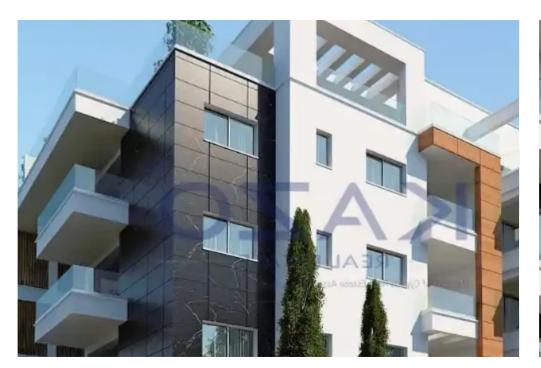

## 3-bedroom apartment f?r s?le

Limassol, Berengaria-Ville-Panagia-Evaggelistria-Kato-Polemidia-4158, Cyprus

**Offered at:** €530,000

**Estate ID:** 70451

**Ref:** ba5441577

NET internal area: 119

Bathrooms: 1

Bedrooms: 3

Parking spaces: Covered cars

Available from: 2024-10-25

Offered at: **530,000** 

Type: Apartment

""""This amazing top-floor three-bedroom apartment is located in the Kato Polemidia area, north of the Limassol Motorway. It has an internal area of 119 square meters, a 21 square meters covered balcony, and 131 square meters of uncovered balcony. It is offered with a private covered parking space and a storage unit.""""...