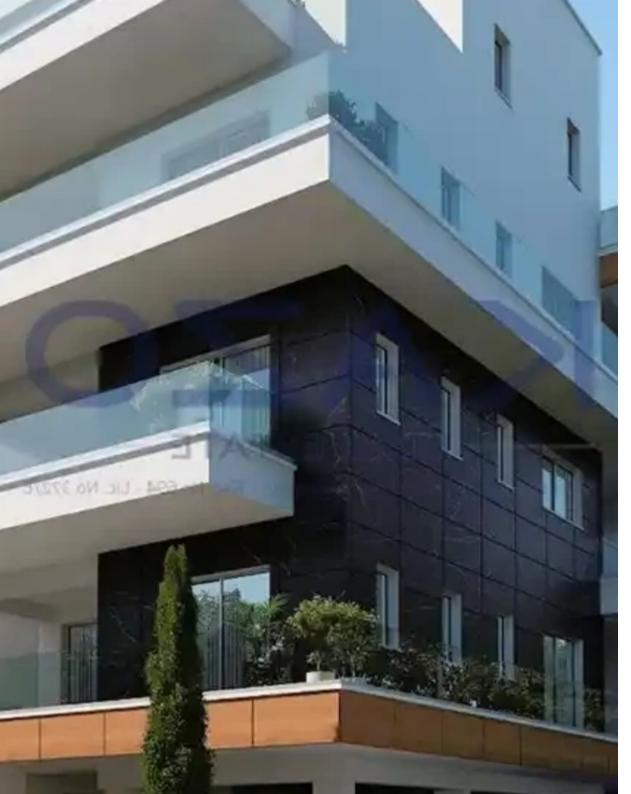

## 3-bedroom apartment f?r s?le

Limassol, Berengaria-Ville-Panagia-Evaggelistria-Kato-Polemidia-4158, Cyprus

**Offered at:** €530,000

**Estate ID:** 70451

**Ref:** ba5441577

NET internal area: 119

Bathrooms: 1

Bedrooms: 3

Parking spaces: Covered cars

Available from: 2024-10-25

Offered at: **530,000** 

Type: Apartment

""""This amazing top-floor three-bedroom apartment is located in the Kato Polemidia area, north of the Limassol Motorway. It has an internal area of 119 square meters, a 21 square meters covered balcony, and 131 square meters of uncovered balcony. It is offered with a private covered parking space and a storage unit.""""...