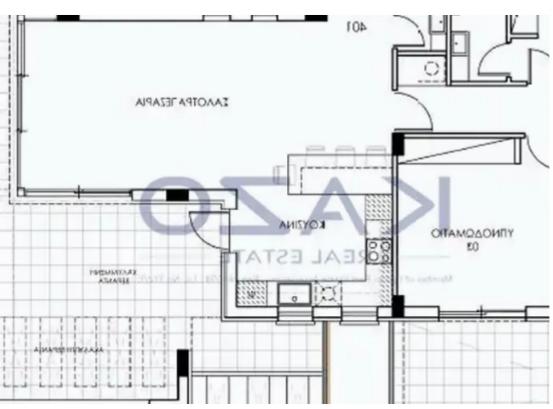

## 3-bedroom apartment f?r s?le

Limassol, Berengaria-Ville-Panagia-Evaggelistria-Kato-Polemidia-4158, Cyprus

**Offered at:** €530,000

**Estate ID:** 70451

**Ref:** ba5441577

NET internal area: 119

Bathrooms: 1

Bedrooms: 3

Parking spaces: Covered cars

Available from: 2024-10-25

Offered at: **530,000** 

Type: Apartment

""""This amazing top-floor three-bedroom apartment is located in the Kato Polemidia area, north of the Limassol Motorway. It has an internal area of 119 square meters, a 21 square meters covered balcony, and 131 square meters of uncovered balcony. It is offered with a private covered parking space and a storage unit.""""...