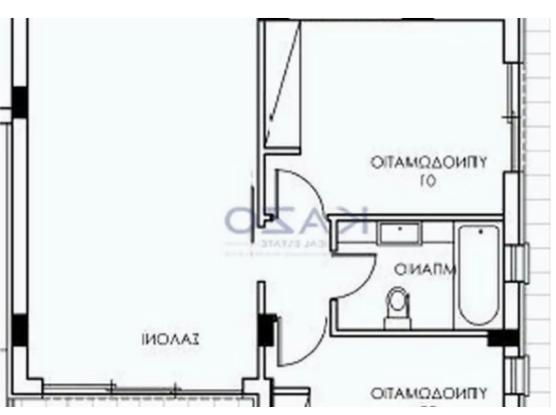

## 2-bedroom apartment f?r s?le

Limassol, Berengaria-Ville-Panagia-Evaggelistria-Kato-Polemidia-4158, Cyprus

**Offered at:** €310,000

**Estate ID:** 70456

**Ref:** ba5441573

NET internal area: 84

Bathrooms: 1

Bedrooms: 2

Parking spaces: Covered cars

Available from: 2024-10-25

Offered at: 310,000

Type: Apartment

""""This two-bedroom apartment is located in the Kato Polemidia area, north of the Limassol Motorway. It has an internal area of 84 square meters, 30 square meters of covered balcony, and 15 square meters of uncovered balcony. It is offered with a private covered parking space and a storage unit.""""...