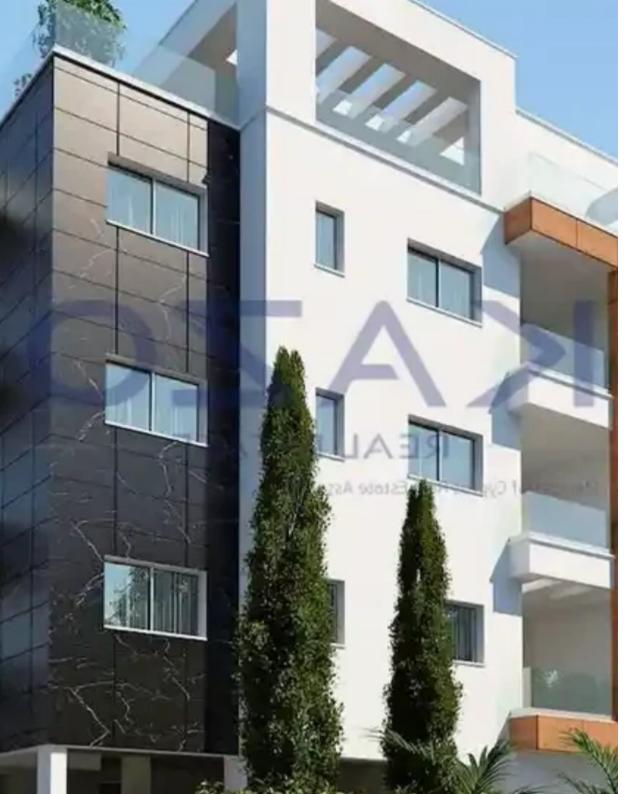

## 2-bedroom apartment f?r s?le

Limassol, Berengaria-Ville-Panagia-Evaggelistria-Kato-Polemidia-4158, Cyprus

**Offered at:** €310,000

**Estate ID:** 70456

**Ref:** ba5441573

NET internal area: 84

Bathrooms: 1

Bedrooms: 2

Parking spaces: Covered cars

Available from: 2024-10-25

Offered at: 310,000

Type: Apartment

""""This two-bedroom apartment is located in the Kato Polemidia area, north of the Limassol Motorway. It has an internal area of 84 square meters, 30 square meters of covered balcony, and 15 square meters of uncovered balcony. It is offered with a private covered parking space and a storage unit.""""...