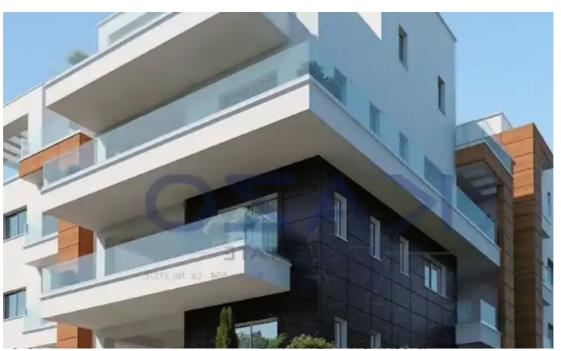

## 2-bedroom apartment f?r s?le

Limassol, Berengaria-Ville-Panagia-Evaggelistria-Kato-Polemidia-4158, Cyprus

**Offered at:** €310,000

**Estate ID:** 70456

**Ref:** ba5441573

NET internal area: 84

Bathrooms: 1

Bedrooms: 2

Parking spaces: Covered cars

Available from: 2024-10-25

Offered at: 310,000

Type: Apartment

""""This two-bedroom apartment is located in the Kato Polemidia area, north of the Limassol Motorway. It has an internal area of 84 square meters, 30 square meters of covered balcony, and 15 square meters of uncovered balcony. It is offered with a private covered parking space and a storage unit.""""...