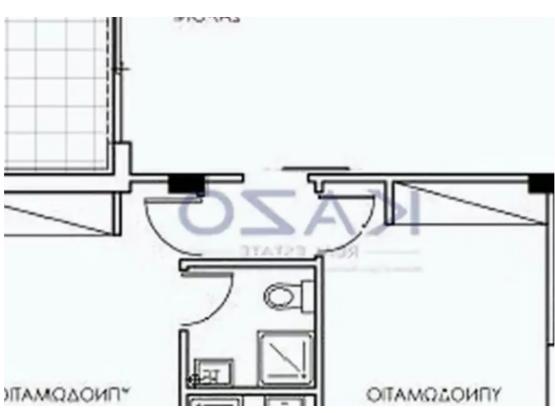

## 2-bedroom apartment f?r s?le

Limassol, Berengaria-Ville-Panagia-Evaggelistria-Kato-Polemidia-4158, Cyprus

**Offered at:** € 320,000

**Estate ID:** 70457

**Ref:** ba5441570

NET internal area: 91

Bathrooms: 1

Bedrooms: 2

Parking spaces: Covered cars

Available from: 2024-10-25

Offered at: **320,000** 

Type: Apartment

""""This two-bedroom apartment is located in the Kato Polemidia area, north of the Limassol Motorway. It has an internal area of 91 square meters and a 23 square meters covered balcony. It is offered with a private covered parking space and a storage unit.""""...