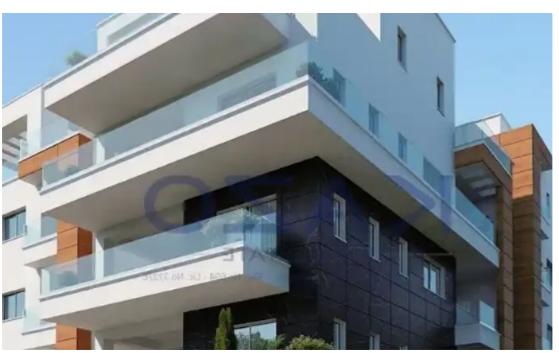

Bedrooms: 2

Parking spaces: Covered cars

Available from: 2024-10-25

Offered at: **320,000** 

Type: Apartment

""""This two-bedroom apartment is located in the Kato Polemidia area, north of the Limassol Motorway. It has an internal area of 91 square meters and a 23 square meters covered balcony. It is offered with a private covered parking space and a storage unit.""""...