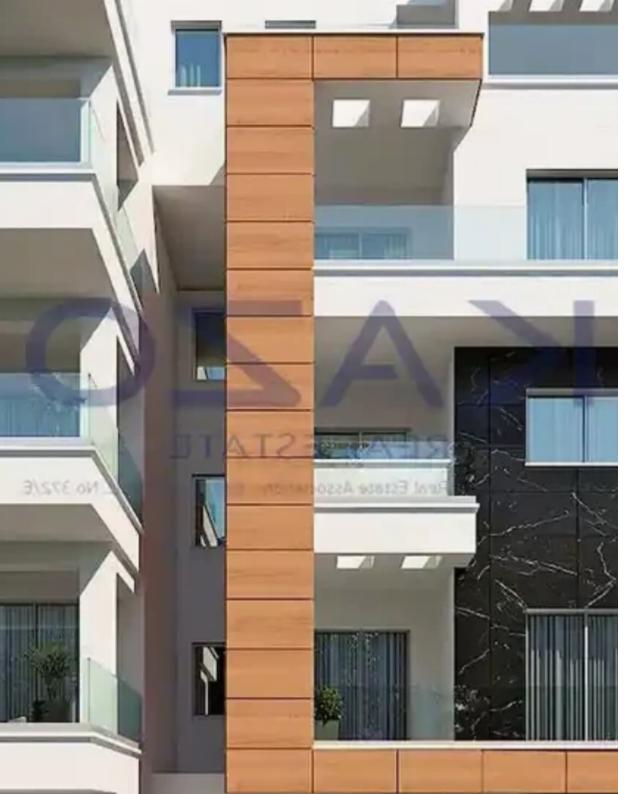

Bedrooms: 2

Parking spaces: Covered cars

Available from: 2024-10-25

Offered at: **320,000** 

Type: Apartment

""""This two-bedroom apartment is located in the Kato Polemidia area, north of the Limassol Motorway. It has an internal area of 91 square meters and a 23 square meters covered balcony. It is offered with a private covered parking space and a storage unit.""""...