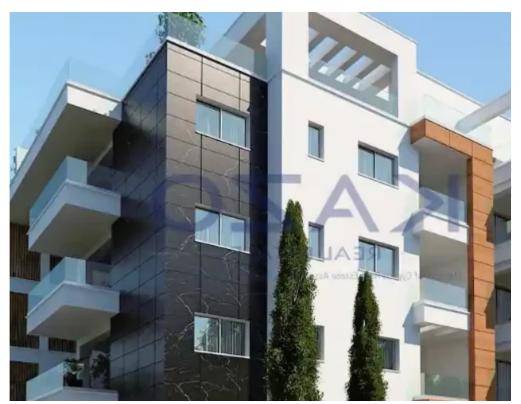

Bedrooms: 2

Parking spaces: Covered cars

Available from: 2024-10-25

Offered at: **320,000** 

Type: Apartment

""""This two-bedroom apartment is located in the Kato Polemidia area, north of the Limassol Motorway. It has an internal area of 91 square meters and a 23 square meters covered balcony. It is offered with a private covered parking space and a storage unit.""""...