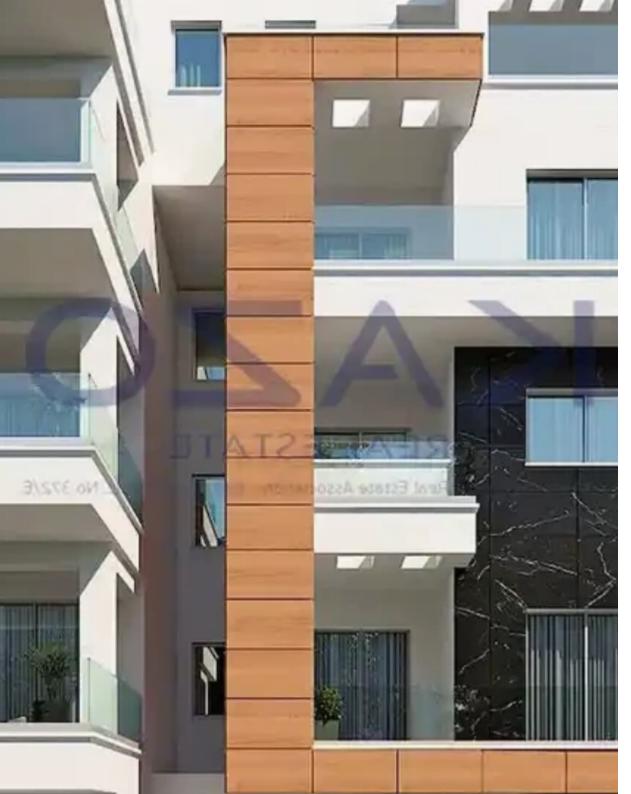

## 2-bedroom apartment f?r s?le

Limassol, Berengaria-Ville-Panagia-Evaggelistria-Kato-Polemidia-4158, Cyprus

**Offered at:** € 305,000

**Estate ID:** 70459

**Ref:** ba5441572

NET internal area: 87

Bathrooms: 1

Bedrooms: 2

Parking spaces: Covered cars

Available from: 2024-10-25

Offered at: **305,000** 

Type: Apartment

""""This two-bedroom apartment is located in the Kato Polemidia area, north of the Limassol Motorway. It has an internal area of 87 square meters and a 28 square meters covered balcony. It is offered with a private covered parking space and a storage unit.""""...