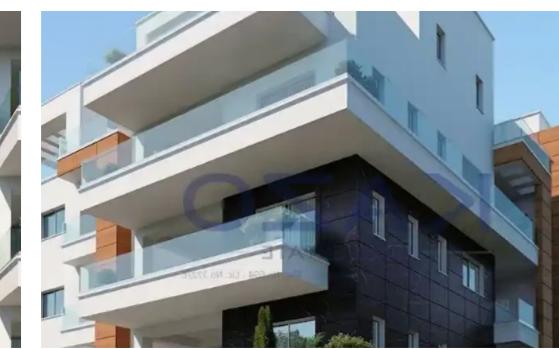

## 2-bedroom apartment f?r s?le

Limassol, Berengaria-Ville-Panagia-Evaggelistria-Kato-Polemidia-4158, Cyprus

**Offered at:** € 305,000

**Estate ID:** 70459

**Ref:** ba5441572

NET internal area: 87

Bathrooms: 1

Bedrooms: 2

Parking spaces: Covered cars

Available from: 2024-10-25

Offered at: **305,000** 

Type: Apartment

""""This two-bedroom apartment is located in the Kato Polemidia area, north of the Limassol Motorway. It has an internal area of 87 square meters and a 28 square meters covered balcony. It is offered with a private covered parking space and a storage unit.""""...