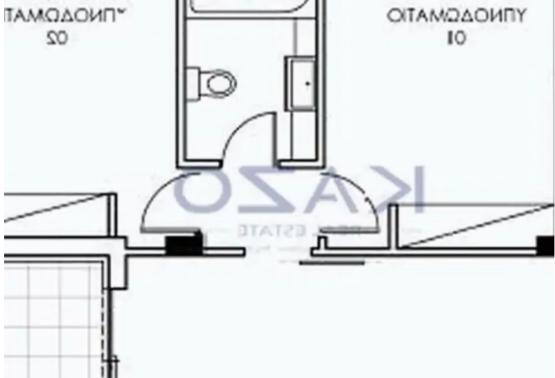

## 2-bedroom apartment f?r s?le

Limassol, Berengaria-Ville-Panagia-Evaggelistria-Kato-Polemidia-4158, Cyprus

**Offered at:** € 305,000

**Estate ID:** 70459

**Ref:** ba5441572

NET internal area: 87

Bathrooms: 1

Bedrooms: 2

Parking spaces: Covered cars

Available from: 2024-10-25

Offered at: **305,000** 

Type: Apartment

""""This two-bedroom apartment is located in the Kato Polemidia area, north of the Limassol Motorway. It has an internal area of 87 square meters and a 28 square meters covered balcony. It is offered with a private covered parking space and a storage unit.""""...