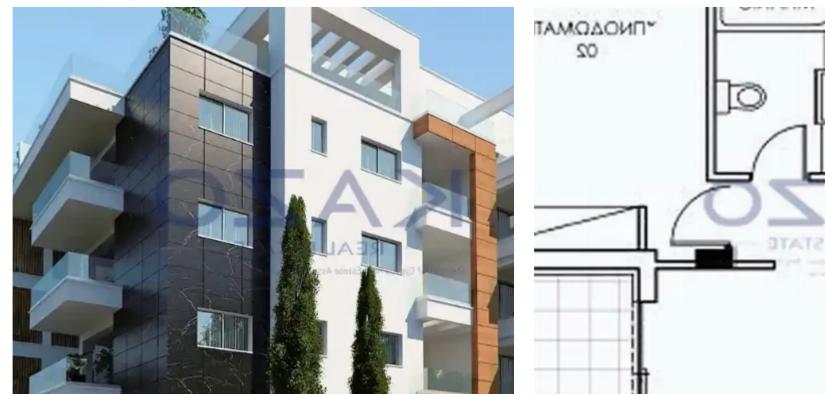

## 2-bedroom apartment f?r s?le

Limassol, Berengaria-Ville-Panagia-Evaggelistria-Kato-Polemidia-4158, Cyprus

**Offered at:** € 305,000

**Estate ID:** 70459

**Ref:** ba5441572

NET internal area: 87

Bathrooms: 1

Bedrooms: 2

Parking spaces: Covered cars

Available from: 2024-10-25

Offered at: **305,000** 

Type: Apartment

""""This two-bedroom apartment is located in the Kato Polemidia area, north of the Limassol Motorway. It has an internal area of 87 square meters and a 28 square meters covered balcony. It is offered with a private covered parking space and a storage unit.""""...