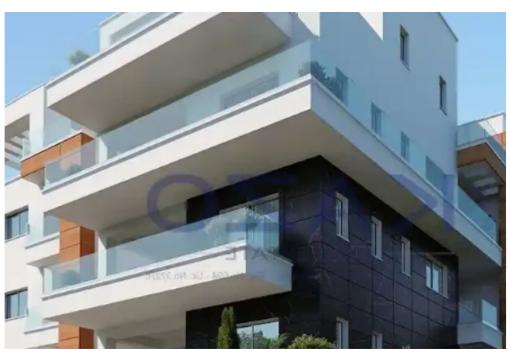

## 2-bedroom apartment f?r s?le

Limassol, Berengaria-Ville-Panagia-Evaggelistria-Kato-Polemidia-4158, Cyprus

**Offered at:** €298,000

**Estate ID:** 70462

**Ref:** ba5441298

NET internal area: 88

Bathrooms: 1

Bedrooms: 2

Parking spaces: Covered cars

Available from: 2024-10-25

Offered at: 298,000

Type: **Apartment** 

""""This two-bedroom apartment is located in the Kato Polemidia area, north of the Limassol Motorway. It has an internal area of 88 square meters, a 23 square meters covered balcony, and 3 square meters of uncovered balcony. It is offered with a private covered parking space and a storage unit.""""...