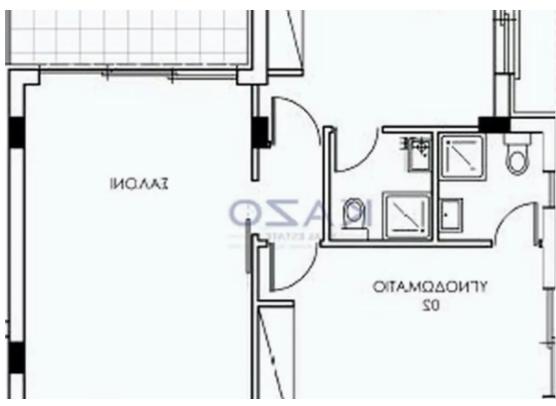

## 2-bedroom apartment f?r s?le

Limassol, Berengaria-Ville-Panagia-Evaggelistria-Kato-Polemidia-4158, Cyprus

**Offered at:** €298,000

**Estate ID:** 70462

**Ref:** ba5441298

NET internal area: 88

Bathrooms: 1

Bedrooms: 2

Parking spaces: Covered cars

Available from: 2024-10-25

Offered at: 298,000

Type: **Apartment** 

""""This two-bedroom apartment is located in the Kato Polemidia area, north of the Limassol Motorway. It has an internal area of 88 square meters, a 23 square meters covered balcony, and 3 square meters of uncovered balcony. It is offered with a private covered parking space and a storage unit.""""...