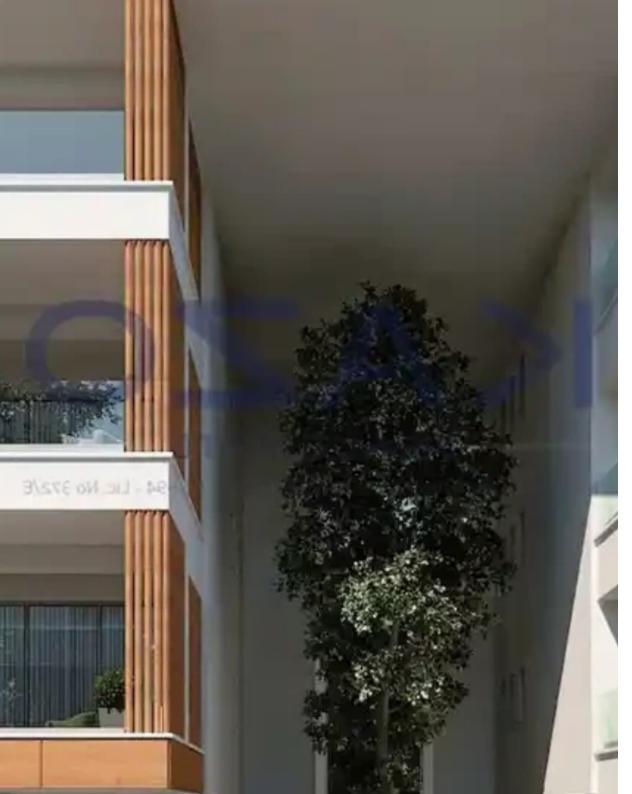

## 2-bedroom apartment f?r s?le

Limassol, Berengaria-Ville-Panagia-Evaggelistria-Kato-Polemidia-4158, Cyprus

**Offered at:** €298,000

**Estate ID:** 70462

**Ref:** ba5441298

NET internal area: 88

Bathrooms: 1

Bedrooms: 2

Parking spaces: Covered cars

Available from: 2024-10-25

Offered at: 298,000

Type: **Apartment** 

""""This two-bedroom apartment is located in the Kato Polemidia area, north of the Limassol Motorway. It has an internal area of 88 square meters, a 23 square meters covered balcony, and 3 square meters of uncovered balcony. It is offered with a private covered parking space and a storage unit.""""...