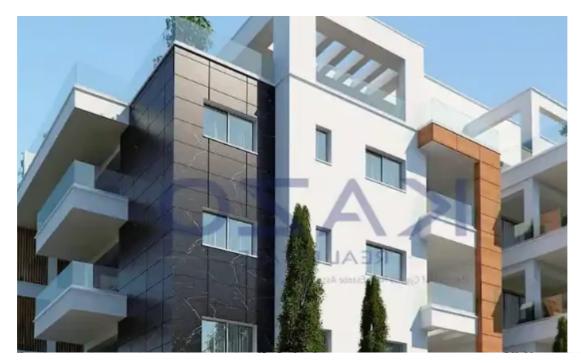

## 2-bedroom apartment f?r s?le

Limassol, Berengaria-Ville-Panagia-Evaggelistria-Kato-Polemidia-4158, Cyprus

**Offered at:** €298,000

**Estate ID:** 70462

**Ref:** ba5441298

NET internal area: 88

Bathrooms: 1

Bedrooms: 2

Parking spaces: Covered cars

Available from: 2024-10-25

Offered at: 298,000

Type: **Apartment** 

""""This two-bedroom apartment is located in the Kato Polemidia area, north of the Limassol Motorway. It has an internal area of 88 square meters, a 23 square meters covered balcony, and 3 square meters of uncovered balcony. It is offered with a private covered parking space and a storage unit.""""...