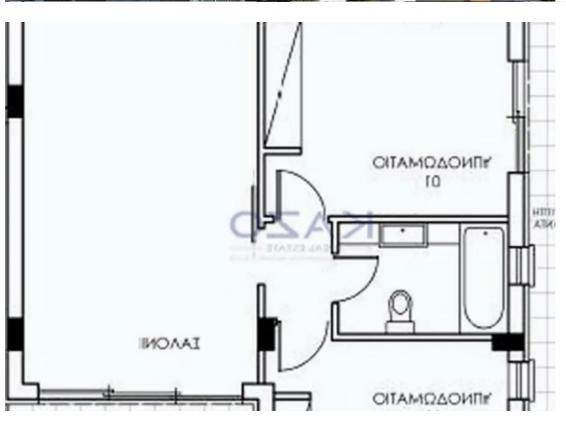

## 2-bedroom apartment f?r s?le

Limassol, Berengaria-Ville-Panagia-Evaggelistria-Kato-Polemidia-4158, Cyprus

**Offered at:** €285,000

**Estate ID:** 70463

**Ref:** ba5441296

NET internal area: 84

Bathrooms: 1

Bedrooms: 2

Parking spaces: Covered cars

Available from: 2024-10-25

Offered at: 285,000

Type: **Apartment** 

""""This two-bedroom apartment is located in the Kato Polemidia area, north of the Limassol Motorway. It has an internal area of 84 square meters, 30 square meters of covered balcony, and 15 square meters of uncovered balcony. It is offered with a private covered parking space and a storage unit.""""...