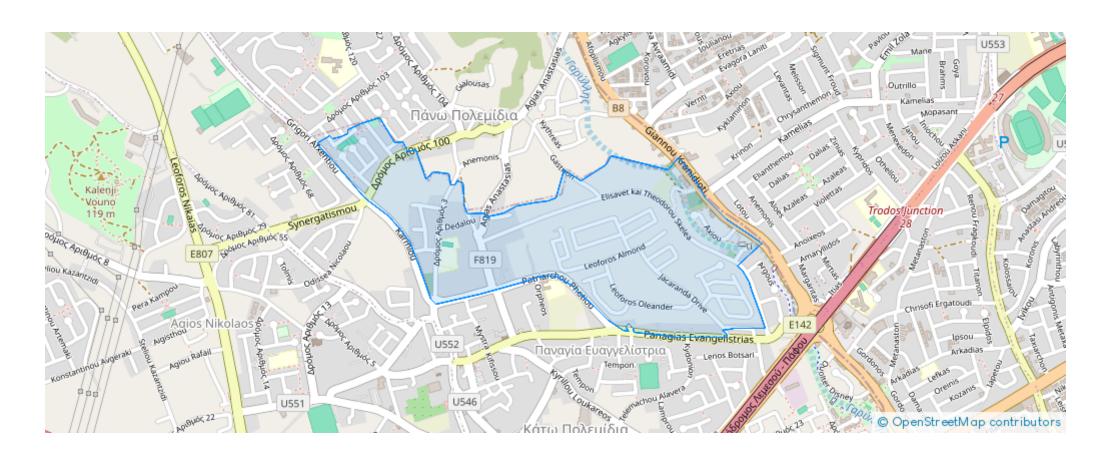

## 2-bedroom apartment f?r s?le

Limassol, Berengaria-Ville-Panagia-Evaggelistria-Kato-Polemidia-4158, Cyprus

**Offered at:** €285,000

**Estate ID:** 70463

**Ref:** ba5441296











NET internal area: 84



Bathrooms: 1



Bedrooms: 2



Parking spaces: Covered cars



Available from: 2024-10-25



Offered at: 285,000



Type: **Apartment** 

""""This two-bedroom apartment is located in the Kato Polemidia area, north of the Limassol Motorway. It has an internal area of 84 square meters, 30 square meters of covered balcony, and 15 square meters of uncovered balcony. It is offered with a private covered parking space and a storage unit.""""...

## **Estate on map:**