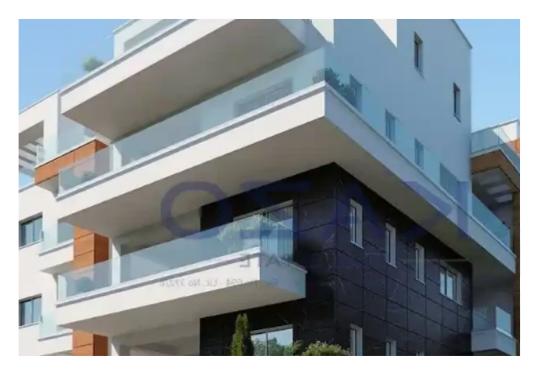

Bedrooms: 2

Parking spaces: Covered cars

Available from: 2024-10-25

Offered at: 295,000

Type: **Apartmen**t

""""This two-bedroom apartment is located in the Kato Polemidia area, north of the Limassol Motorway. It has an internal area of 87 square meters, a 28 square meters covered balcony, and 15 square meters of uncovered balcony. It is offered with a private covered parking space and a storage unit.""""...