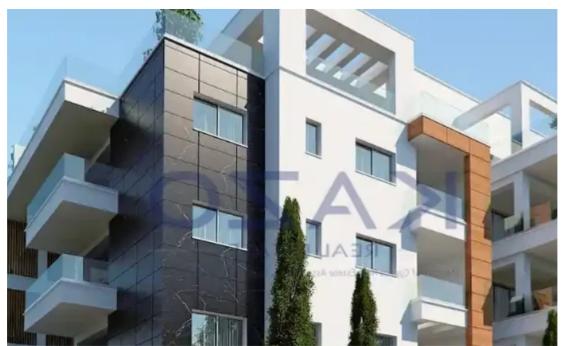

Bedrooms: 2

Parking spaces: Covered cars

Available from: 2024-10-25

Offered at: 295,000

Type: **Apartmen**t

""""This two-bedroom apartment is located in the Kato Polemidia area, north of the Limassol Motorway. It has an internal area of 87 square meters, a 28 square meters covered balcony, and 15 square meters of uncovered balcony. It is offered with a private covered parking space and a storage unit.""""...