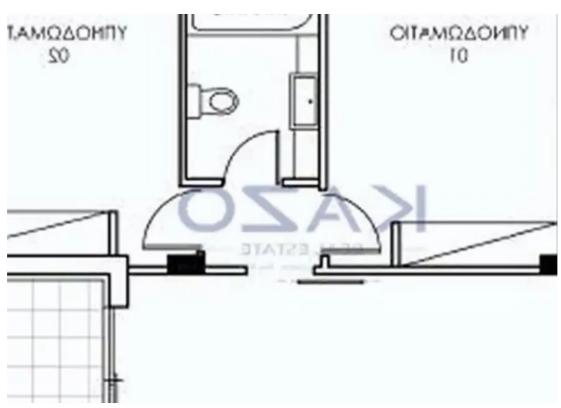

## 2-bedroom apartment f?r s?le

Limassol, Berengaria-Ville-Panagia-Evaggelistria-Kato-Polemidia-4158, Cyprus

**Offered at:** €295,000

**Estate ID:** 70466

**Ref:** ba5441299

NET internal area: 87

Bathrooms: 1

Bedrooms: 2

Parking spaces: Covered cars

Available from: 2024-10-25

Offered at: 295,000

Type: **Apartmen**t

""""This two-bedroom apartment is located in the Kato Polemidia area, north of the Limassol Motorway. It has an internal area of 87 square meters, a 28 square meters covered balcony, and 15 square meters of uncovered balcony. It is offered with a private covered parking space and a storage unit.""""...