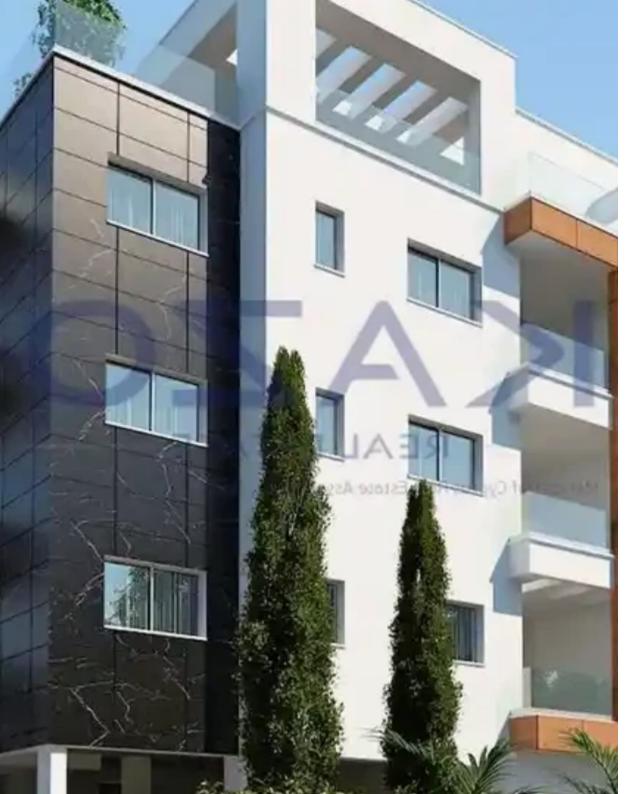

## 2-bedroom apartment f?r s?le

Limassol, Berengaria-Ville-Panagia-Evaggelistria-Kato-Polemidia-4158, Cyprus

**Offered at:** €330,000

**Estate ID:** 70468

**Ref:** ba5441574

NET internal area: 91

Bathrooms: 1

Bedrooms: 2

Parking spaces: Covered cars

Available from: 2024-10-25

Offered at: 330,000

Type: **Apartmen**t

""""This two-bedroom apartment is located in the Kato Polemidia area, north of the Limassol Motorway. It has an internal area of 91 square meters, a 23 square meters covered balcony, and 4 square meters of uncovered balcony. It is offered with a private covered parking space and a storage unit.""""...