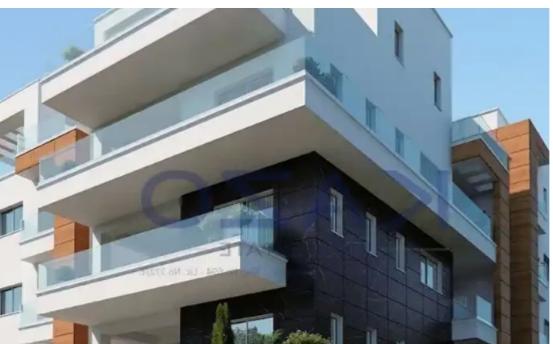

## 2-bedroom apartment f?r s?le

Limassol, Berengaria-Ville-Panagia-Evaggelistria-Kato-Polemidia-4158, Cyprus

**Offered at:** €330,000

**Estate ID:** 70468

**Ref:** ba5441574

NET internal area: 91

Bathrooms: 1

Bedrooms: 2

Parking spaces: Covered cars

Available from: 2024-10-25

Offered at: 330,000

Type: **Apartmen**t

""""This two-bedroom apartment is located in the Kato Polemidia area, north of the Limassol Motorway. It has an internal area of 91 square meters, a 23 square meters covered balcony, and 4 square meters of uncovered balcony. It is offered with a private covered parking space and a storage unit.""""...