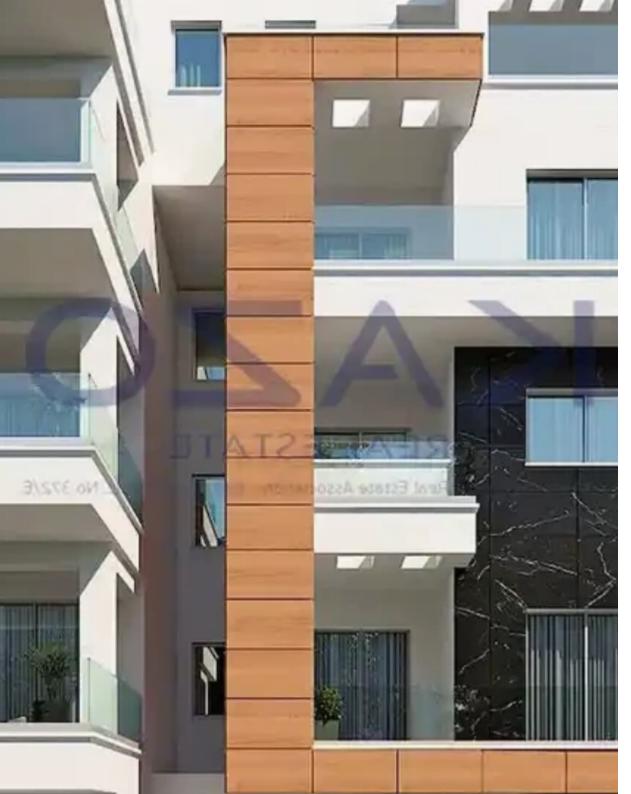

## 2-bedroom apartment f?r s?le

Limassol, Berengaria-Ville-Panagia-Evaggelistria-Kato-Polemidia-4158, Cyprus

**Offered at:** €308,000

**Estate ID:** 70473

Ref: ba5441571

NET internal area: 88

Bathrooms: 1

Bedrooms: 2

Parking spaces: Covered cars

Available from: 2024-10-25

Offered at: 308,000

Type: Apartment

""""This two-bedroom apartment is located in the Kato Polemidia area, north of the Limassol Motorway. It has an internal area of 88 square meters and a 23 square meters covered balcony. It is offered with a private covered parking space and a storage unit.""""...