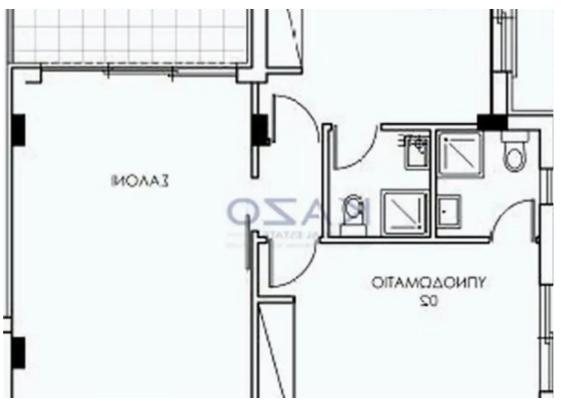

## 2-bedroom apartment f?r s?le

Limassol, Berengaria-Ville-Panagia-Evaggelistria-Kato-Polemidia-4158, Cyprus

**Offered at:** €308,000

**Estate ID:** 70473

Ref: ba5441571

NET internal area: 88

Bathrooms: 1

Bedrooms: 2

Parking spaces: Covered cars

Available from: 2024-10-25

Offered at: 308,000

Type: Apartment

""""This two-bedroom apartment is located in the Kato Polemidia area, north of the Limassol Motorway. It has an internal area of 88 square meters and a 23 square meters covered balcony. It is offered with a private covered parking space and a storage unit.""""...