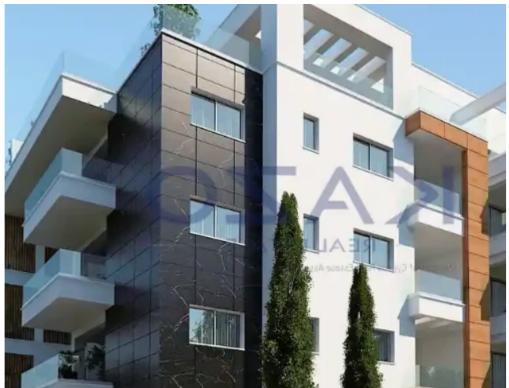

## 2-bedroom apartment f?r s?le

Limassol, Berengaria-Ville-Panagia-Evaggelistria-Kato-Polemidia-4158, Cyprus

**Offered at:** €308,000

**Estate ID:** 70473

Ref: ba5441571

NET internal area: 88

Bathrooms: 1

Bedrooms: 2

Parking spaces: Covered cars

Available from: 2024-10-25

Offered at: 308,000

Type: Apartment

""""This two-bedroom apartment is located in the Kato Polemidia area, north of the Limassol Motorway. It has an internal area of 88 square meters and a 23 square meters covered balcony. It is offered with a private covered parking space and a storage unit.""""...