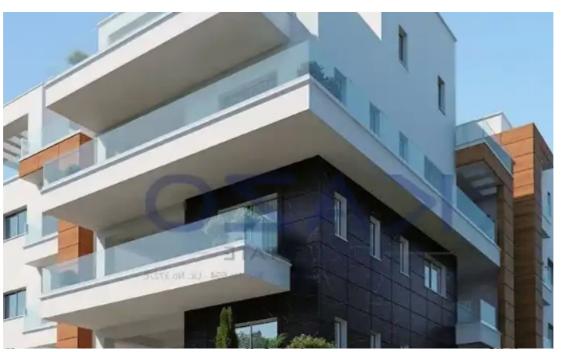

## 2-bedroom apartment f?r s?le

Limassol, Berengaria-Ville-Panagia-Evaggelistria-Kato-Polemidia-4158, Cyprus

**Offered at:** €308,000

**Estate ID:** 70473

Ref: ba5441571

NET internal area: 88

Bathrooms: 1

Bedrooms: 2

Parking spaces: Covered cars

Available from: 2024-10-25

Offered at: 308,000

Type: Apartment

""""This two-bedroom apartment is located in the Kato Polemidia area, north of the Limassol Motorway. It has an internal area of 88 square meters and a 23 square meters covered balcony. It is offered with a private covered parking space and a storage unit.""""...