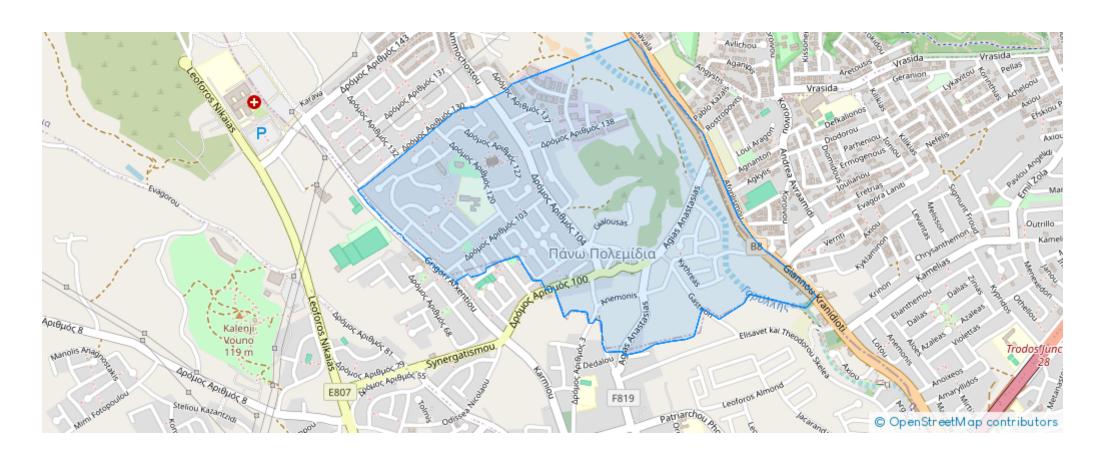

## 2-bedroom penthouse f?r s?le

Limassol, Pano-Polemidia-4130, Cyprus

**Offered at:** € 335,000

**Estate ID:** 70474

**Ref:** ba5261327









NET internal area: 147



Bathrooms: 2



Bedrooms: 2



Parking spaces: Covered cars



Available from: 2024-10-25



Offered at: 335,000



Type: Penthouse

"""This modern 2 bedroom penthouse in a quite neighborhood in Ekali area is now available for sale, with easy access to all amenities. The apartment found on the top- 3rd- floor consists of an open plan living, dining and kitchen area, guest toilet, 2 bedroom and a family bathroom. It boasts a spacious covered veranda and roof garden and there is an allocated covered parking and storage space. Delivery Date: March 2026"""...

## **Estate on map:**