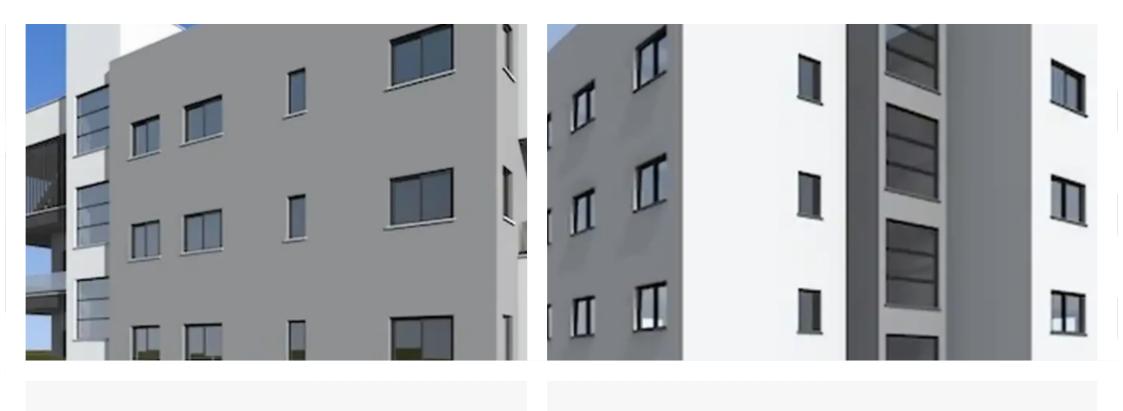

## 2-bedroom penthouse f?r s?le

Limassol, Pano-Polemidia-4130, Cyprus

**Offered at:** € 335,000

**Estate ID:** 70474

**Ref:** ba5261327

NET internal area: 147

Bathrooms: 2

Bedrooms: 2

Parking spaces: Covered cars

Available from: 2024-10-25

Offered at: 335,000

Type: Penthouse

"""This modern 2 bedroom penthouse in a quite neighborhood in Ekali area is now available for sale, with easy access to all amenities. The apartment found on the top- 3rd- floor consists of an open plan living, dining and kitchen area, guest toilet, 2 bedroom and a family bathroom. It boasts a spacious covered veranda and roof garden and there is an allocated covered parking and storage space. Delivery Date: March 2026"""...