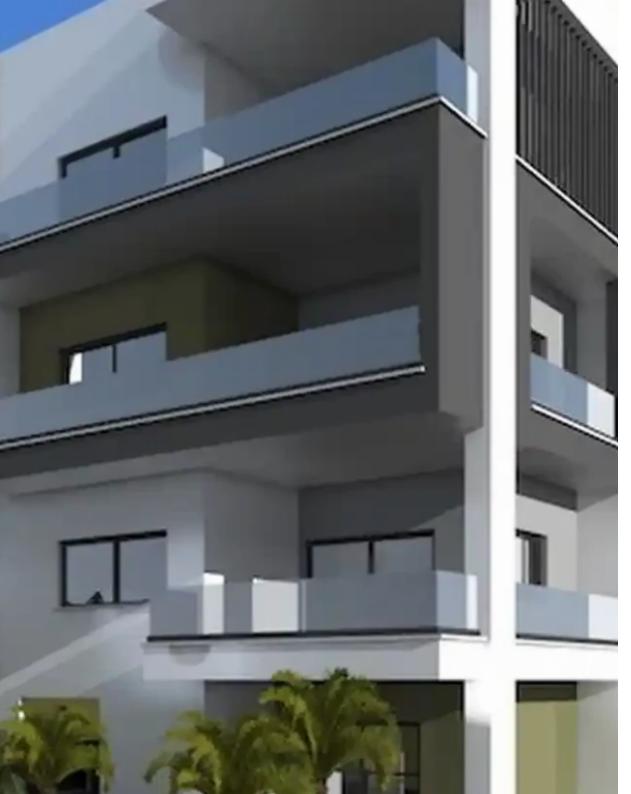

## 2-bedroom penthouse f?r s?le

Limassol, Pano-Polemidia-4130, Cyprus

**Offered at:** € 335,000

**Estate ID:** 70474

**Ref:** ba5261327

NET internal area: 147

Bathrooms: 2

Bedrooms: 2

Parking spaces: Covered cars

Available from: 2024-10-25

Offered at: 335,000

Type: Penthouse

"""This modern 2 bedroom penthouse in a quite neighborhood in Ekali area is now available for sale, with easy access to all amenities. The apartment found on the top- 3rd- floor consists of an open plan living, dining and kitchen area, guest toilet, 2 bedroom and a family bathroom. It boasts a spacious covered veranda and roof garden and there is an allocated covered parking and storage space. Delivery Date: March 2026"""...