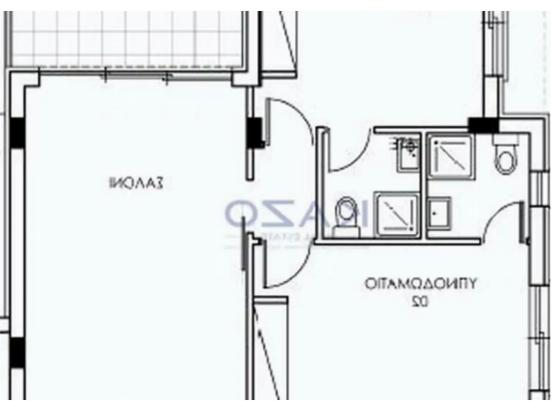

## 2-bedroom apartment f?r s?le

Limassol, Berengaria-Ville-Panagia-Evaggelistria-Kato-Polemidia-4158, Cyprus

**Offered at:** € 323,000

**Estate ID:** 70475

**Ref:** ba5441575

NET internal area: 88

Bathrooms: 1

Bedrooms: 2

Parking spaces: Covered cars

Available from: 2024-10-25

Offered at: 323,000

Type: Apartment

""""This two-bedroom apartment is located in the Kato Polemidia area, north of the Limassol Motorway. It has an internal area of 88 square meters, a 23 square meters covered balcony, and 3 square meters of uncovered balcony. It is offered with a private covered parking space and a storage unit.""""...