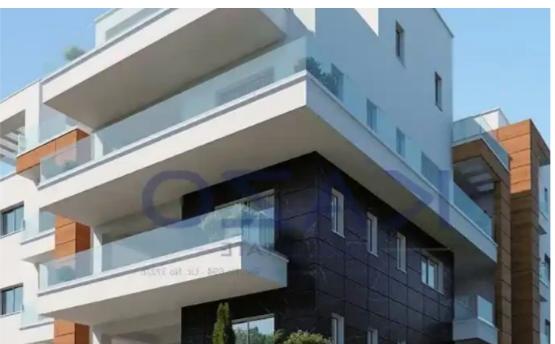

## 2-bedroom apartment f?r s?le

Limassol, Berengaria-Ville-Panagia-Evaggelistria-Kato-Polemidia-4158, Cyprus

**Offered at:** € 323,000

**Estate ID:** 70475

**Ref:** ba5441575

NET internal area: 88

Bathrooms: 1

Bedrooms: 2

Parking spaces: Covered cars

Available from: 2024-10-25

Offered at: 323,000

Type: Apartment

""""This two-bedroom apartment is located in the Kato Polemidia area, north of the Limassol Motorway. It has an internal area of 88 square meters, a 23 square meters covered balcony, and 3 square meters of uncovered balcony. It is offered with a private covered parking space and a storage unit.""""...