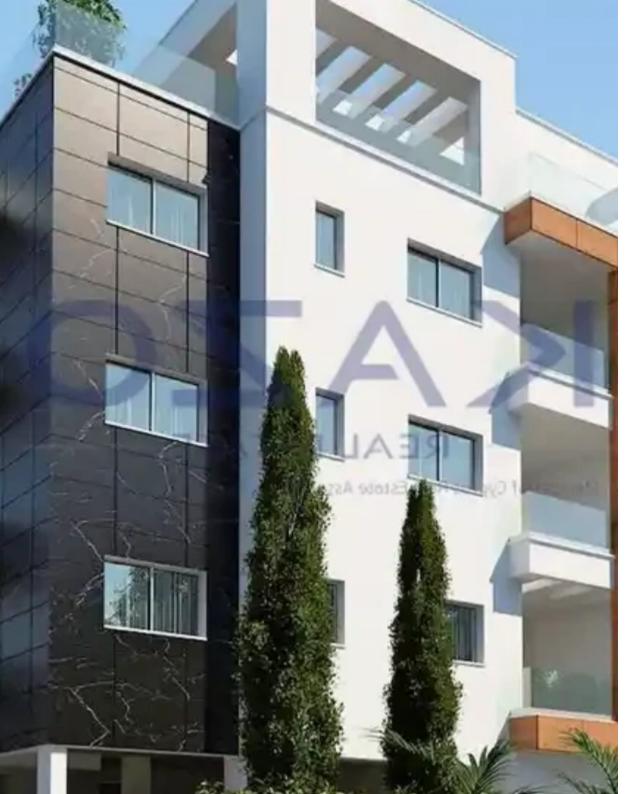

## 2-bedroom apartment f?r s?le

Limassol, Berengaria-Ville-Panagia-Evaggelistria-Kato-Polemidia-4158, Cyprus

**Offered at:** € 323,000

**Estate ID:** 70475

**Ref:** ba5441575

NET internal area: 88

Bathrooms: 1

Bedrooms: 2

Parking spaces: Covered cars

Available from: 2024-10-25

Offered at: 323,000

Type: Apartment

""""This two-bedroom apartment is located in the Kato Polemidia area, north of the Limassol Motorway. It has an internal area of 88 square meters, a 23 square meters covered balcony, and 3 square meters of uncovered balcony. It is offered with a private covered parking space and a storage unit.""""...