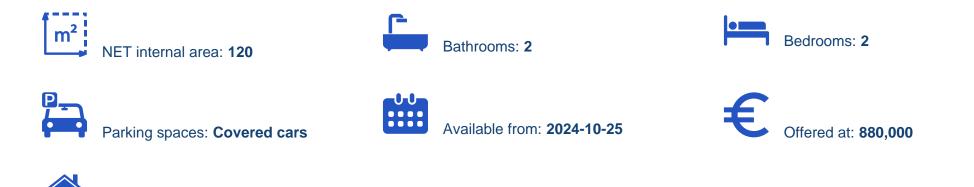

## 2-bedroom apartment f?r s?le

Limassol, Super-Home-Center-Timou-Prodromou-Mesa-Geitonia-4004 , Cyprus

Offered at: €880,000 Estate ID: 70485 Ref: ba5190536

vpe: Apartment

""""""Luxury apartment for sale in a luxury residential complex in the center of Limassol, in a prestigious and quiet area of the tourist area, about 500 meters from the sea. Main advantages: an iconic architectural project of one of the leading London bureaus; 500 meters from the sandy beaches and infrastructure of the popular tourist area of Limassol; internal infrastructure: outdoor swimming pool, gym, sauna, covered parking, large landscaped gardens; spacious balconies with private greenery; high ceilings (3.15 m); high-quality finishing materials (parquet, 2.4 m high doors, safe entrance doors, thermo-aluminum window frames, high-quality built-in furniture, plumbing); water underfloor h...