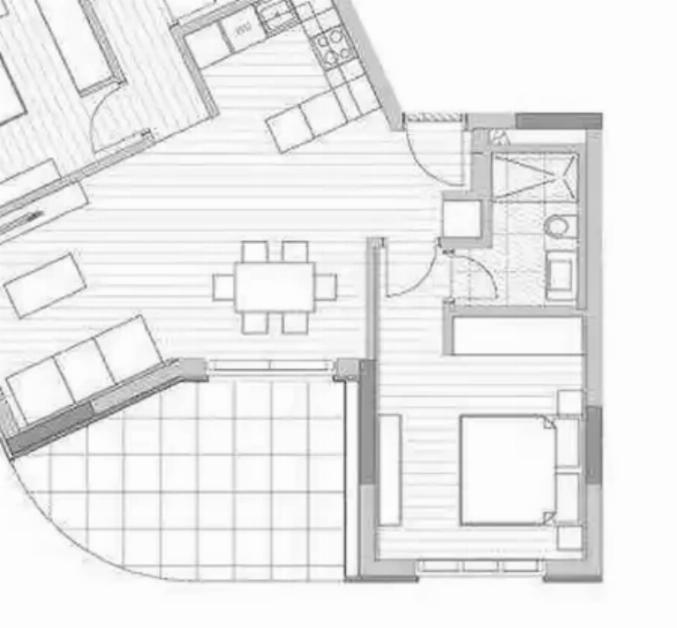

## 2-bedroom apartment f?r s?le

Limassol, Super-Home-Center-Timou-Prodromou-Mesa-Geitonia-4004 , Cyprus

Offered at: €880,000 Estate ID: 70485 Ref: ba5190536

vpe: Apartment

""""""Luxury apartment for sale in a luxury residential complex in the center of Limassol, in a prestigious and quiet area of the tourist area, about 500 meters from the sea. Main advantages: an iconic architectural project of one of the leading London bureaus; 500 meters from the sandy beaches and infrastructure of the popular tourist area of Limassol; internal infrastructure: outdoor swimming pool, gym, sauna, covered parking, large landscaped gardens; spacious balconies with private greenery; high ceilings (3.15 m); high-quality finishing materials (parquet, 2.4 m high doors, safe entrance doors, thermo-aluminum window frames, high-quality built-in furniture, plumbing); water underfloor h...