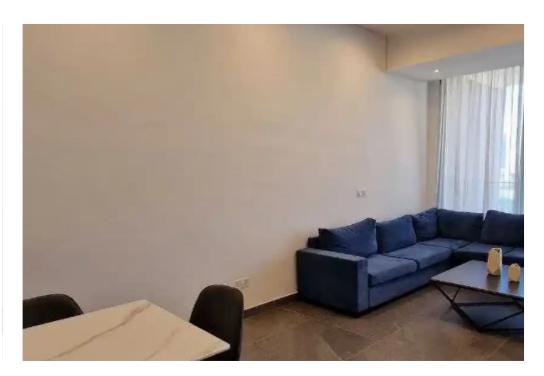

Parking spaces: Covered cars

Available from: 2024-10-25

Offered at: **680,000** 

Type: **Apartmen**t

""""For sale 3 bedroom spacious apartment in a new building, in the city center, in the area of Mesa Geitonia, Limassol. Living area 118 m2, veranda 35 m2, storage room 3 m2. The new modern project is located in a quiet residential area in the city center within walking distance from all shops. The apartment consists of a guest room, a dining room, a kitchen, 3 bedrooms, 1 bathroom with a bathtub, 1 bathroom with a shower, a guest bathroom. 1 covered parking. There is a underfloor heating. Utilities for the payment of the complex are 120 euros.""""...