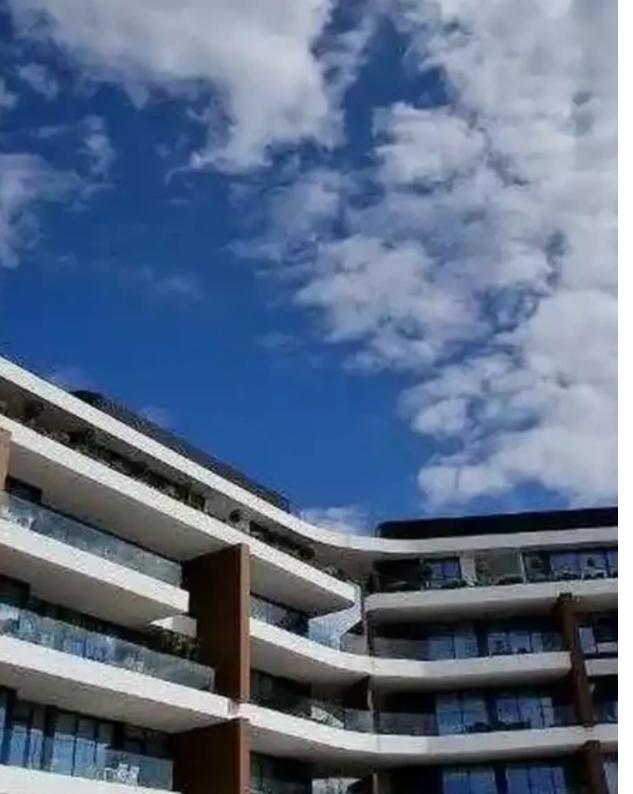

## 3-bedroom apartment f?r s?le

Limassol, Panthea-Mesa-Geitonia-4007 , Cyprus

**Offered at:** € 680,000

**Estate ID:** 70488

**Ref:** ba5190527

NET internal area: 153

Bathrooms: 2

Bedrooms: 3

Parking spaces: Covered cars

Available from: 2024-10-25

Offered at: **680,000** 

Type: **Apartmen**t

""""For sale 3 bedroom spacious apartment in a new building, in the city center, in the area of Mesa Geitonia, Limassol. Living area 118 m2, veranda 35 m2, storage room 3 m2. The new modern project is located in a quiet residential area in the city center within walking distance from all shops. The apartment consists of a guest room, a dining room, a kitchen, 3 bedrooms, 1 bathroom with a bathtub, 1 bathroom with a shower, a guest bathroom. 1 covered parking. There is a underfloor heating. Utilities for the payment of the complex are 120 euros.""""...