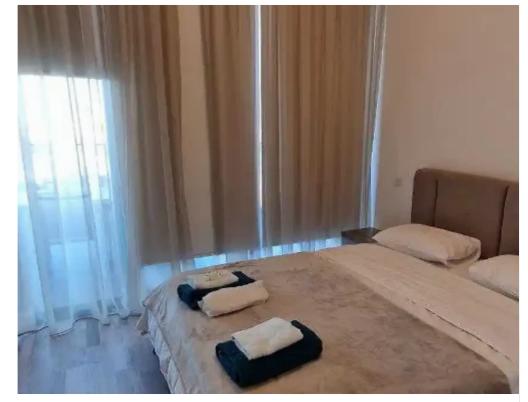

Parking spaces: Covered cars

Available from: 2024-10-25

Offered at: **680,000** 

Type: **Apartmen**t

""""For sale 3 bedroom spacious apartment in a new building, in the city center, in the area of Mesa Geitonia, Limassol. Living area 118 m2, veranda 35 m2, storage room 3 m2. The new modern project is located in a quiet residential area in the city center within walking distance from all shops. The apartment consists of a guest room, a dining room, a kitchen, 3 bedrooms, 1 bathroom with a bathtub, 1 bathroom with a shower, a guest bathroom. 1 covered parking. There is a underfloor heating. Utilities for the payment of the complex are 120 euros.""""...