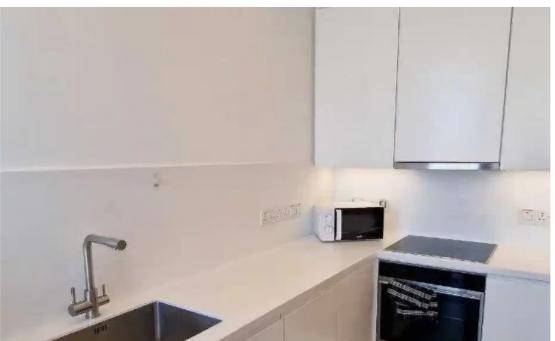

Parking spaces: Covered cars

Available from: 2024-10-25

Offered at: **680,000** 

Type: **Apartmen**t

""""For sale 3 bedroom spacious apartment in a new building, in the city center, in the area of Mesa Geitonia, Limassol. Living area 118 m2, veranda 35 m2, storage room 3 m2. The new modern project is located in a quiet residential area in the city center within walking distance from all shops. The apartment consists of a guest room, a dining room, a kitchen, 3 bedrooms, 1 bathroom with a bathtub, 1 bathroom with a shower, a guest bathroom. 1 covered parking. There is a underfloor heating. Utilities for the payment of the complex are 120 euros.""""...