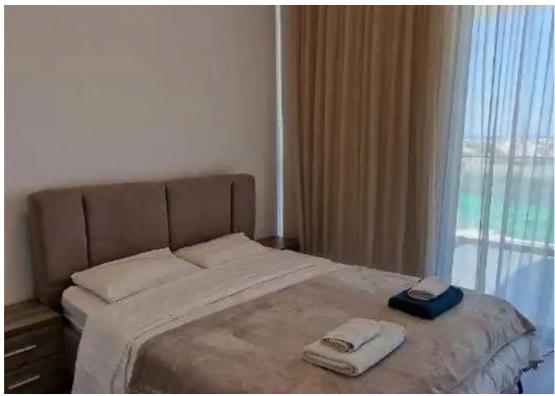

## 3-bedroom apartment f?r s?le

Limassol, Panthea-Mesa-Geitonia-4007 , Cyprus

**Offered at:** € 680,000

**Estate ID:** 70488

**Ref:** ba5190527

NET internal area: 153

Bathrooms: 2

Bedrooms: 3

Parking spaces: Covered cars

Available from: 2024-10-25

Offered at: **680,000** 

Type: **Apartmen**t

""""For sale 3 bedroom spacious apartment in a new building, in the city center, in the area of Mesa Geitonia, Limassol. Living area 118 m2, veranda 35 m2, storage room 3 m2. The new modern project is located in a quiet residential area in the city center within walking distance from all shops. The apartment consists of a guest room, a dining room, a kitchen, 3 bedrooms, 1 bathroom with a bathtub, 1 bathroom with a shower, a guest bathroom. 1 covered parking. There is a underfloor heating. Utilities for the payment of the complex are 120 euros.""""...