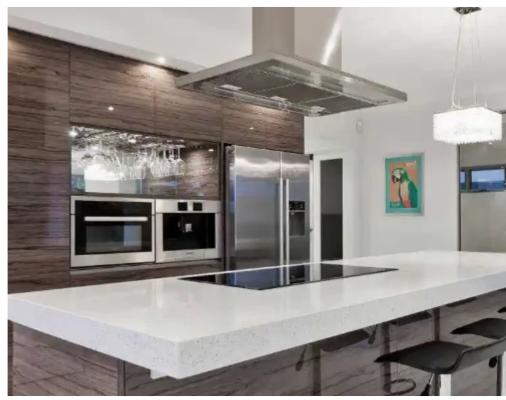

Available from: 2024-10-25

Offered at: 641,00

Гуре: **Apartment** 

"""""New 2 bedroom apartment for sale located in the tourist area of ??Germasogeia area in Limassol. The project is surrounded by beautiful villas and lush gardens and is within walking distance of grocery and retail shops, and only 350 meters from the beach with quick access to the highway. On the ground floor there is a gym, swimming pool, sunbathing terrace, showers and toilets. There is a concierge service to provide residents with maximum comfort. Covered and uncovered verandas. High quality plumbing. Storage room. Parking."""""...