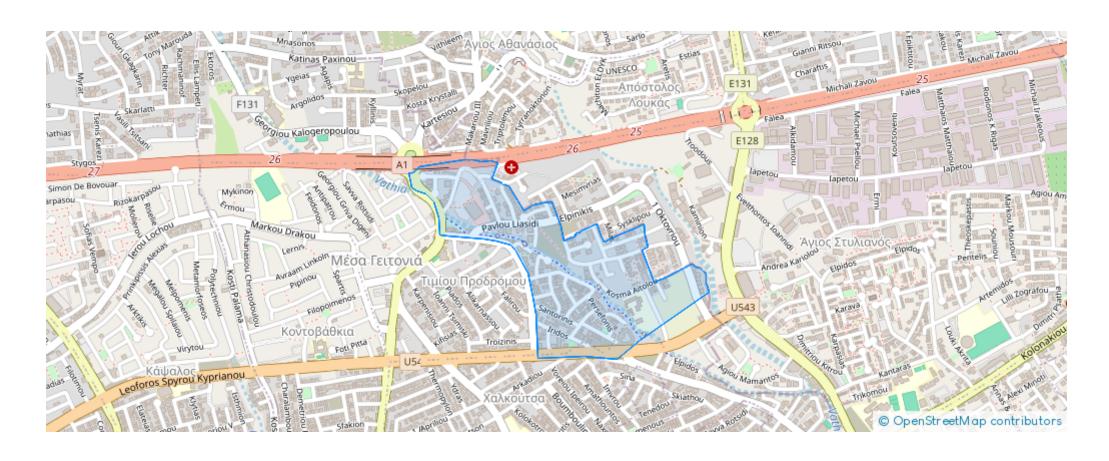

ia-4004, Cyprus

**Offered at:** € 641,000

**Estate ID:** 70491

**Ref:** ba5190480











Bathrooms: 2



Bedrooms: 2



Parking spaces: Covered cars



Available from: 2024-10-25



Offered at: 641,00



Гуре: **Apartment** 

"""""New 2 bedroom apartment for sale located in the tourist area of ??Germasogeia area in Limassol. The project is surrounded by beautiful villas and lush gardens and is within walking distance of grocery and retail shops, and only 350 meters from the beach with quick access to the highway. On the ground floor there is a gym, swimming pool, sunbathing terrace, showers and toilets. There is a concierge service to provide residents with maximum comfort. Covered and uncovered verandas. High quality plumbing. Storage room. Parking."""""...

## **Estate on map:**