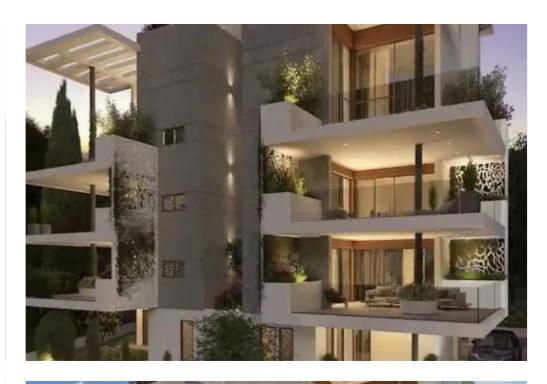

Available from: 2024-10-25

Offered at: 365,00

Гуре: **Apartment** 

"""""Apartment for sale in a new project, Germasogeia Green Area, Limassol. The complex consists of 6 apartments of 2 and 3 bedrooms. It offers panoramic views of the mountains and the sea. The apartment has an open-plan kitchen with a living and dining area, 2 bedrooms, 2 bathrooms, a veranda. Each apartment has a storage room and parking.""""""...