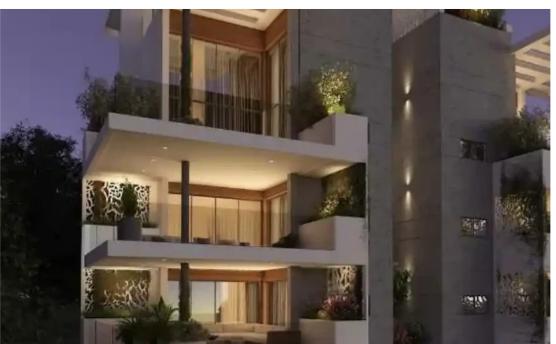

Available from: 2024-10-25

Offered at: 365,00

Гуре: **Apartment** 

"""""Apartment for sale in a new project, Germasogeia Green Area, Limassol. The complex consists of 6 apartments of 2 and 3 bedrooms. It offers panoramic views of the mountains and the sea. The apartment has an open-plan kitchen with a living and dining area, 2 bedrooms, 2 bathrooms, a veranda. Each apartment has a storage room and parking.""""""...