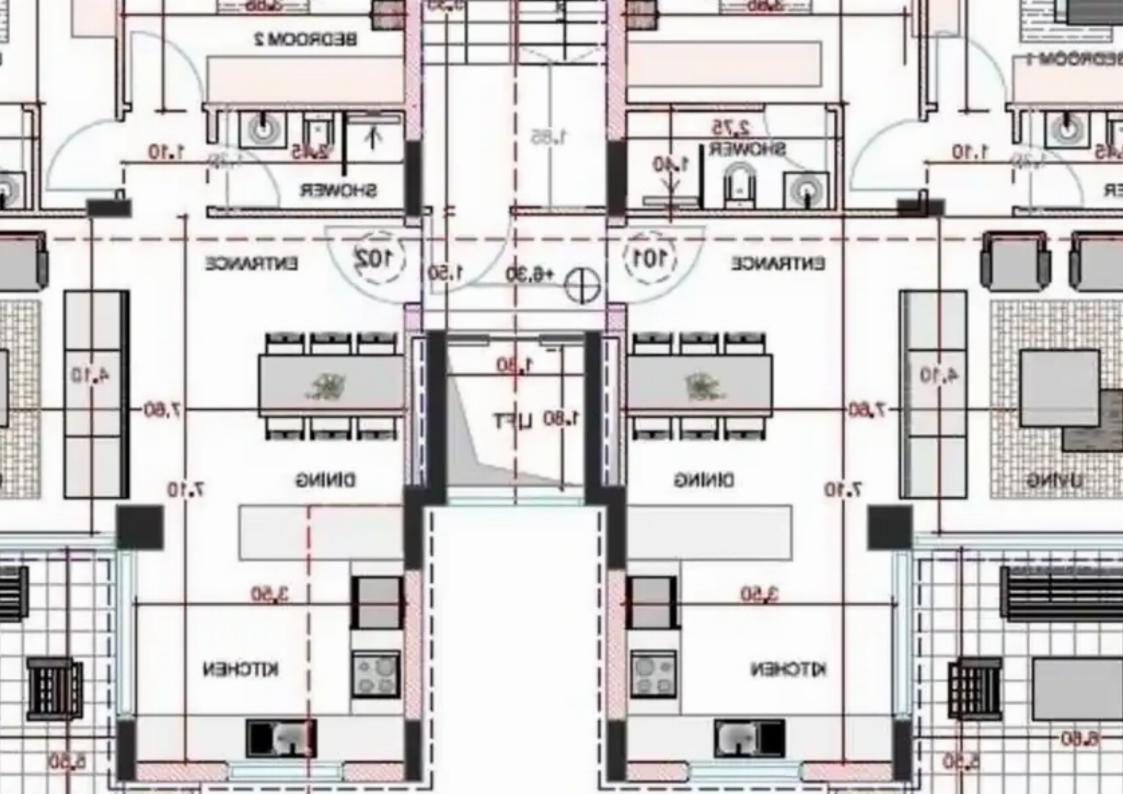

Available from: 2024-10-25

Offered at: 365,00

Гуре: **Apartment** 

"""""Apartment for sale in a new project, Germasogeia Green Area, Limassol. The complex consists of 6 apartments of 2 and 3 bedrooms. It offers panoramic views of the mountains and the sea. The apartment has an open-plan kitchen with a living and dining area, 2 bedrooms, 2 bathrooms, a veranda. Each apartment has a storage room and parking.""""""...