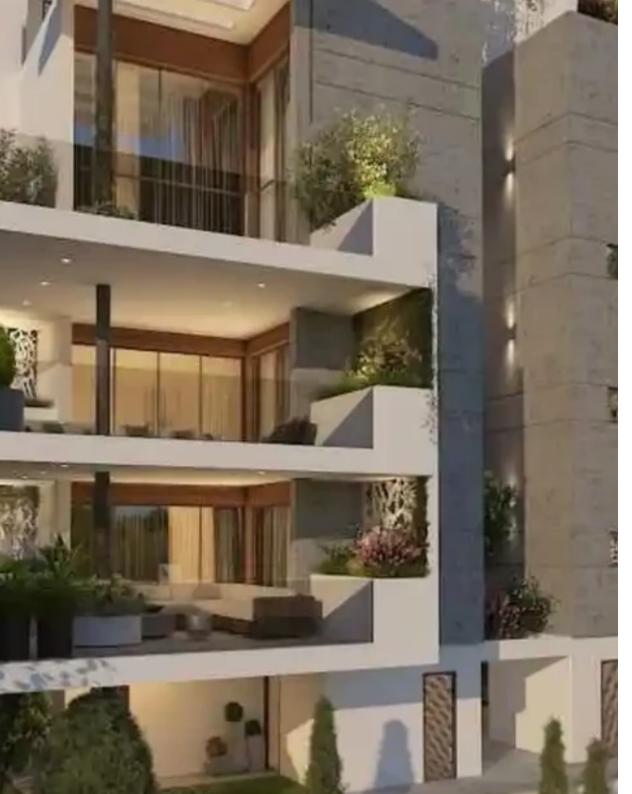

Available from: 2024-10-25

Offered at: 365,00

Гуре: **Apartment** 

"""""Apartment for sale in a new project, Germasogeia Green Area, Limassol. The complex consists of 6 apartments of 2 and 3 bedrooms. It offers panoramic views of the mountains and the sea. The apartment has an open-plan kitchen with a living and dining area, 2 bedrooms, 2 bathrooms, a veranda. Each apartment has a storage room and parking.""""""...