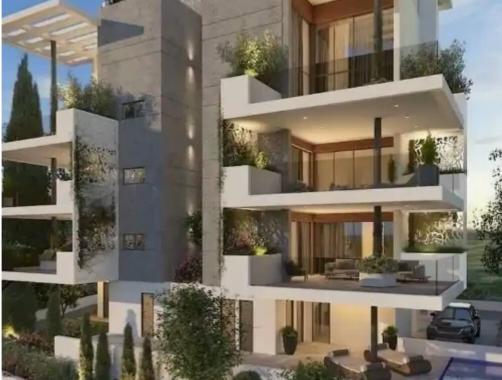

Available from: 2024-10-25

Offered at: 365,00

Гуре: **Apartment** 

"""""Apartment for sale in a new project, Germasogeia Green Area, Limassol. The complex consists of 6 apartments of 2 and 3 bedrooms. It offers panoramic views of the mountains and the sea. The apartment has an open-plan kitchen with a living and dining area, 2 bedrooms, 2 bathrooms, a veranda. Each apartment has a storage room and parking.""""""...