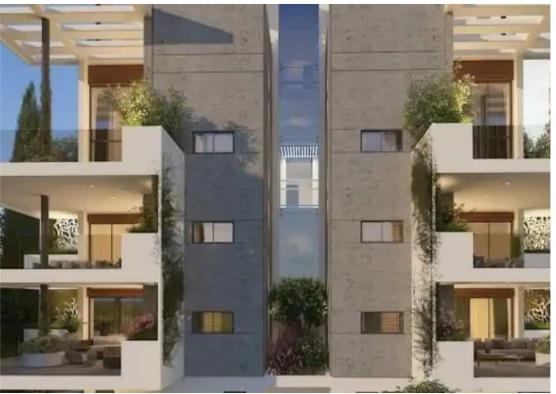

Available from: 2024-10-25

Offered at: 365,00

Гуре: **Apartment** 

"""""Apartment for sale in a new project, Germasogeia Green Area, Limassol. The complex consists of 6 apartments of 2 and 3 bedrooms. It offers panoramic views of the mountains and the sea. The apartment has an open-plan kitchen with a living and dining area, 2 bedrooms, 2 bathrooms, a veranda. Each apartment has a storage room and parking.""""""...