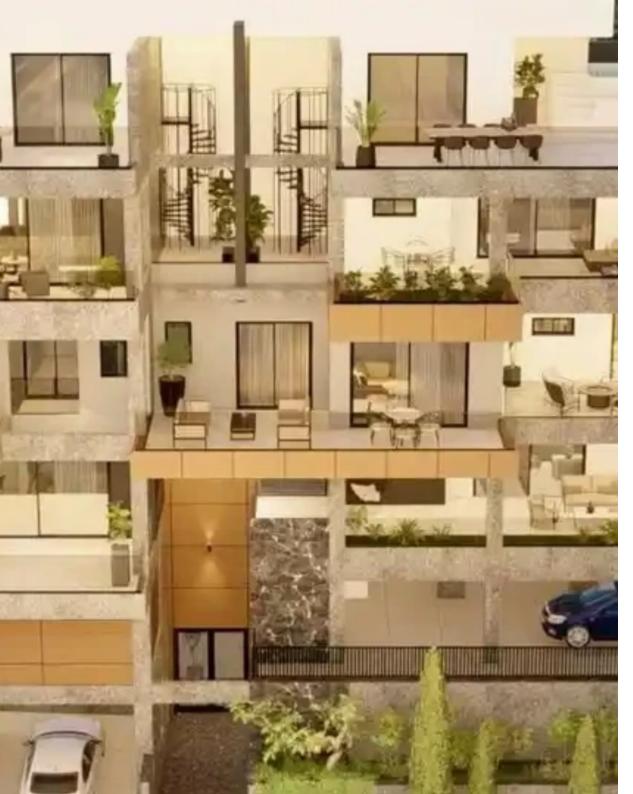

## **3-bedroom apartment f?r s?le**

Limassol, Super-Home-Center-Timou-Prodromou-Mesa-Geitonia-4004 , Cyprus

Offered at: € 500,000 Estate ID: 70495 Ref: ba5190558

"""""""Apartments in a new complex under construction in Germasogeia, Limassol. Each apartment has a covered veranda, a parking space and a storage room, and on the top floor there are penthouses with a roof garden and a swimming pool. The design of the building is based on the latest European standards, the building has a high-speed elevator. The structures are designed with seismic resistance in mind. The foundation and structure of the building consist of reinforced concrete type C30/C37 with high-strength steel reinforcement conforming to the Antiseismic standards of Cyprus. The building will use a composite external thermal insulation system with a suitable insulating polystyrene foam ...