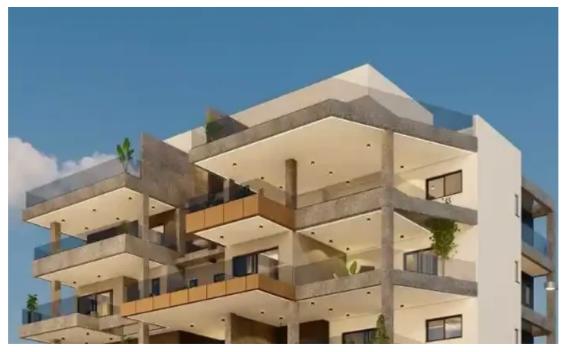

## **3-bedroom apartment f?r s?le**

Limassol, Super-Home-Center-Timou-Prodromou-Mesa-Geitonia-4004 , Cyprus

Offered at: € 500,000 Estate ID: 70495 Ref: ba5190558

"""""""Apartments in a new complex under construction in Germasogeia, Limassol. Each apartment has a covered veranda, a parking space and a storage room, and on the top floor there are penthouses with a roof garden and a swimming pool. The design of the building is based on the latest European standards, the building has a high-speed elevator. The structures are designed with seismic resistance in mind. The foundation and structure of the building consist of reinforced concrete type C30/C37 with high-strength steel reinforcement conforming to the Antiseismic standards of Cyprus. The building will use a composite external thermal insulation system with a suitable insulating polystyrene foam ...