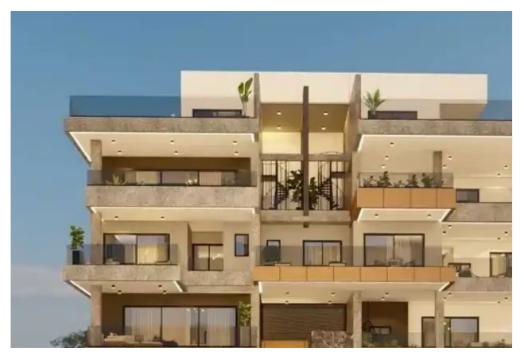

## **3-bedroom apartment f?r s?le**

Limassol, Super-Home-Center-Timou-Prodromou-Mesa-Geitonia-4004 , Cyprus

Offered at: € 500,000 Estate ID: 70495 Ref: ba5190558

"""""""Apartments in a new complex under construction in Germasogeia, Limassol. Each apartment has a covered veranda, a parking space and a storage room, and on the top floor there are penthouses with a roof garden and a swimming pool. The design of the building is based on the latest European standards, the building has a high-speed elevator. The structures are designed with seismic resistance in mind. The foundation and structure of the building consist of reinforced concrete type C30/C37 with high-strength steel reinforcement conforming to the Antiseismic standards of Cyprus. The building will use a composite external thermal insulation system with a suitable insulating polystyrene foam ...