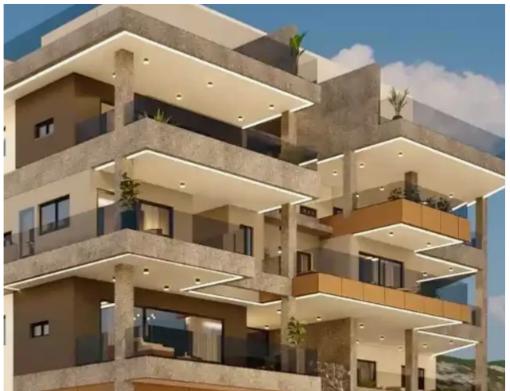

## **3-bedroom apartment f?r s?le**

Limassol, Super-Home-Center-Timou-Prodromou-Mesa-Geitonia-4004 , Cyprus

Offered at: € 500,000 Estate ID: 70495 Ref: ba5190558

"""""""Apartments in a new complex under construction in Germasogeia, Limassol. Each apartment has a covered veranda, a parking space and a storage room, and on the top floor there are penthouses with a roof garden and a swimming pool. The design of the building is based on the latest European standards, the building has a high-speed elevator. The structures are designed with seismic resistance in mind. The foundation and structure of the building consist of reinforced concrete type C30/C37 with high-strength steel reinforcement conforming to the Antiseismic standards of Cyprus. The building will use a composite external thermal insulation system with a suitable insulating polystyrene foam ...