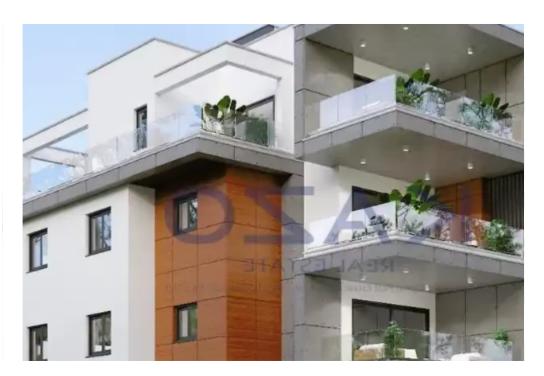

## 3-bedroom apartment f?r s?le

Limassol, Dassoudi-Park-Papas-Potamos-Germasogeias-4040, Cyprus

**Offered at:** € 1,250,000

**Estate ID:** 70529

**Ref:** ba5440527

NET internal area: 142

Bathrooms: 2

Bedrooms: 3

Parking spaces: Covered cars

Available from: 2024-10-25

Offered at: **1,250,000** 

Type: **Penthouse** 

"""""Discover a beatiful three bedroom flat for sale in Linopetra. The property covers 99 sqm internal area and 22 sqm covered veranda. In detail, it consists of a large living room, an open plan kitchen, three spacious bedrooms, an en-suite bathroom in the master bedroom, a bathroom and a guest lavatory. It is situated on the first floor of a three-story building and comes with one covered parking space and a storage unit. Located in the heart of Limassol, the apartment has the privilege of being close to both the highway as well as the seaside, while nearby, you may find all sorts of amenities at your disposal, such as supermarkets, kiosks, restaurants, bars, gyms, pharmacies and banks."...