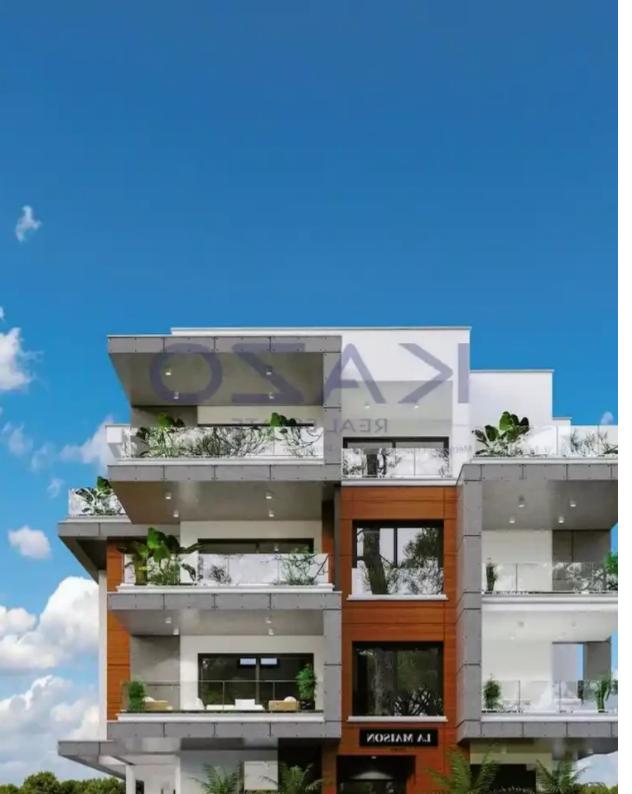

## 3-bedroom apartment f?r s?le

Limassol, Dassoudi-Park-Papas-Potamos-Germasogeias-4040, Cyprus

**Offered at:** € 1,250,000

**Estate ID:** 70529

**Ref:** ba5440527

NET internal area: 142

Bathrooms: 2

Bedrooms: 3

Parking spaces: Covered cars

Available from: 2024-10-25

Offered at: **1,250,000** 

Type: **Penthouse** 

"""""Discover a beatiful three bedroom flat for sale in Linopetra. The property covers 99 sqm internal area and 22 sqm covered veranda. In detail, it consists of a large living room, an open plan kitchen, three spacious bedrooms, an en-suite bathroom in the master bedroom, a bathroom and a guest lavatory. It is situated on the first floor of a three-story building and comes with one covered parking space and a storage unit. Located in the heart of Limassol, the apartment has the privilege of being close to both the highway as well as the seaside, while nearby, you may find all sorts of amenities at your disposal, such as supermarkets, kiosks, restaurants, bars, gyms, pharmacies and banks."...