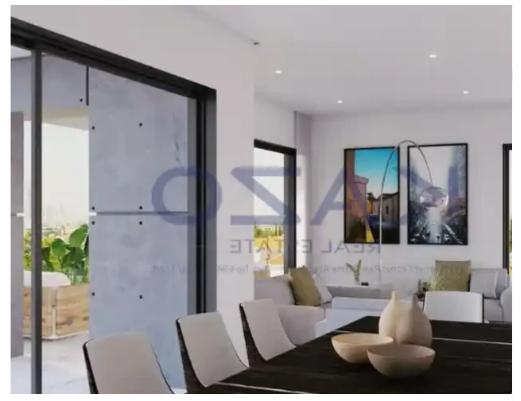

## 3-bedroom apartment f?r s?le

Limassol, Dassoudi-Park-Papas-Potamos-Germasogeias-4040, Cyprus

**Offered at:** € 1,250,000

**Estate ID:** 70529

**Ref:** ba5440527

NET internal area: 142

Bathrooms: 2

Bedrooms: 3

Parking spaces: Covered cars

Available from: 2024-10-25

Offered at: **1,250,000** 

Type: **Penthouse** 

"""""Discover a beatiful three bedroom flat for sale in Linopetra. The property covers 99 sqm internal area and 22 sqm covered veranda. In detail, it consists of a large living room, an open plan kitchen, three spacious bedrooms, an en-suite bathroom in the master bedroom, a bathroom and a guest lavatory. It is situated on the first floor of a three-story building and comes with one covered parking space and a storage unit. Located in the heart of Limassol, the apartment has the privilege of being close to both the highway as well as the seaside, while nearby, you may find all sorts of amenities at your disposal, such as supermarkets, kiosks, restaurants, bars, gyms, pharmacies and banks."...