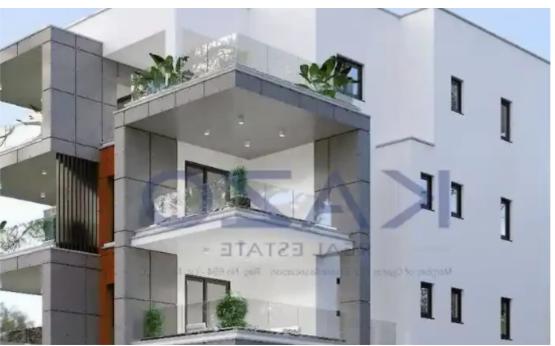

## 3-bedroom apartment f?r s?le

Limassol, Dassoudi-Park-Papas-Potamos-Germasogeias-4040, Cyprus

**Offered at:** € 1,250,000

**Estate ID:** 70529

**Ref:** ba5440527

NET internal area: 142

Bathrooms: 2

Bedrooms: 3

Parking spaces: Covered cars

Available from: 2024-10-25

Offered at: **1,250,000** 

Type: **Penthouse** 

"""""Discover a beatiful three bedroom flat for sale in Linopetra. The property covers 99 sqm internal area and 22 sqm covered veranda. In detail, it consists of a large living room, an open plan kitchen, three spacious bedrooms, an en-suite bathroom in the master bedroom, a bathroom and a guest lavatory. It is situated on the first floor of a three-story building and comes with one covered parking space and a storage unit. Located in the heart of Limassol, the apartment has the privilege of being close to both the highway as well as the seaside, while nearby, you may find all sorts of amenities at your disposal, such as supermarkets, kiosks, restaurants, bars, gyms, pharmacies and banks."...