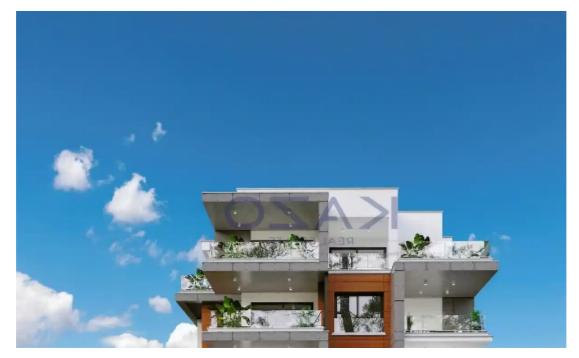

## 2-bedroom apartment f?r s?le

Limassol, Dassoudi-Park-Papas-Potamos-Germasogeias-4040, Cyprus

Offered at: € 620,000 Estate ID: 70543 Ref: ba5440524

Type: Apartment

""""""Discover a beatiful two bedroom flat for sale in Linopetra. The property covers 77 sqm internal area and 25 sqm covered veranda. In detail, it consists of a large living room, an open plan kitchen, two spacious bedrooms, a bathroom and a guest lavatory. It is situated on the first floor of a three-story building and comes with one covered parking space and a storage unit. Located in the heart of Limassol, the apartment has the privilege of being close to both the highway as well as the seaside, while nearby, you may find all sorts of amenities at your disposal, such as supermarkets, kiosks, restaurants, bars, gyms, pharmacies and banks."""""...