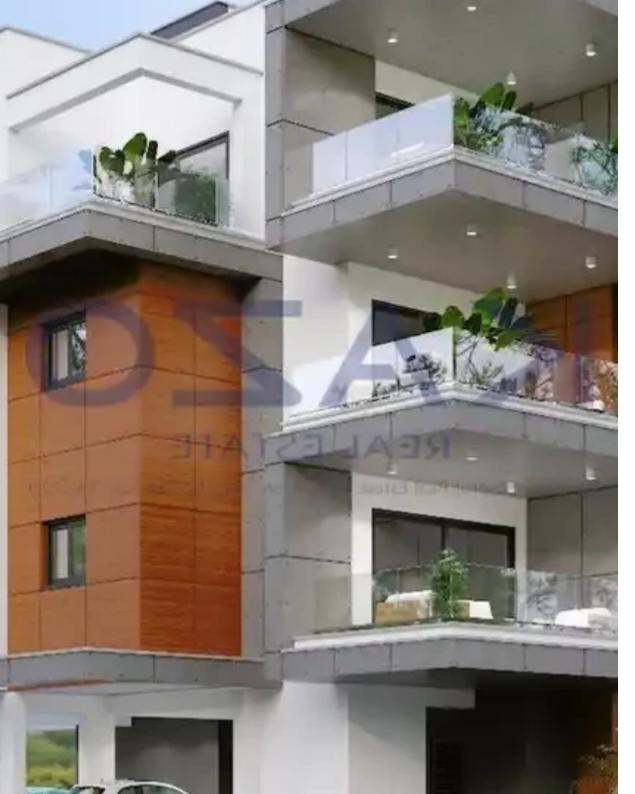

## 2-bedroom apartment f?r s?le

Limassol, Dassoudi-Park-Papas-Potamos-Germasogeias-4040, Cyprus

Offered at: € 620,000 Estate ID: 70543 Ref: ba5440524

Type: Apartment

""""""Discover a beatiful two bedroom flat for sale in Linopetra. The property covers 77 sqm internal area and 25 sqm covered veranda. In detail, it consists of a large living room, an open plan kitchen, two spacious bedrooms, a bathroom and a guest lavatory. It is situated on the first floor of a three-story building and comes with one covered parking space and a storage unit. Located in the heart of Limassol, the apartment has the privilege of being close to both the highway as well as the seaside, while nearby, you may find all sorts of amenities at your disposal, such as supermarkets, kiosks, restaurants, bars, gyms, pharmacies and banks."""""...