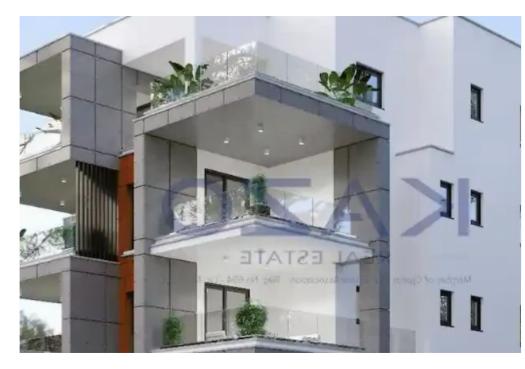

## 2-bedroom apartment f?r s?le

Limassol, Dassoudi-Park-Papas-Potamos-Germasogeias-4040, Cyprus

Offered at: € 620,000 Estate ID: 70543 Ref: ba5440524

Type: Apartment

""""""Discover a beatiful two bedroom flat for sale in Linopetra. The property covers 77 sqm internal area and 25 sqm covered veranda. In detail, it consists of a large living room, an open plan kitchen, two spacious bedrooms, a bathroom and a guest lavatory. It is situated on the first floor of a three-story building and comes with one covered parking space and a storage unit. Located in the heart of Limassol, the apartment has the privilege of being close to both the highway as well as the seaside, while nearby, you may find all sorts of amenities at your disposal, such as supermarkets, kiosks, restaurants, bars, gyms, pharmacies and banks."""""...