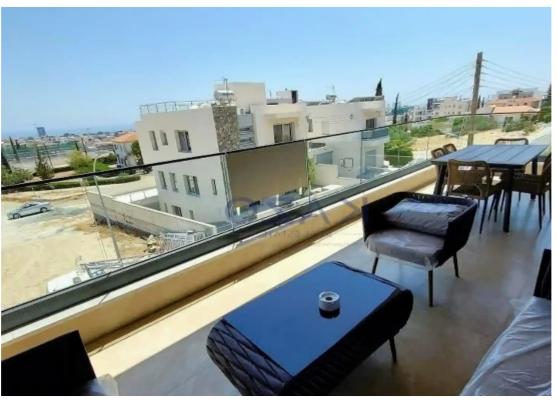

## 2-bedroom apartment f?r s?le

Limassol, Panthea-Mesa-Geitonia-4007, Cyprus

**Offered at:** € 460,000

**Estate ID:** 70554

**Ref:** ba5440497

Bathrooms: 1

Bedrooms: 2

Parking spaces: Covered cars

Available from: 2024-10-25

Offered at: 460,00

Гуре: **Apartment** 

bedroom apartment currently is under construction and it is estimated to be ready in October 2023. This cozy apartment will cover an internal area of 90 square meters and an external area of 23 square meters. It will consist of an open-plan kitchen, dining, and living room area, a master bedroom with an en-suite shower, an additional bedroom, a bathroom, and a spacious covered veranda. As a plus, the apartment will be offered with a solar water system, double-glazed windows, a private storage room, a parking space, and access to a communal swimmin...