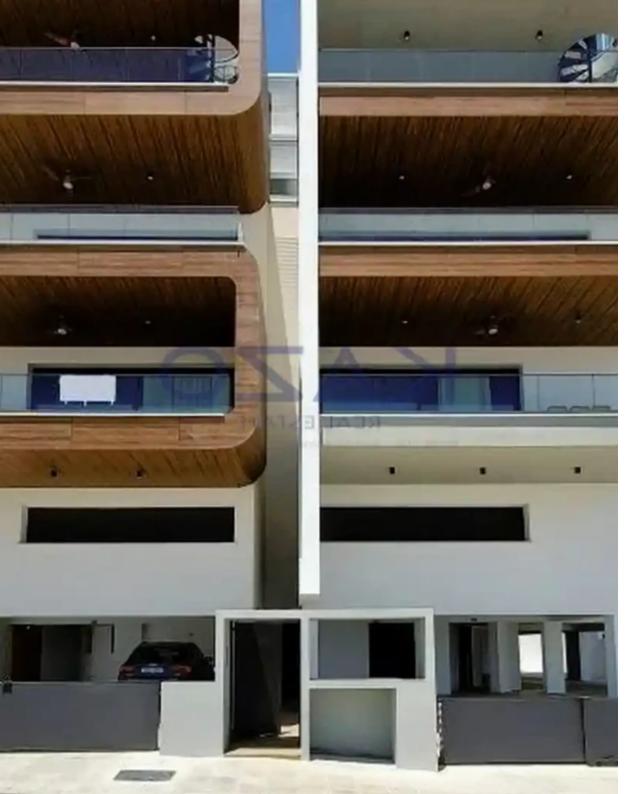

## 2-bedroom apartment f?r s?le

Limassol, Panthea-Mesa-Geitonia-4007, Cyprus

**Offered at:** € 460,000

**Estate ID:** 70554

**Ref:** ba5440497

Bathrooms: 1

Bedrooms: 2

Parking spaces: Covered cars

Available from: 2024-10-25

Offered at: 460,00

Гуре: **Apartment** 

bedroom apartment currently is under construction and it is estimated to be ready in October 2023. This cozy apartment will cover an internal area of 90 square meters and an external area of 23 square meters. It will consist of an open-plan kitchen, dining, and living room area, a master bedroom with an en-suite shower, an additional bedroom, a bathroom, and a spacious covered veranda. As a plus, the apartment will be offered with a solar water system, double-glazed windows, a private storage room, a parking space, and access to a communal swimmin...