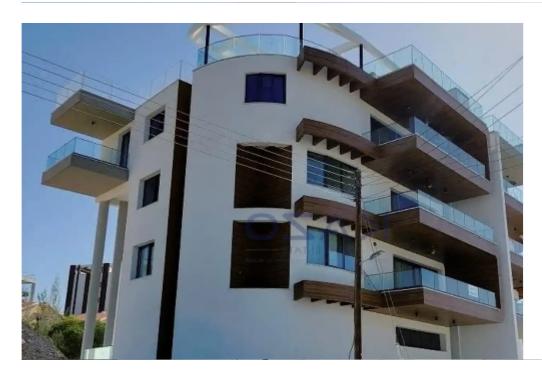

## 2-bedroom apartment f?r s?le

Limassol, Panthea-Mesa-Geitonia-4007, Cyprus

**Offered at:** € 460,000

**Estate ID:** 70554

**Ref:** ba5440497

Bathrooms: 1

Bedrooms: 2

Parking spaces: Covered cars

Available from: 2024-10-25

Offered at: 460,00

Гуре: **Apartment** 

bedroom apartment currently is under construction and it is estimated to be ready in October 2023. This cozy apartment will cover an internal area of 90 square meters and an external area of 23 square meters. It will consist of an open-plan kitchen, dining, and living room area, a master bedroom with an en-suite shower, an additional bedroom, a bathroom, and a spacious covered veranda. As a plus, the apartment will be offered with a solar water system, double-glazed windows, a private storage room, a parking space, and access to a communal swimmin...