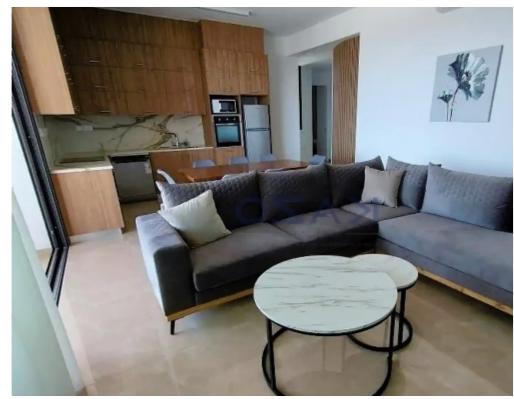

## 2-bedroom apartment f?r s?le

Limassol, Panthea-Mesa-Geitonia-4007, Cyprus

**Offered at:** € 460,000

**Estate ID:** 70554

**Ref:** ba5440497

Bathrooms: 1

Bedrooms: 2

Parking spaces: Covered cars

Available from: 2024-10-25

Offered at: 460,00

Гуре: **Apartment** 

bedroom apartment currently is under construction and it is estimated to be ready in October 2023. This cozy apartment will cover an internal area of 90 square meters and an external area of 23 square meters. It will consist of an open-plan kitchen, dining, and living room area, a master bedroom with an en-suite shower, an additional bedroom, a bathroom, and a spacious covered veranda. As a plus, the apartment will be offered with a solar water system, double-glazed windows, a private storage room, a parking space, and access to a communal swimmin...