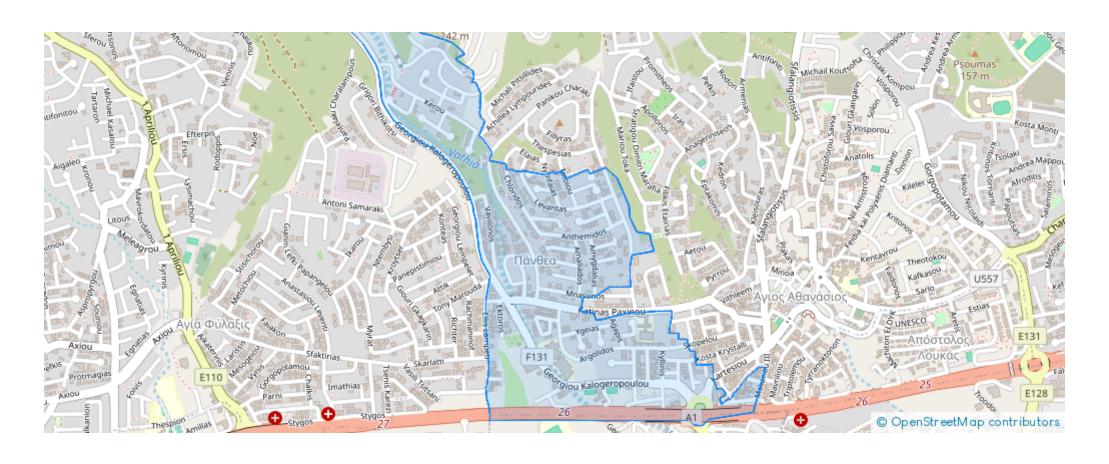

s

**Offered at:** € 460,000

**Estate ID:** 70554

**Ref:** ba5440497











Bathrooms: 1



Bedrooms: 2



Parking spaces: Covered cars



Available from: 2024-10-25



Offered at: 460,00



Гуре: **Apartment** 

bedroom apartment currently is under construction and it is estimated to be ready in October 2023. This cozy apartment will cover an internal area of 90 square meters and an external area of 23 square meters. It will consist of an open-plan kitchen, dining, and living room area, a master bedroom with an en-suite shower, an additional bedroom, a bathroom, and a spacious covered veranda. As a plus, the apartment will be offered with a solar water system, double-glazed windows, a private storage room, a parking space, and access to a communal swimmin...

## **Estate on map:**