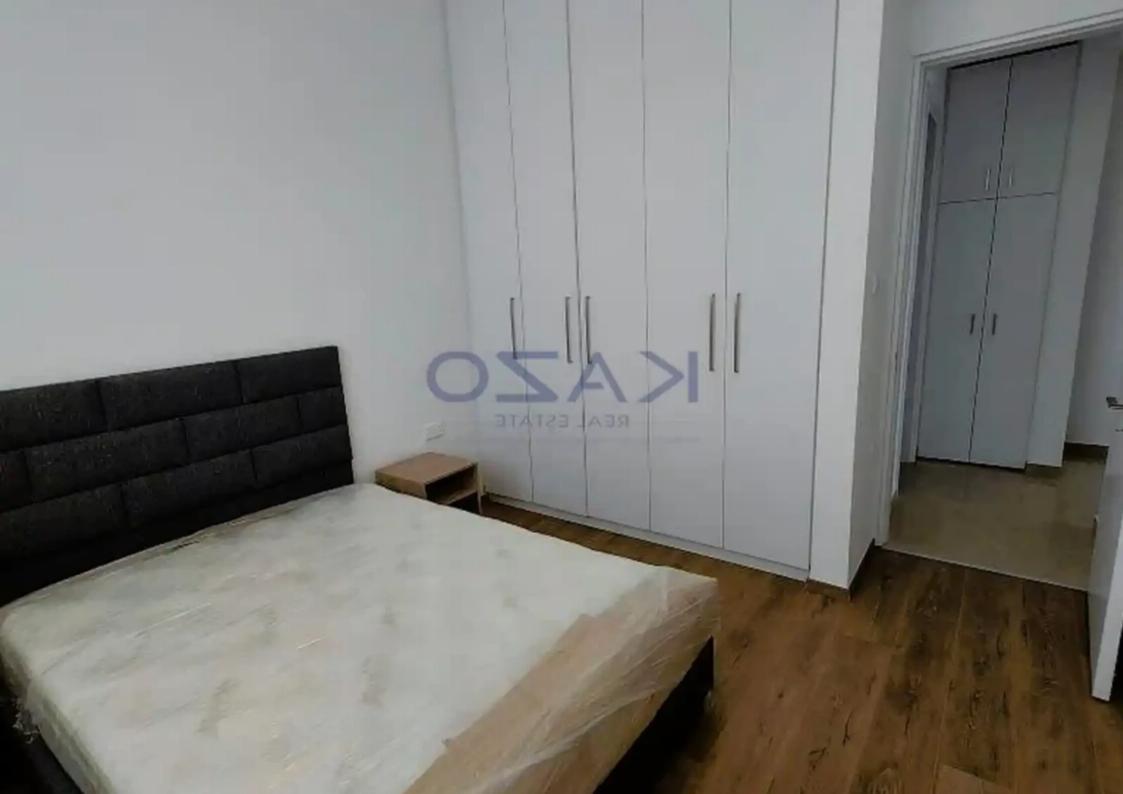

## 2-bedroom apartment f?r s?le

Limassol, Panthea-Mesa-Geitonia-4007, Cyprus

**Offered at:** € 460,000

**Estate ID:** 70554

**Ref:** ba5440497

Bathrooms: 1

Bedrooms: 2

Parking spaces: Covered cars

Available from: 2024-10-25

Offered at: 460,00

Гуре: **Apartment** 

bedroom apartment currently is under construction and it is estimated to be ready in October 2023. This cozy apartment will cover an internal area of 90 square meters and an external area of 23 square meters. It will consist of an open-plan kitchen, dining, and living room area, a master bedroom with an en-suite shower, an additional bedroom, a bathroom, and a spacious covered veranda. As a plus, the apartment will be offered with a solar water system, double-glazed windows, a private storage room, a parking space, and access to a communal swimmin...