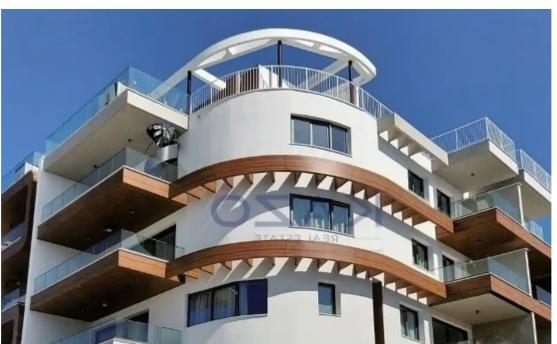

## 2-bedroom apartment f?r s?le

Limassol, Panthea-Mesa-Geitonia-4007, Cyprus

**Offered at:** € 460,000

**Estate ID:** 70554

**Ref:** ba5440497

Bathrooms: 1

Bedrooms: 2

Parking spaces: Covered cars

Available from: 2024-10-25

Offered at: 460,00

Гуре: **Apartment** 

bedroom apartment currently is under construction and it is estimated to be ready in October 2023. This cozy apartment will cover an internal area of 90 square meters and an external area of 23 square meters. It will consist of an open-plan kitchen, dining, and living room area, a master bedroom with an en-suite shower, an additional bedroom, a bathroom, and a spacious covered veranda. As a plus, the apartment will be offered with a solar water system, double-glazed windows, a private storage room, a parking space, and access to a communal swimmin...