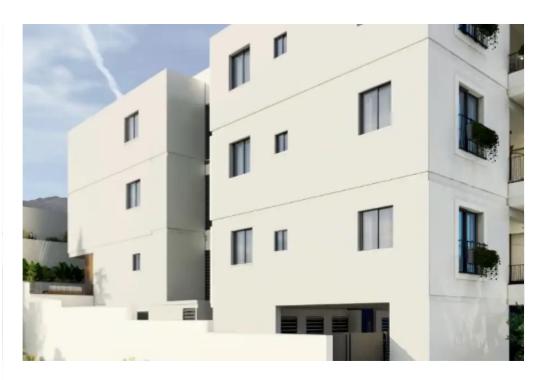

Available from: 2024-10-25

Offered at: **255,000** 

Гуре: **Apartmen**t

to the living and dining room area which exits to a covered veranda The apartment is composed of a spacious bedrooms and fitted wardrobes. There is a bathroom with a shower Additionally, all floors of the kitchen, living and dining room area, and bedrooms are parquet. The apartment will be sold unfurnished and fully equipped with air-conditioning units throughout (hot and colt), electrical central heating with radiators throughout, CCTV, alarm system, camera system, smart intercom system, thermal double glazed windows, a storage room, a...