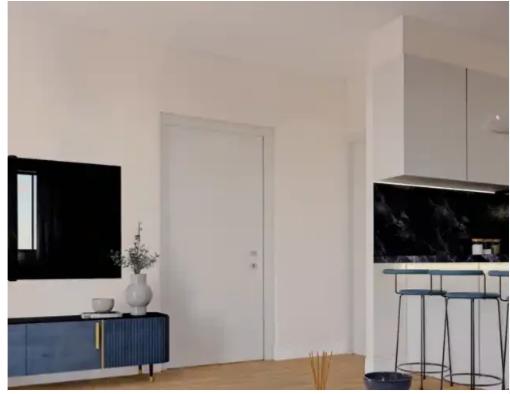

Available from: 2024-10-25

Offered at: **255,000** 

Гуре: **Apartmen**t

to the living and dining room area which exits to a covered veranda The apartment is composed of a spacious bedrooms and fitted wardrobes. There is a bathroom with a shower Additionally, all floors of the kitchen, living and dining room area, and bedrooms are parquet. The apartment will be sold unfurnished and fully equipped with air-conditioning units throughout (hot and colt), electrical central heating with radiators throughout, CCTV, alarm system, camera system, smart intercom system, thermal double glazed windows, a storage room, a...