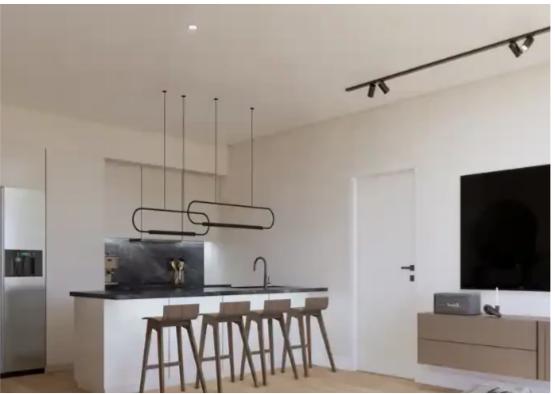

Available from: 2024-10-25

Offered at: **255,000** 

Гуре: **Apartmen**t

to the living and dining room area which exits to a covered veranda The apartment is composed of a spacious bedrooms and fitted wardrobes. There is a bathroom with a shower Additionally, all floors of the kitchen, living and dining room area, and bedrooms are parquet. The apartment will be sold unfurnished and fully equipped with air-conditioning units throughout (hot and colt), electrical central heating with radiators throughout, CCTV, alarm system, camera system, smart intercom system, thermal double glazed windows, a storage room, a...