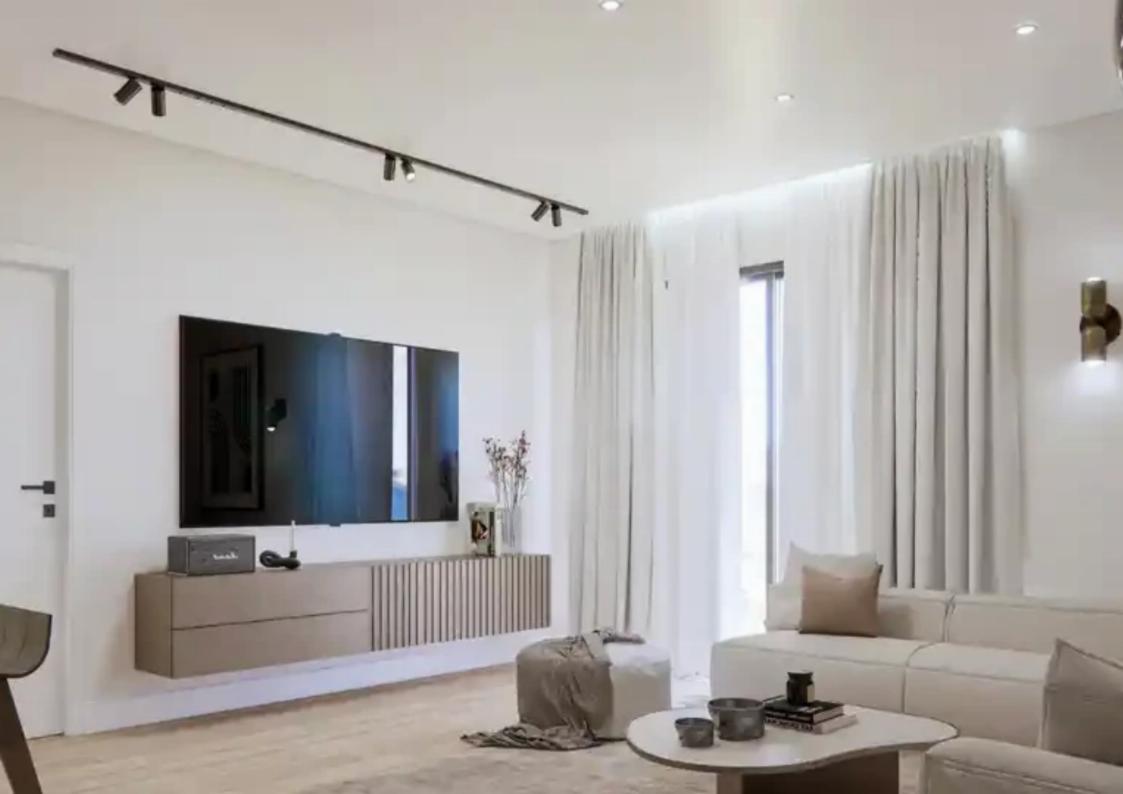

Available from: 2024-10-25

Offered at: **255,000** 

Гуре: **Apartmen**t

to the living and dining room area which exits to a covered veranda The apartment is composed of a spacious bedrooms and fitted wardrobes. There is a bathroom with a shower Additionally, all floors of the kitchen, living and dining room area, and bedrooms are parquet. The apartment will be sold unfurnished and fully equipped with air-conditioning units throughout (hot and colt), electrical central heating with radiators throughout, CCTV, alarm system, camera system, smart intercom system, thermal double glazed windows, a storage room, a...