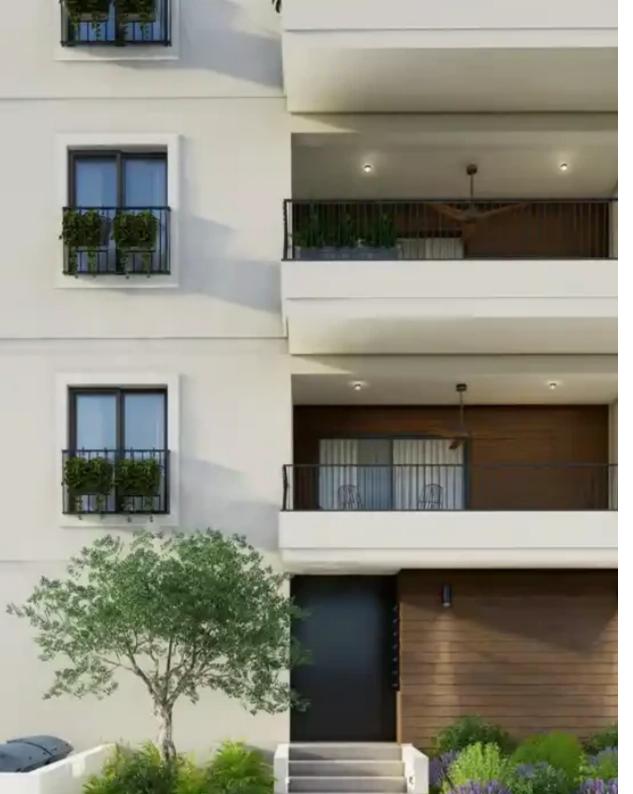

Available from: 2024-10-25

Offered at: **255,000** 

Гуре: **Apartmen**t

to the living and dining room area which exits to a covered veranda The apartment is composed of a spacious bedrooms and fitted wardrobes. There is a bathroom with a shower Additionally, all floors of the kitchen, living and dining room area, and bedrooms are parquet. The apartment will be sold unfurnished and fully equipped with air-conditioning units throughout (hot and colt), electrical central heating with radiators throughout, CCTV, alarm system, camera system, smart intercom system, thermal double glazed windows, a storage room, a...