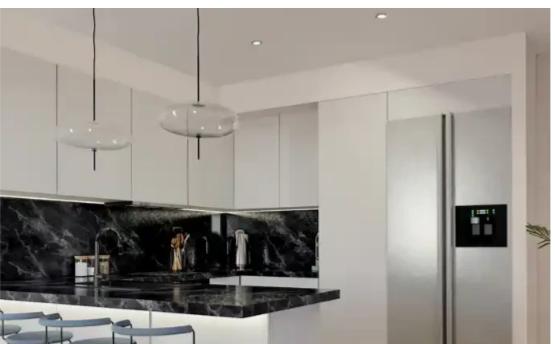

Available from: 2024-10-25

Offered at: **255,000** 

Гуре: **Apartmen**t

to the living and dining room area which exits to a covered veranda The apartment is composed of a spacious bedrooms and fitted wardrobes. There is a bathroom with a shower Additionally, all floors of the kitchen, living and dining room area, and bedrooms are parquet. The apartment will be sold unfurnished and fully equipped with air-conditioning units throughout (hot and colt), electrical central heating with radiators throughout, CCTV, alarm system, camera system, smart intercom system, thermal double glazed windows, a storage room, a...