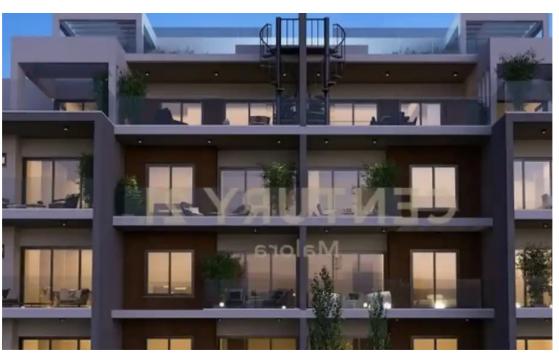

## 5-bedroom penthouse f?r s?le

Limassol, Columbia-Chalomantres-Potamos-Germasogeias-4043, Cyprus

**Offered at:** € 1,750,000

**Estate ID:** 70570

**Ref:** ba5265718

Bathrooms: 2

Bedrooms: 5

Parking spaces: Covered cars

Available from: 2024-10-25

Offered at: 1,750,00

Гуре: **Penthouse** 

""""This luxurious apartment is located in the privileged Columbia area with only a short drive to all kinds of amenities and walking distance to the Limassol seafront. Carefully designed with the utmost care and attention to detail. This penthouse offers a panoramic sea view and a private pool on a roof terrace with an extra studio room and entertainment area. The complex offers private gym facilities that residents can enjoy for wellbeing and fitness. It includes landscaped green areas that provide a lush oasis within this urban setting.""""""...