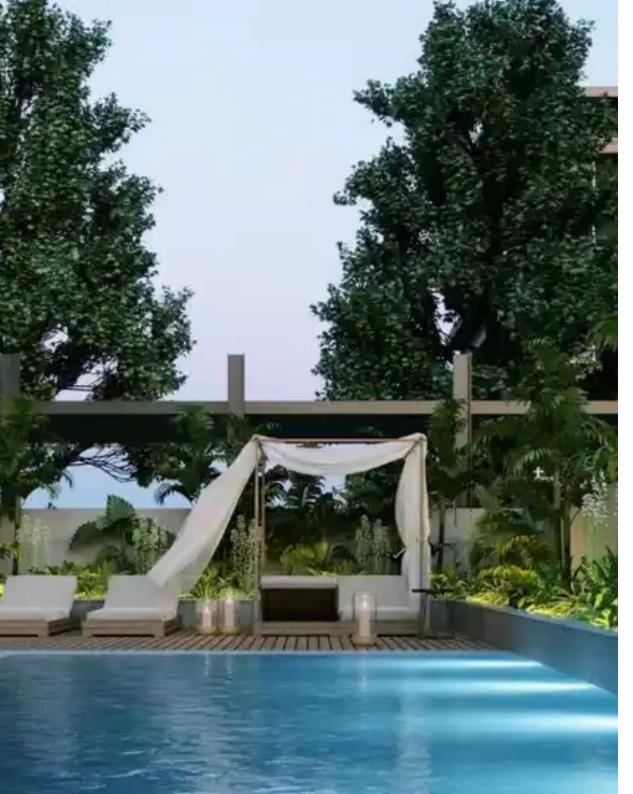

## **3-bedroom apartment f?r s?le**

Limassol, Panthea-Mesa-Geitonia-4007, Cyprus

Offered at: €571,000 Estate ID: 70598 Ref: ba5131590

Available from: 2024-10-25

"""""An apartment for sale in a new multifunctional complex located in the lively center of Limassol. The complex includes both residential and commercial buildings. The residential area includes 16 apartments ranging from 73 m2 to 140 m2, and the commercial sector is a 4-storey building, which houses 5 modern offices with an elegant modern layout, each of which occupies a separate floor. Due to its prime location in Mesa Geitionia, developed infrastructure and an office center on the territory of the complex, the project promises excellent investment potential. This unique combination ensures high demand for both rental and purchase, guaranteeing high liquidity."""""...