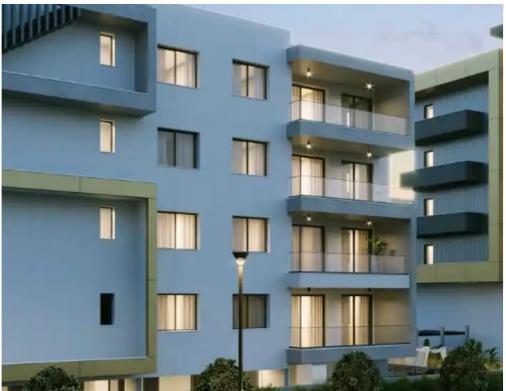

## **3-bedroom apartment f?r s?le**

Limassol, Panthea-Mesa-Geitonia-4007, Cyprus

Offered at: €571,000 Estate ID: 70598 Ref: ba5131590

Available from: 2024-10-25

"""""An apartment for sale in a new multifunctional complex located in the lively center of Limassol. The complex includes both residential and commercial buildings. The residential area includes 16 apartments ranging from 73 m2 to 140 m2, and the commercial sector is a 4-storey building, which houses 5 modern offices with an elegant modern layout, each of which occupies a separate floor. Due to its prime location in Mesa Geitionia, developed infrastructure and an office center on the territory of the complex, the project promises excellent investment potential. This unique combination ensures high demand for both rental and purchase, guaranteeing high liquidity."""""...