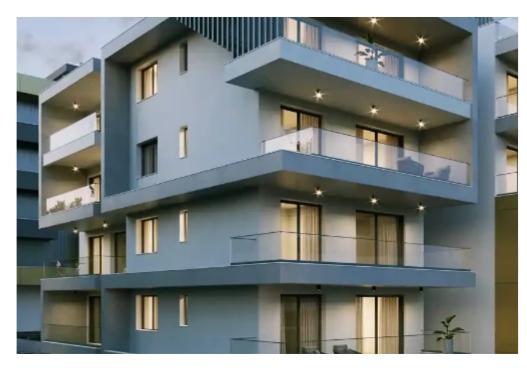

## **3-bedroom apartment f?r s?le**

Limassol, Panthea-Mesa-Geitonia-4007, Cyprus

Offered at: €571,000 Estate ID: 70598 Ref: ba5131590

Available from: 2024-10-25

"""""An apartment for sale in a new multifunctional complex located in the lively center of Limassol. The complex includes both residential and commercial buildings. The residential area includes 16 apartments ranging from 73 m2 to 140 m2, and the commercial sector is a 4-storey building, which houses 5 modern offices with an elegant modern layout, each of which occupies a separate floor. Due to its prime location in Mesa Geitionia, developed infrastructure and an office center on the territory of the complex, the project promises excellent investment potential. This unique combination ensures high demand for both rental and purchase, guaranteeing high liquidity."""""...