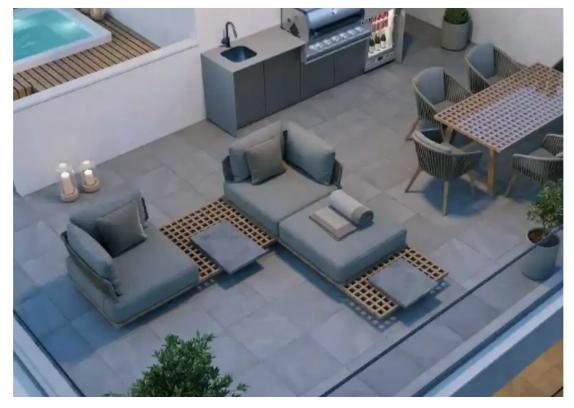

## **3-bedroom apartment f?r s?le**

Limassol, Panthea-Mesa-Geitonia-4007, Cyprus

Offered at: €571,000 Estate ID: 70598 Ref: ba5131590

Available from: 2024-10-25

"""""An apartment for sale in a new multifunctional complex located in the lively center of Limassol. The complex includes both residential and commercial buildings. The residential area includes 16 apartments ranging from 73 m2 to 140 m2, and the commercial sector is a 4-storey building, which houses 5 modern offices with an elegant modern layout, each of which occupies a separate floor. Due to its prime location in Mesa Geitionia, developed infrastructure and an office center on the territory of the complex, the project promises excellent investment potential. This unique combination ensures high demand for both rental and purchase, guaranteeing high liquidity."""""...