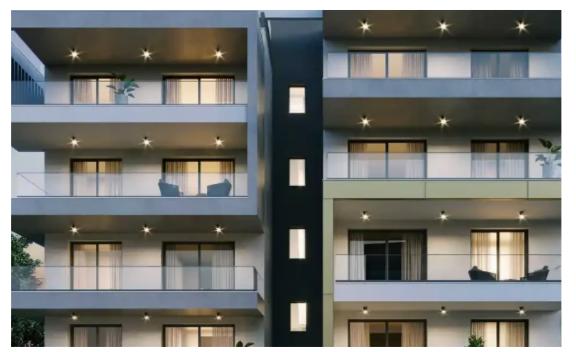

## **3-bedroom apartment f?r s?le**

Limassol, Panthea-Mesa-Geitonia-4007, Cyprus

Offered at: €571,000 Estate ID: 70598 Ref: ba5131590

Available from: 2024-10-25

"""""An apartment for sale in a new multifunctional complex located in the lively center of Limassol. The complex includes both residential and commercial buildings. The residential area includes 16 apartments ranging from 73 m2 to 140 m2, and the commercial sector is a 4-storey building, which houses 5 modern offices with an elegant modern layout, each of which occupies a separate floor. Due to its prime location in Mesa Geitionia, developed infrastructure and an office center on the territory of the complex, the project promises excellent investment potential. This unique combination ensures high demand for both rental and purchase, guaranteeing high liquidity."""""...