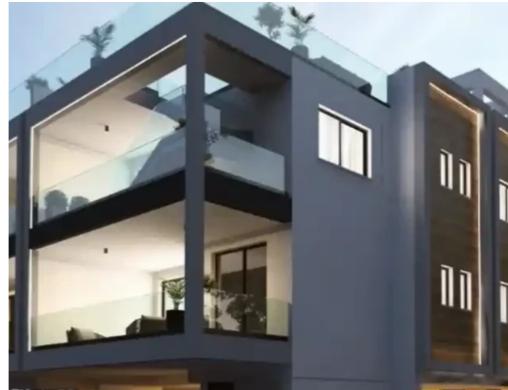

## 3-bedroom penthouse f?r s?le

Larnaka, Omirou-St-Lidl-Agios-Fanourios-Aradippou-7102, Cyprus

**Offered at:** €285,000

**Estate ID:** 70617

**Ref:** ba5339182

NET internal area: 80

Bathrooms: 3

Bedrooms: 3

Parking spaces: Covered cars

Available from: 2024-10-25

Offered at: 285,000

Type: **Penthouse** 

aluminum windows & Ensuite walk in showers • Granite kitchen worktops • Large verandas • Roof gardens for penthouses • Marble communal staircase • Glass veranda railing • Provision for electric car charger in the parking • Provision for Air-condition • Covered Parking • Storage for each apartment • Location in a quiet residential area • Near all local amenities • Located in Aradippou Area • Very close to Metropolis mall • Easy access to Nicosia & Covered Parking • Brovision for Air-condition • Covered Parking • Storage for each apartment • Location in a quiet residential area • Near all local amenities • Located in Aradippou Area • Very close to Metropolis mall • Easy access to Nicosia & Covered Parking • Provision for Air-condition • Covered Parking • Storage for each apartment • Location in a quiet residential area • Near all local amenities • Located in Aradippou Area • Very close to Metropolis mall • Easy access to Nicosia & Covered Parking • Provision for Air-condition • Covered Parking • Storage for each apartment • Location in a quiet residential area • Near all local amenities • Located in Aradippou Area • Very close to Metropolis mall • Easy access to Nicosia & Covered Parking • Provision for Air-condition • Covered Parking • Storage for each apartment • Location in a quiet residential area • Near all local amenities • Located in Aradippou Area • Very close to Metropolis mall • Easy access to Nicosia & Covered Parking • Director of the Parki