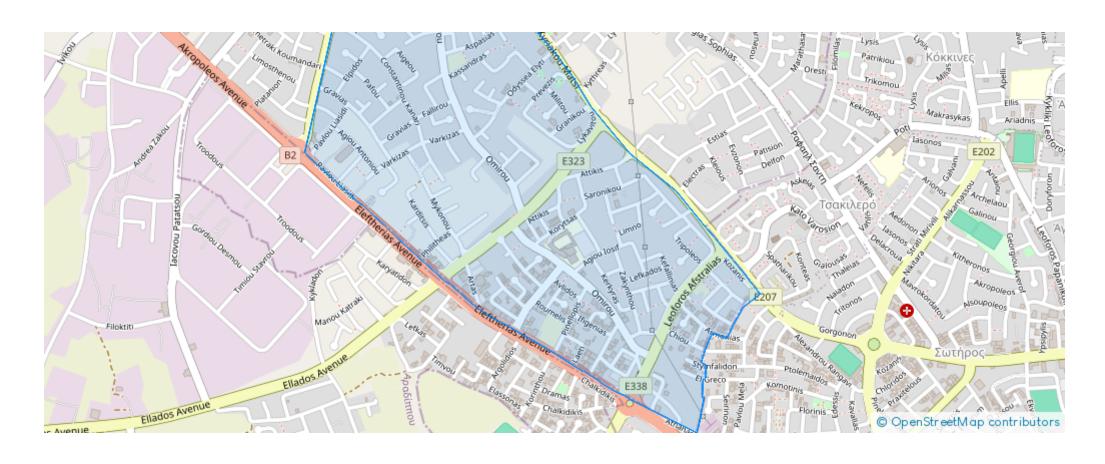

vered Parking • Provision for Air-condition • Covered Parking • Storage for each apartment • Location in a quiet residential area • Near all local amenities • Located in Aradippou Area • Very close to Metropolis mall • Easy access to Nicosia & Covered Parking • Provision for Air-condition • Covered Parking • Storage for each apartment • Location in a quiet residential area • Near all local amenities • Located in Aradippou Area • Very close to Metropolis mall • Easy access to Nicosia & Covered Parking • Provision for Air-condition • Covered Parking • Storage for each apartment • Location in a quiet residential area • Near all local amenities • Located in Aradippou Area • Very close to Metropolis mall • Easy access to Nicosia & Covered Parking • Director of the Parki

## **Estate on map:**