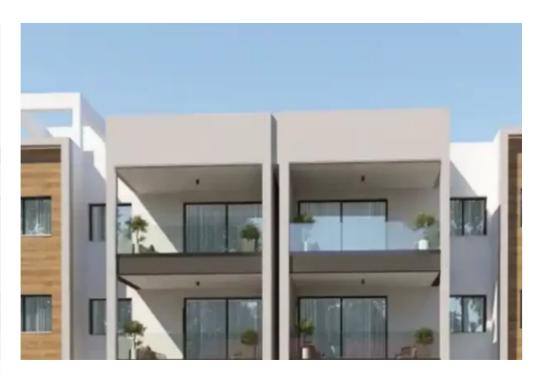

## 3-bedroom penthouse f?r s?le

Larnaka, Omirou-St-Lidl-Agios-Fanourios-Aradippou-7102, Cyprus

**Offered at:** €285,000

**Estate ID:** 70617

**Ref:** ba5339182

NET internal area: 80

Bathrooms: 3

Bedrooms: 3

Parking spaces: Covered cars

Available from: 2024-10-25

Offered at: 285,000

Type: **Penthouse** 

aluminum windows & Ensuite walk in showers • Granite kitchen worktops • Large verandas • Roof gardens for penthouses • Marble communal staircase • Glass veranda railing • Provision for electric car charger in the parking • Provision for Air-condition • Covered Parking • Storage for each apartment • Location in a quiet residential area • Near all local amenities • Located in Aradippou Area • Very close to Metropolis mall • Easy access to Nicosia & Covered Parking • Brovision for Air-condition • Covered Parking • Storage for each apartment • Location in a quiet residential area • Near all local amenities • Located in Aradippou Area • Very close to Metropolis mall • Easy access to Nicosia & Covered Parking • Provision for Air-condition • Covered Parking • Storage for each apartment • Location in a quiet residential area • Near all local amenities • Located in Aradippou Area • Very close to Metropolis mall • Easy access to Nicosia & Covered Parking • Provision for Air-condition • Covered Parking • Storage for each apartment • Location in a quiet residential area • Near all local amenities • Located in Aradippou Area • Very close to Metropolis mall • Easy access to Nicosia & Covered Parking • Provision for Air-condition • Covered Parking • Storage for each apartment • Location in a quiet residential area • Near all local amenities • Located in Aradippou Area • Very close to Metropolis mall • Easy access to Nicosia & Covered Parking • Director of the Parki