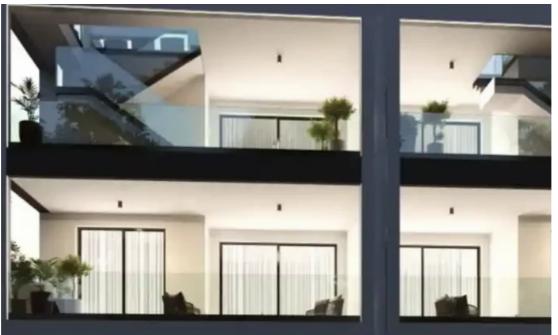

## 3-bedroom penthouse f?r s?le

Larnaka, Omirou-St-Lidl-Agios-Fanourios-Aradippou-7102, Cyprus

**Offered at:** €285,000

**Estate ID:** 70617

**Ref:** ba5339182

NET internal area: 80

Bathrooms: 3

Bedrooms: 3

Parking spaces: Covered cars

Available from: 2024-10-25

Offered at: 285,000

Type: **Penthouse** 

aluminum windows & Ensuite walk in showers • Granite kitchen worktops • Large verandas • Roof gardens for penthouses • Marble communal staircase • Glass veranda railing • Provision for electric car charger in the parking • Provision for Air-condition • Covered Parking • Storage for each apartment • Location in a quiet residential area • Near all local amenities • Located in Aradippou Area • Very close to Metropolis mall • Easy access to Nicosia & Covered Parking • Brovision for Air-condition • Covered Parking • Storage for each apartment • Location in a quiet residential area • Near all local amenities • Located in Aradippou Area • Very close to Metropolis mall • Easy access to Nicosia & Covered Parking • Provision for Air-condition • Covered Parking • Storage for each apartment • Location in a quiet residential area • Near all local amenities • Located in Aradippou Area • Very close to Metropolis mall • Easy access to Nicosia & Covered Parking • Provision for Air-condition • Covered Parking • Storage for each apartment • Location in a quiet residential area • Near all local amenities • Located in Aradippou Area • Very close to Metropolis mall • Easy access to Nicosia & Covered Parking • Provision for Air-condition • Covered Parking • Storage for each apartment • Location in a quiet residential area • Near all local amenities • Located in Aradippou Area • Very close to Metropolis mall • Easy access to Nicosia & Covered Parking • Director of the Parki