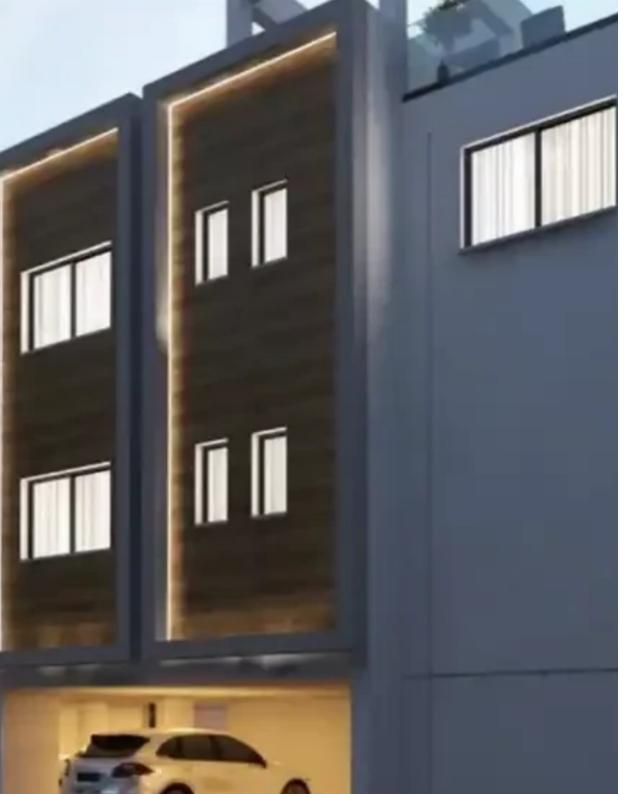

## 3-bedroom penthouse f?r s?le

Larnaka, Omirou-St-Lidl-Agios-Fanourios-Aradippou-7102, Cyprus

**Offered at:** €285,000

**Estate ID:** 70617

**Ref:** ba5339182

NET internal area: 80

Bathrooms: 3

Bedrooms: 3

Parking spaces: Covered cars

Available from: 2024-10-25

Offered at: 285,000

Type: **Penthouse** 

aluminum windows & Ensuite walk in showers • Granite kitchen worktops • Large verandas • Roof gardens for penthouses • Marble communal staircase • Glass veranda railing • Provision for electric car charger in the parking • Provision for Air-condition • Covered Parking • Storage for each apartment • Location in a quiet residential area • Near all local amenities • Located in Aradippou Area • Very close to Metropolis mall • Easy access to Nicosia & Covered Parking • Brovision for Air-condition • Covered Parking • Storage for each apartment • Location in a quiet residential area • Near all local amenities • Located in Aradippou Area • Very close to Metropolis mall • Easy access to Nicosia & Covered Parking • Provision for Air-condition • Covered Parking • Storage for each apartment • Location in a quiet residential area • Near all local amenities • Located in Aradippou Area • Very close to Metropolis mall • Easy access to Nicosia & Covered Parking • Provision for Air-condition • Covered Parking • Storage for each apartment • Location in a quiet residential area • Near all local amenities • Located in Aradippou Area • Very close to Metropolis mall • Easy access to Nicosia & Covered Parking • Provision for Air-condition • Covered Parking • Storage for each apartment • Location in a quiet residential area • Near all local amenities • Located in Aradippou Area • Very close to Metropolis mall • Easy access to Nicosia & Covered Parking • Director of the Parki