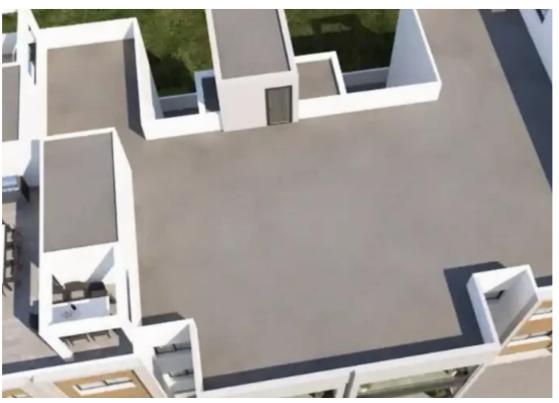

## 3-bedroom penthouse f?r s?le

Larnaka, Omirou-St-Lidl-Agios-Fanourios-Aradippou-7102, Cyprus

**Offered at:** €285,000

**Estate ID:** 70617

**Ref:** ba5339182

NET internal area: 80

Bathrooms: 3

Bedrooms: 3

Parking spaces: Covered cars

Available from: 2024-10-25

Offered at: 285,000

Type: **Penthouse** 

aluminum windows & Ensuite walk in showers • Granite kitchen worktops • Large verandas • Roof gardens for penthouses • Marble communal staircase • Glass veranda railing • Provision for electric car charger in the parking • Provision for Air-condition • Covered Parking • Storage for each apartment • Location in a quiet residential area • Near all local amenities • Located in Aradippou Area • Very close to Metropolis mall • Easy access to Nicosia & Covered Parking • Brovision for Air-condition • Covered Parking • Storage for each apartment • Location in a quiet residential area • Near all local amenities • Located in Aradippou Area • Very close to Metropolis mall • Easy access to Nicosia & Covered Parking • Provision for Air-condition • Covered Parking • Storage for each apartment • Location in a quiet residential area • Near all local amenities • Located in Aradippou Area • Very close to Metropolis mall • Easy access to Nicosia & Covered Parking • Provision for Air-condition • Covered Parking • Storage for each apartment • Location in a quiet residential area • Near all local amenities • Located in Aradippou Area • Very close to Metropolis mall • Easy access to Nicosia & Covered Parking • Provision for Air-condition • Covered Parking • Storage for each apartment • Location in a quiet residential area • Near all local amenities • Located in Aradippou Area • Very close to Metropolis mall • Easy access to Nicosia & Covered Parking • Director of the Parki