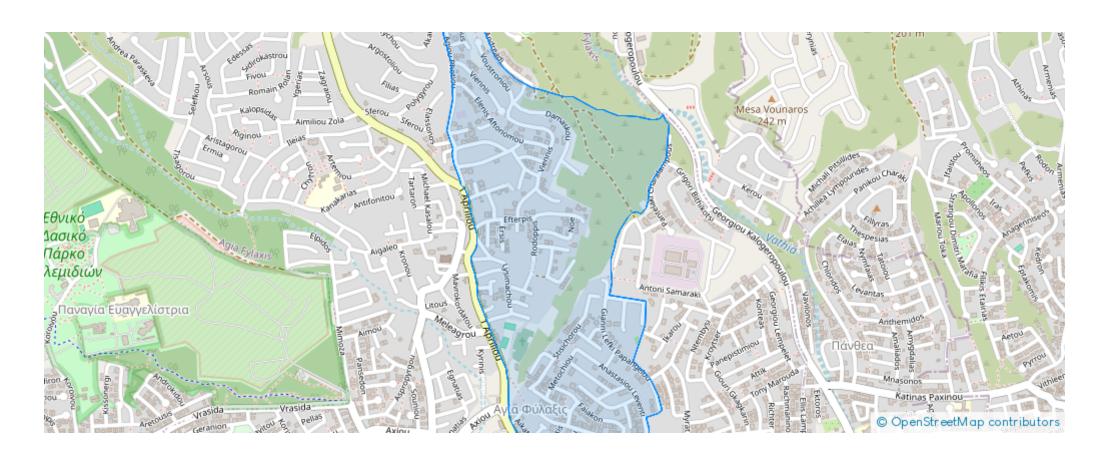

Available from: 2024-10-25



Offered at: 330,00



ype: **Apartment** 

"""This project is located in Agia Phyla area, in Limassol. It has sea-view from all apartments. It consists of only 5 luxurious modern apartments (2 of 2-bedroom, 2 of 3-bedroom and 1 of 3-bedroom penthouse with roof garden), each with covered parking. The small size of the building gives to the residence a unique feeling of exclusively and security. All the materials, tiles and sanitary ware are of the highest quality. It is ideal to satisfy even the most demanding clients who are seeking a special residence and therefore a better quality of life. It has magnificent views of the sea and the town of Limassol Only 5 apartments It is located in a quiet and peaceful place close to many facil...

## **Estate on map:**