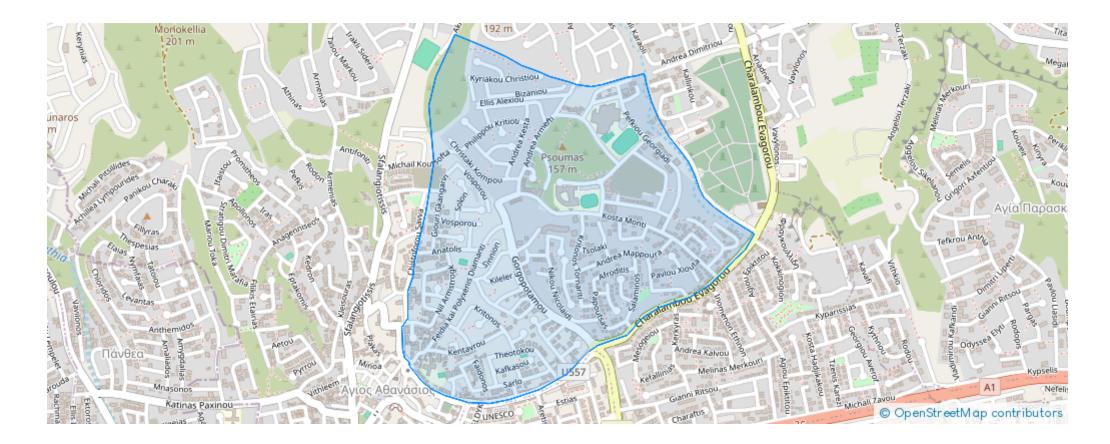

s-4106, Cyprus

Offered at: € 305,000 Estate ID: 70637 Ref: ba5341943









""""""The project responds to the multi-layered needs of young couples or families by creating a residential ecosystem on one of the most imposing hills of Limassol, in the privileged area of Agios Athanasios. Being in one of the most attractive of locations in Limassol, the project offers proximity to many amenities and direct passage to the motorway, connecting itself to the other cities. Each apartment is meticulously designed with open spaces and large verandas. The project residents from the 2nd floor and above can enjoy magnificent sea views of the Mediterranean. Penthouse owners can will also enjoy their private roof garden each with its private pool, offering the ultimate luxu...

## **Estate on map:**