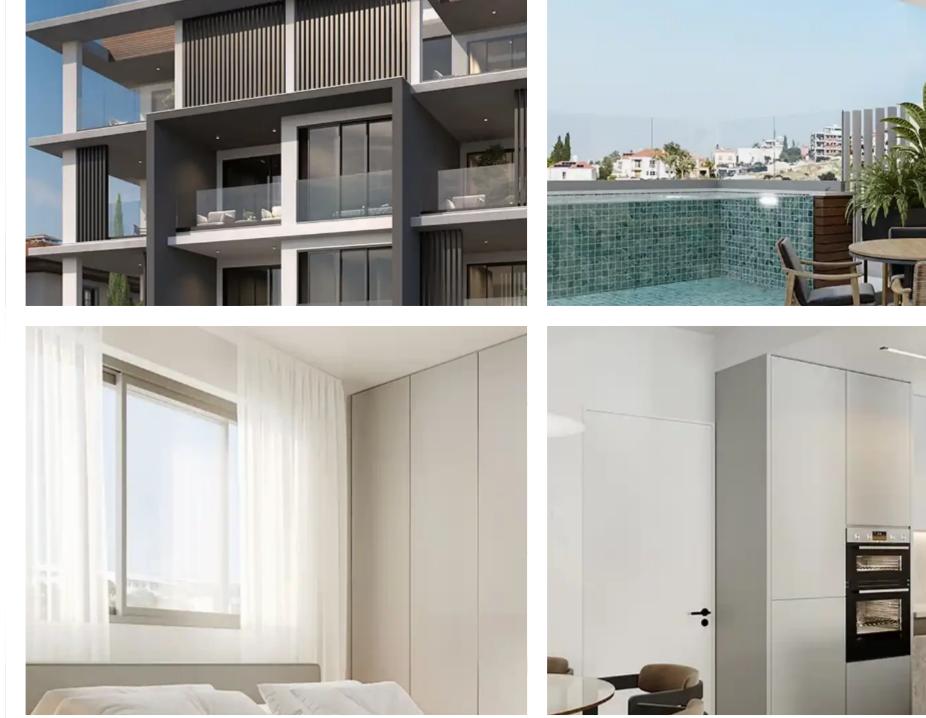

## 2-bedroom apartment f?r s?le

Limassol, Primary-School-Agios-Athanasios-4106, Cyprus

Offered at: € 305,000 Estate ID: 70637 Ref: ba5341943

""""""The project responds to the multi-layered needs of young couples or families by creating a residential ecosystem on one of the most imposing hills of Limassol, in the privileged area of Agios Athanasios. Being in one of the most attractive of locations in Limassol, the project offers proximity to many amenities and direct passage to the motorway, connecting itself to the other cities. Each apartment is meticulously designed with open spaces and large verandas. The project residents from the 2nd floor and above can enjoy magnificent sea views of the Mediterranean. Penthouse owners can will also enjoy their private roof garden each with its private pool, offering the ultimate luxu...