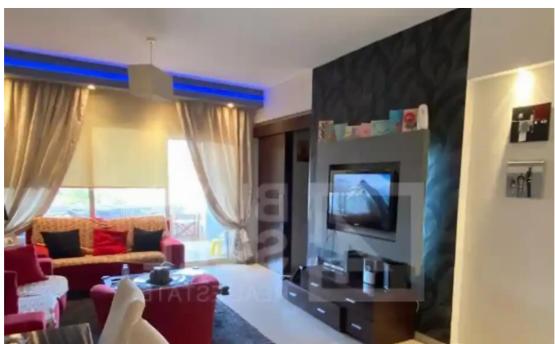

## 2-bedroom apartment f?r s?le

Limassol, Polemidia-Lyceum-Apos-Varnavas-Kato-Polemidia-4152, Cyprus

**Offered at:** €245,000

**Estate ID:** 70645

**Ref:** ba5336703

NET internal area: 74

Bathrooms: 2

Bedrooms: 2

Parking spaces: Covered cars

Available from: 2024-10-25

Offered at: 245,000

Type: Apartment

with WC/shower ?Main bathroom ?2 verandas ?Internal area 74 sqm + Covered veranda 17sqm ?It benefits from a/c, double glazed windows, electric appliances and fully furnished. ?Covered parking space and a storage with an additional area of 6sqm ?Year of build 2009 ?Quiet area close to all amenities and services ?Ready to move in or Ready to use it as an investment""""""...