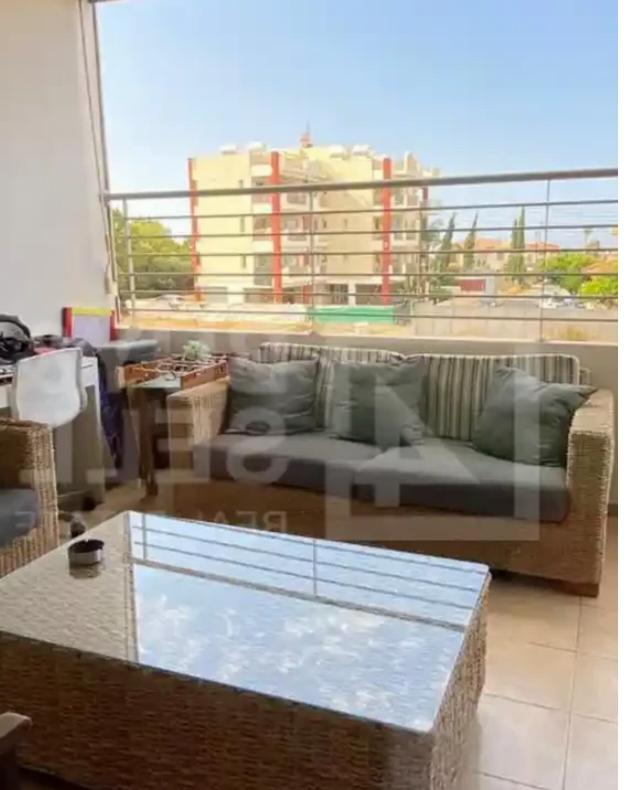

## 2-bedroom apartment f?r s?le

Limassol, Polemidia-Lyceum-Apos-Varnavas-Kato-Polemidia-4152, Cyprus

**Offered at:** €245,000

**Estate ID:** 70645

**Ref:** ba5336703

NET internal area: 74

Bathrooms: 2

Bedrooms: 2

Parking spaces: Covered cars

Available from: 2024-10-25

Offered at: 245,000

Type: Apartment

with WC/shower ?Main bathroom ?2 verandas ?Internal area 74 sqm + Covered veranda 17sqm ?It benefits from a/c, double glazed windows, electric appliances and fully furnished. ?Covered parking space and a storage with an additional area of 6sqm ?Year of build 2009 ?Quiet area close to all amenities and services ?Ready to move in or Ready to use it as an investment""""""...