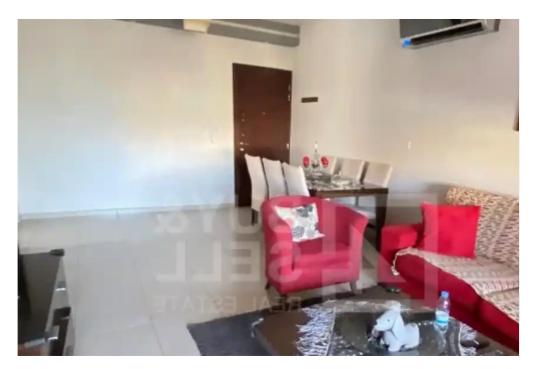

## 2-bedroom apartment f?r s?le

Limassol, Polemidia-Lyceum-Apos-Varnavas-Kato-Polemidia-4152, Cyprus

**Offered at:** €245,000

**Estate ID:** 70645

**Ref:** ba5336703

NET internal area: 74

Bathrooms: 2

Bedrooms: 2

Parking spaces: Covered cars

Available from: 2024-10-25

Offered at: 245,000

Type: Apartment

with WC/shower ?Main bathroom ?2 verandas ?Internal area 74 sqm + Covered veranda 17sqm ?It benefits from a/c, double glazed windows, electric appliances and fully furnished. ?Covered parking space and a storage with an additional area of 6sqm ?Year of build 2009 ?Quiet area close to all amenities and services ?Ready to move in or Ready to use it as an investment""""""...