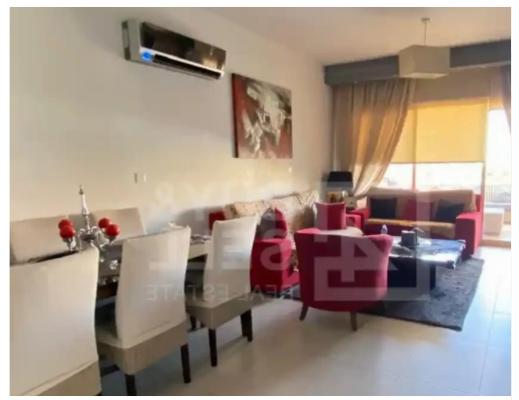

## 2-bedroom apartment f?r s?le

Limassol, Polemidia-Lyceum-Apos-Varnavas-Kato-Polemidia-4152, Cyprus

**Offered at:** €245,000

**Estate ID:** 70645

**Ref:** ba5336703

NET internal area: 74

Bathrooms: 2

Bedrooms: 2

Parking spaces: Covered cars

Available from: 2024-10-25

Offered at: 245,000

Type: Apartment

with WC/shower ?Main bathroom ?2 verandas ?Internal area 74 sqm + Covered veranda 17sqm ?It benefits from a/c, double glazed windows, electric appliances and fully furnished. ?Covered parking space and a storage with an additional area of 6sqm ?Year of build 2009 ?Quiet area close to all amenities and services ?Ready to move in or Ready to use it as an investment""""""...