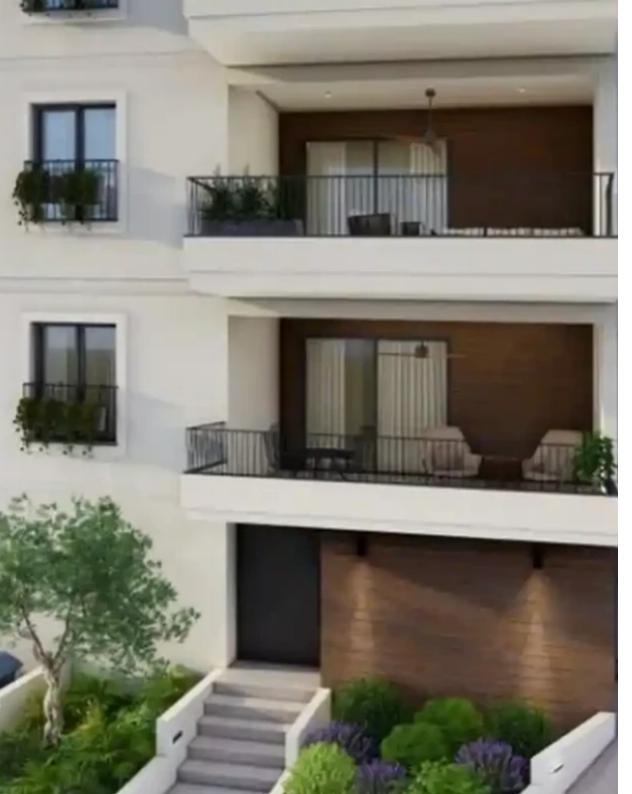

Available from: 2024-10-25

Offered at: 325,000

Гуре: **Apartment** 

Dining Room Exiting to a Big Covered Balcony. Large Open Plan Modern Kitchen 2 Big Bedrooms With Fitted Wardrobes. 1 Guest Toilet 1 Family Bathroom with Shower 1 Covered Parking 1 Storage Room Property Specifications: ?? European laminate parquet in the kitchen/living area and bedrooms ?? High quality European ceramic floor tiles in bathroom and balconies ?? High quality European sanitary ware ?? Thermal double glazing aluminum window frames ?? All carpentry will be made with high quality melamine and soft closing systems ...