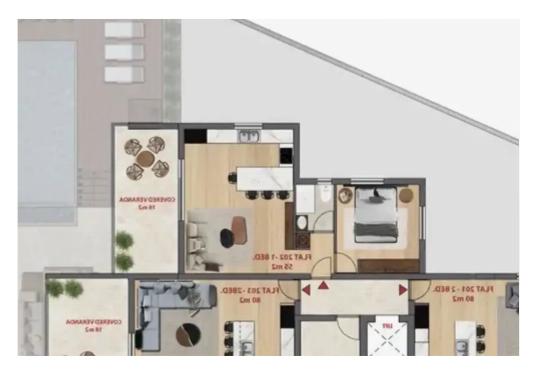

Available from: 2024-10-25

Offered at: 325,000

Гуре: **Apartment** 

Dining Room Exiting to a Big Covered Balcony. Large Open Plan Modern Kitchen 2 Big Bedrooms With Fitted Wardrobes. 1 Guest Toilet 1 Family Bathroom with Shower 1 Covered Parking 1 Storage Room Property Specifications: ?? European laminate parquet in the kitchen/living area and bedrooms ?? High quality European ceramic floor tiles in bathroom and balconies ?? High quality European sanitary ware ?? Thermal double glazing aluminum window frames ?? All carpentry will be made with high quality melamine and soft closing systems ...