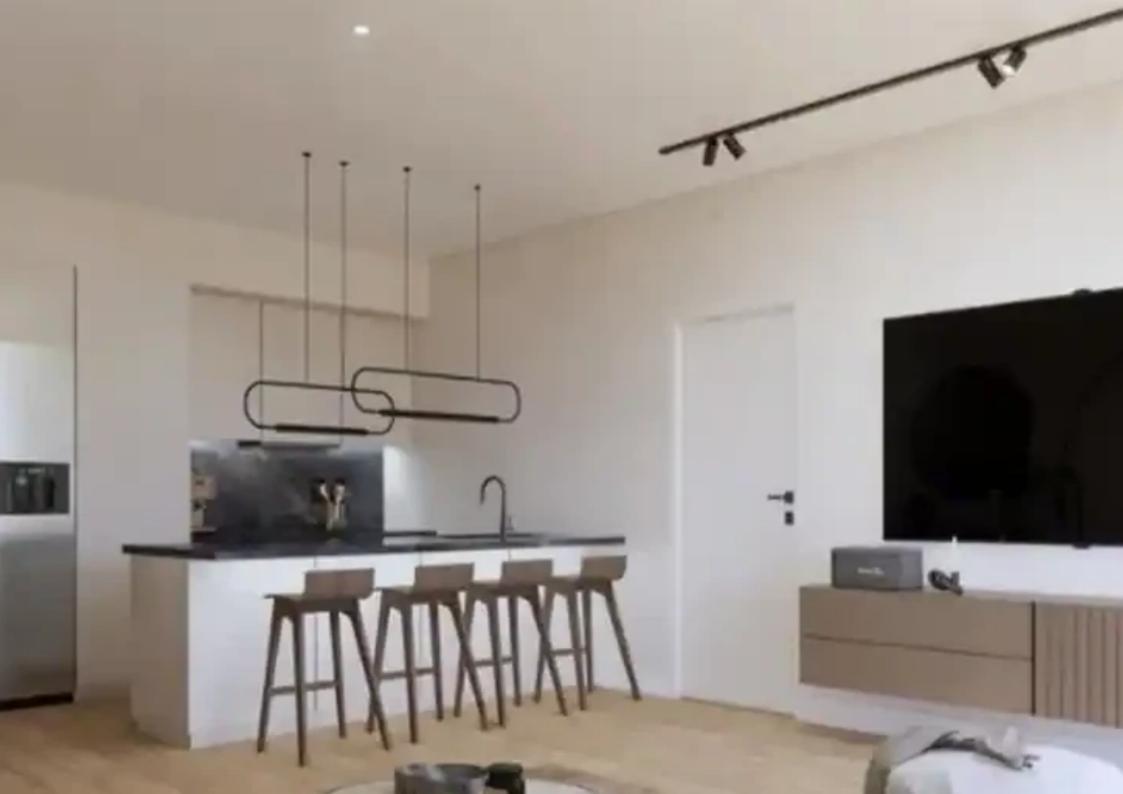

Available from: 2024-10-25

Offered at: 325,000

Гуре: **Apartment** 

Dining Room Exiting to a Big Covered Balcony. Large Open Plan Modern Kitchen 2 Big Bedrooms With Fitted Wardrobes. 1 Guest Toilet 1 Family Bathroom with Shower 1 Covered Parking 1 Storage Room Property Specifications: ?? European laminate parquet in the kitchen/living area and bedrooms ?? High quality European ceramic floor tiles in bathroom and balconies ?? High quality European sanitary ware ?? Thermal double glazing aluminum window frames ?? All carpentry will be made with high quality melamine and soft closing systems ...