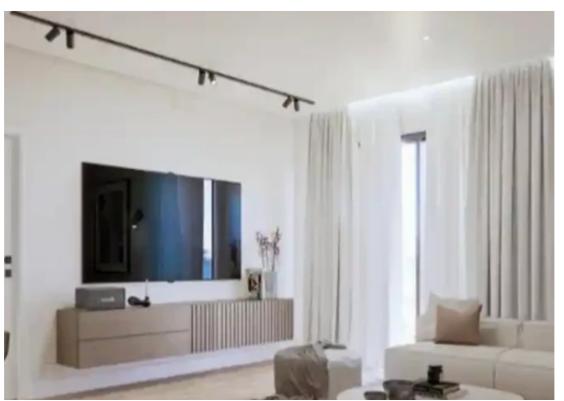

Available from: 2024-10-25

Offered at: 325,000

Гуре: **Apartment** 

Dining Room Exiting to a Big Covered Balcony. Large Open Plan Modern Kitchen 2 Big Bedrooms With Fitted Wardrobes. 1 Guest Toilet 1 Family Bathroom with Shower 1 Covered Parking 1 Storage Room Property Specifications: ?? European laminate parquet in the kitchen/living area and bedrooms ?? High quality European ceramic floor tiles in bathroom and balconies ?? High quality European sanitary ware ?? Thermal double glazing aluminum window frames ?? All carpentry will be made with high quality melamine and soft closing systems ...