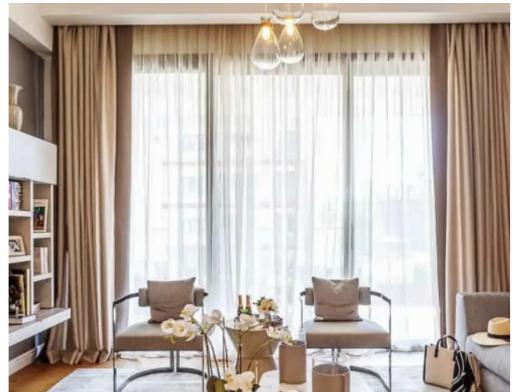

## 2-bedroom apartment f?r s?le

Limassol, Dassoudi-Park-Papas-Potamos-Germasogeias-4040 , Cyprus

**Offered at:** €836,000

**Estate ID:** 70675

**Ref:** ba5484160

NET internal area: 120

Bathrooms: 2

Bedrooms: 2

Parking spaces: Covered cars

Available from: 2024-10-25

Offered at: 836,000

Type: Apartment

""""For sale luxury 2 bedroom apartment for sale in the heart of Germasogia area | Unique design from a London architect | Right in the middle of Limassol's tourist area, 300 meters to the sea | Spacious layouts | Communal swimming pool, gym and sauna | 5 minutes walk to the 5 start Apollonia hotel, bars, cafeterias and the famous Garden restaurant | Penthouses with roof terraces and private pools | High quality kitchens and sanitary ware | High standards of finish (parquet, marble, high ceilings, concealed a/c and underfloor heating) | Stunning city views and sea views from penthouses | Underground parking Almost ready to move in ? Do not hesitate to contact us directly!""""...