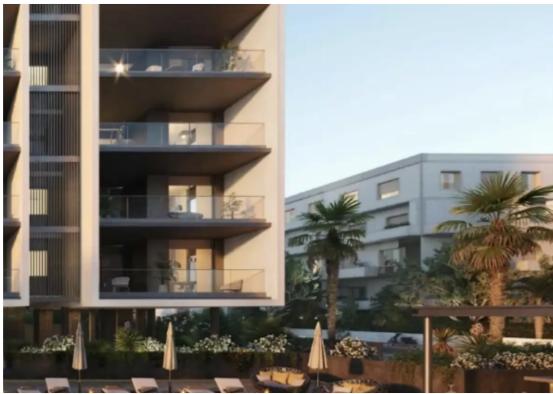

## 2-bedroom apartment f?r s?le

Limassol, Dassoudi-Park-Papas-Potamos-Germasogeias-4040 , Cyprus

**Offered at:** €836,000

**Estate ID:** 70675

**Ref:** ba5484160

NET internal area: 120

Bathrooms: 2

Bedrooms: 2

Parking spaces: Covered cars

Available from: 2024-10-25

Offered at: 836,000

Type: Apartment

""""For sale luxury 2 bedroom apartment for sale in the heart of Germasogia area | Unique design from a London architect | Right in the middle of Limassol's tourist area, 300 meters to the sea | Spacious layouts | Communal swimming pool, gym and sauna | 5 minutes walk to the 5 start Apollonia hotel, bars, cafeterias and the famous Garden restaurant | Penthouses with roof terraces and private pools | High quality kitchens and sanitary ware | High standards of finish (parquet, marble, high ceilings, concealed a/c and underfloor heating) | Stunning city views and sea views from penthouses | Underground parking Almost ready to move in ? Do not hesitate to contact us directly!""""...