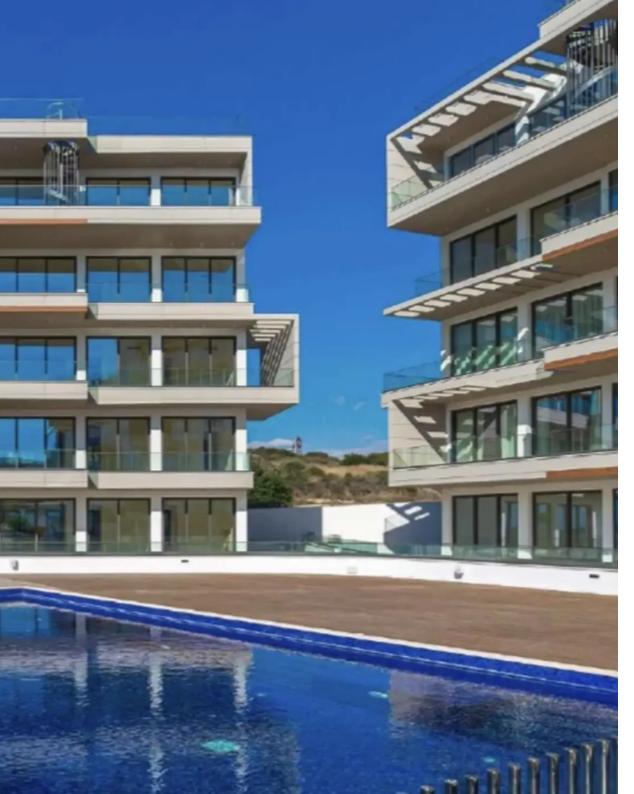

## 2-bedroom apartment f?r s?le

Limassol, Dassoudi-Park-Papas-Potamos-Germasogeias-4040 , Cyprus

**Offered at:** €836,000

**Estate ID:** 70675

**Ref:** ba5484160

NET internal area: 120

Bathrooms: 2

Bedrooms: 2

Parking spaces: Covered cars

Available from: 2024-10-25

Offered at: 836,000

Type: Apartment

""""For sale luxury 2 bedroom apartment for sale in the heart of Germasogia area | Unique design from a London architect | Right in the middle of Limassol's tourist area, 300 meters to the sea | Spacious layouts | Communal swimming pool, gym and sauna | 5 minutes walk to the 5 start Apollonia hotel, bars, cafeterias and the famous Garden restaurant | Penthouses with roof terraces and private pools | High quality kitchens and sanitary ware | High standards of finish (parquet, marble, high ceilings, concealed a/c and underfloor heating) | Stunning city views and sea views from penthouses | Underground parking Almost ready to move in ? Do not hesitate to contact us directly!""""...