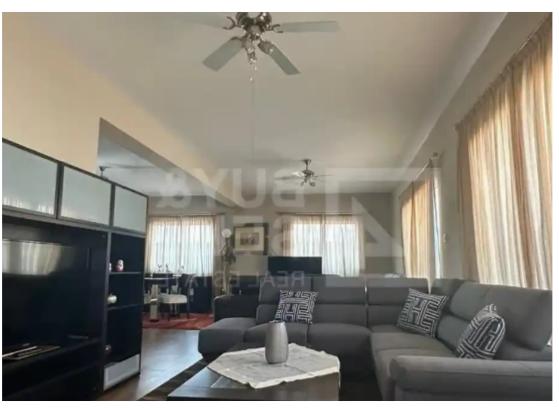

Parking spaces: No cars

Available from: 2024-10-25

Offered at: 440,000

Type: Apartment

internal area spanning over 180 square meters, providing ample living space for your comfort, and an impressive 140 square meters of garden veranda and BBQ area, offering a delightful outdoor extension to your living space. Experience the perfect balance of indoor and outdoor living in this spacious apartment. Consisting of 3 bedrooms, the master bedroom is equipped with en-suite bathroom, plus another main bathroom. 2 living areas, fully equipped kitchen with 2 ovens and another oven externally. The apartment is sold fully furnished and...