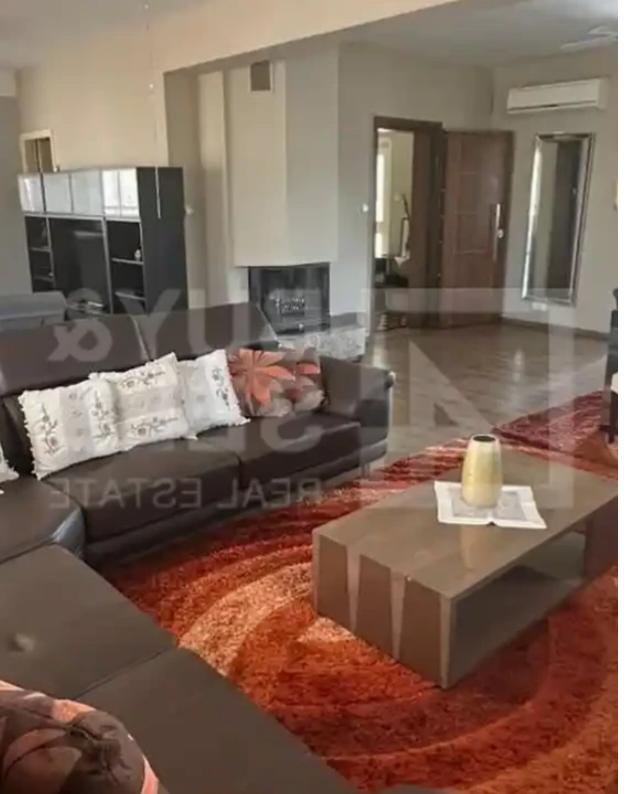

Parking spaces: No cars

Available from: 2024-10-25

Offered at: 440,000

Type: Apartment

internal area spanning over 180 square meters, providing ample living space for your comfort, and an impressive 140 square meters of garden veranda and BBQ area, offering a delightful outdoor extension to your living space. Experience the perfect balance of indoor and outdoor living in this spacious apartment. Consisting of 3 bedrooms, the master bedroom is equipped with en-suite bathroom, plus another main bathroom. 2 living areas, fully equipped kitchen with 2 ovens and another oven externally. The apartment is sold fully furnished and...