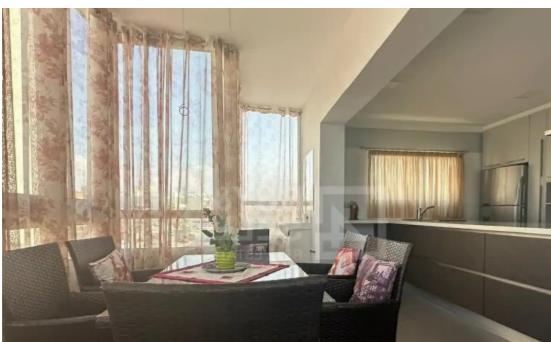

Parking spaces: No cars

Available from: 2024-10-25

Offered at: 440,000

Type: Apartment

internal area spanning over 180 square meters, providing ample living space for your comfort, and an impressive 140 square meters of garden veranda and BBQ area, offering a delightful outdoor extension to your living space. Experience the perfect balance of indoor and outdoor living in this spacious apartment. Consisting of 3 bedrooms, the master bedroom is equipped with en-suite bathroom, plus another main bathroom. 2 living areas, fully equipped kitchen with 2 ovens and another oven externally. The apartment is sold fully furnished and...