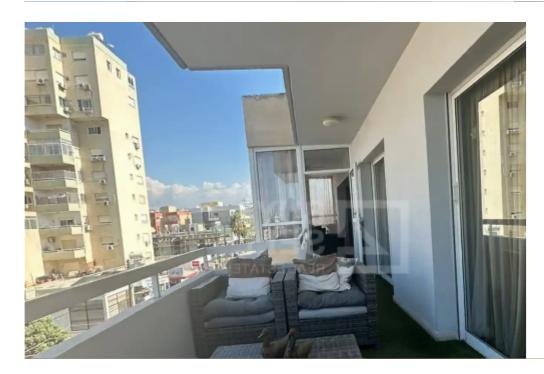

Parking spaces: No cars

Available from: 2024-10-25

Offered at: 440,000

Type: Apartment

internal area spanning over 180 square meters, providing ample living space for your comfort, and an impressive 140 square meters of garden veranda and BBQ area, offering a delightful outdoor extension to your living space. Experience the perfect balance of indoor and outdoor living in this spacious apartment. Consisting of 3 bedrooms, the master bedroom is equipped with en-suite bathroom, plus another main bathroom. 2 living areas, fully equipped kitchen with 2 ovens and another oven externally. The apartment is sold fully furnished and...