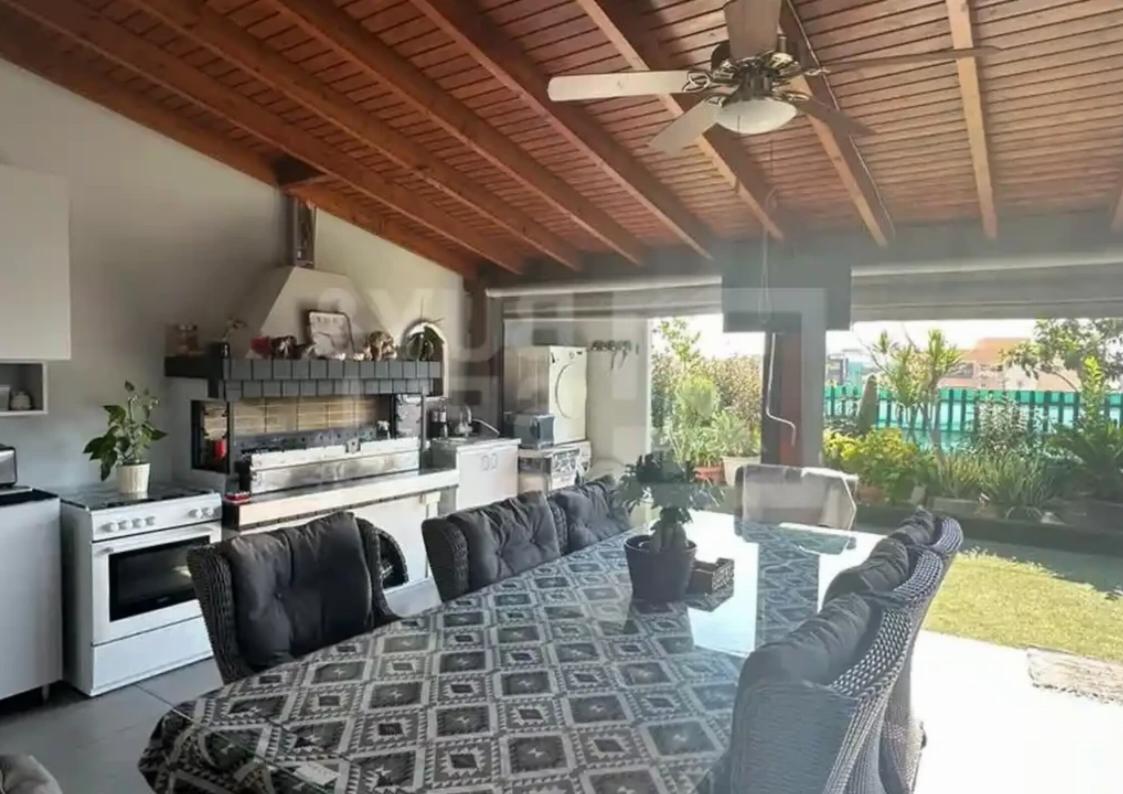

Parking spaces: No cars

Available from: 2024-10-25

Offered at: 440,000

Type: Apartment

internal area spanning over 180 square meters, providing ample living space for your comfort, and an impressive 140 square meters of garden veranda and BBQ area, offering a delightful outdoor extension to your living space. Experience the perfect balance of indoor and outdoor living in this spacious apartment. Consisting of 3 bedrooms, the master bedroom is equipped with en-suite bathroom, plus another main bathroom. 2 living areas, fully equipped kitchen with 2 ovens and another oven externally. The apartment is sold fully furnished and...