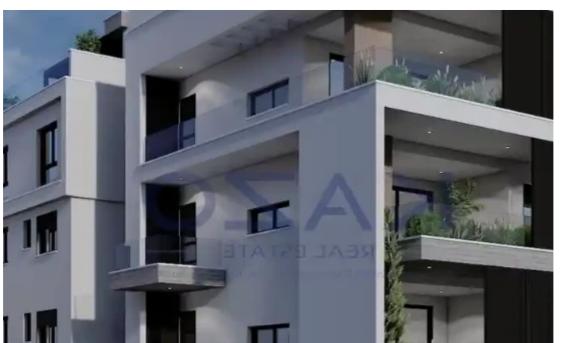

Parking spaces: Covered cars

Available from: 2024-10-25

Offered at: 270,000

Type: Apartmen

"""Introducing a unique two bedroom flat for sale in Ypsonas area. The property covers 77 sqm internal area with 27 sqm covered veranda. It consists of a large living room, an open plan kitchen, two bedrooms, an en-suite shower and thhe main shower room. The flat is situated on the second floor of a three story building and comes with one covered parking space and a storage unit."""...