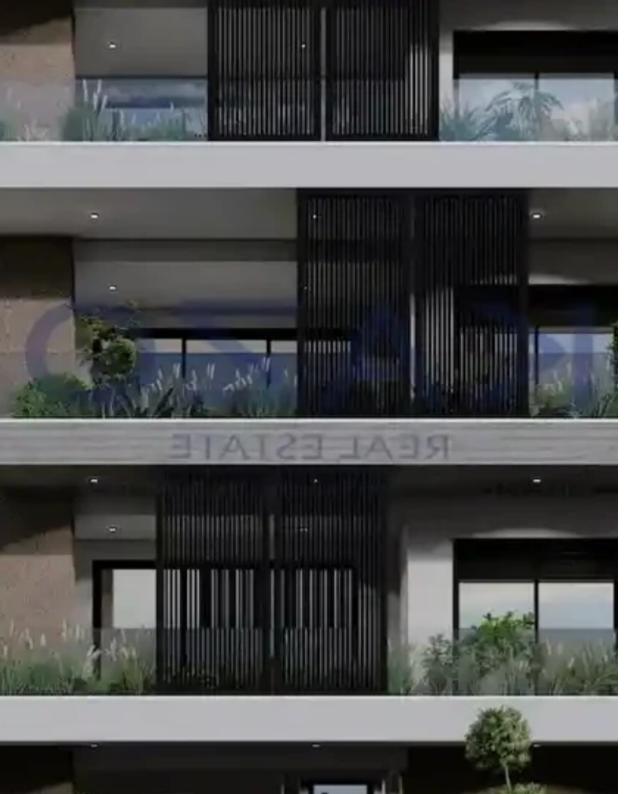

Parking spaces: Covered cars

Available from: 2024-10-25

Offered at: 270,000

Type: Apartmen

"""Introducing a unique two bedroom flat for sale in Ypsonas area. The property covers 77 sqm internal area with 27 sqm covered veranda. It consists of a large living room, an open plan kitchen, two bedrooms, an en-suite shower and thhe main shower room. The flat is situated on the second floor of a three story building and comes with one covered parking space and a storage unit."""...