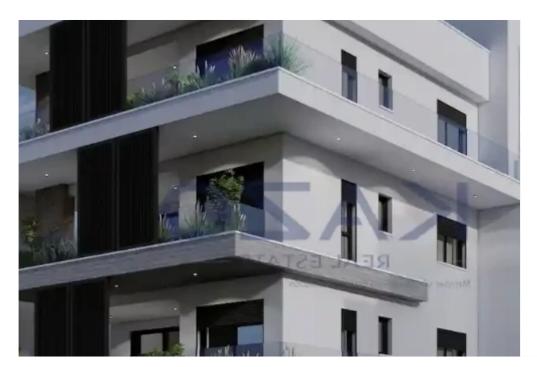

Parking spaces: Covered cars

Available from: 2024-10-25

Offered at: 270,000

Type: Apartmen

"""Introducing a unique two bedroom flat for sale in Ypsonas area. The property covers 77 sqm internal area with 27 sqm covered veranda. It consists of a large living room, an open plan kitchen, two bedrooms, an en-suite shower and thhe main shower room. The flat is situated on the second floor of a three story building and comes with one covered parking space and a storage unit."""...