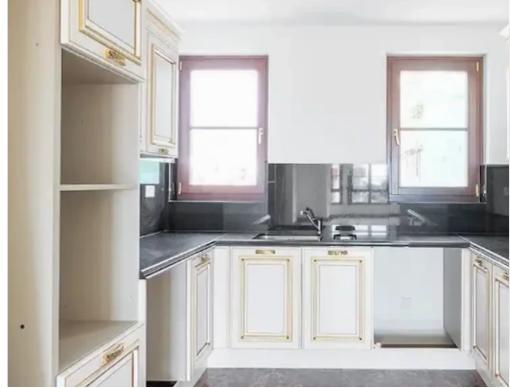

Parking spaces: Covered cars

Available from: 2024-10-25

Offered at: 995,000

Type: Apartment

""""Discover the unparalleled experience of living in this luxury apartment in the prestigious area of Limassol Potamos Germasogeia. Immerse yourself in the classic colonial charm of Cypriot/European architecture, where the facade is decorated with richly decorated columns, window and door frames and natural stone elements. The enclosed balconies are decorated with wrought iron railings, and the classic bay windows and the main entrance emphasize the overall aesthetics. The carefully designed apartment is a harmonious combination of luxury and practicality. It has a convenient layout and excellent finishes, as well as additional convenience - a private parking space, a storage room and a ve...