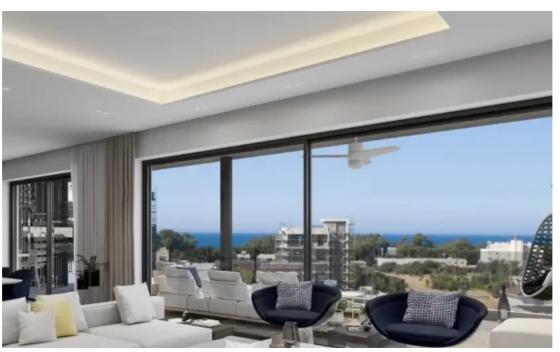

Available from: 2024-10-25

Offered at: 595,00

Type: **Apartment** 

"""""For sale luxury 2 bedroom apartment located 400 m away from the sea side in Germasogia Tourist area? Energy efficiency A Photovoltaic system

Floor heating VRV system Swimming pool for penthouse Indoor area 95 m2 plus verandas 26 m2 For more information contact us directly!"""""...