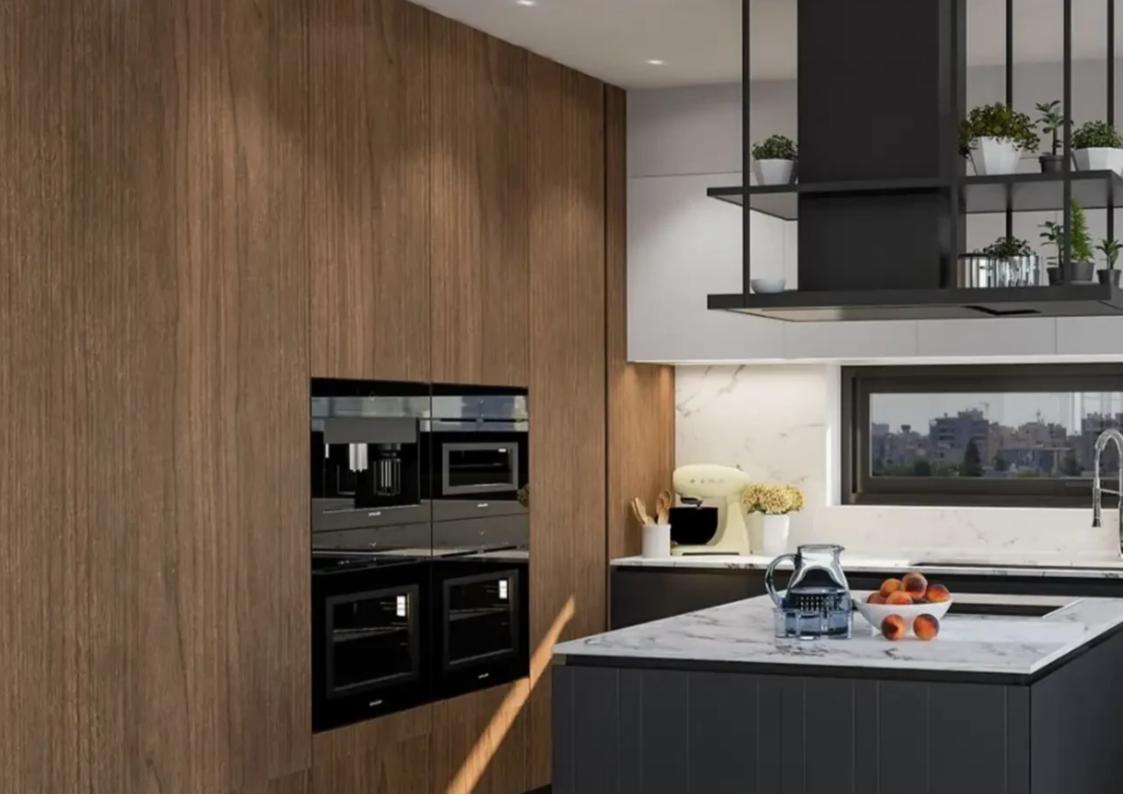

## 2-bedroom apartment f?r s?le

Limassol, Dassoudi-Park-Potamos-Germasogeias-4047, Cyprus

**Offered at:** € 595,000

**Estate ID:** 70701

**Ref:** ba5481560











Bathrooms: 2



Bedrooms: 2



Parking spaces: Covered cars



Available from: 2024-10-25



Offered at: 595,00



Type: **Apartment** 

"""""For sale luxury 2 bedroom apartment located 400 m away from the sea side in Germasogia Tourist area? Energy efficiency A Photovoltaic system

Floor heating VRV system Swimming pool for penthouse Indoor area 95 m2 plus verandas 26 m2 For more information contact us directly!"""""...

## **Estate on map:**