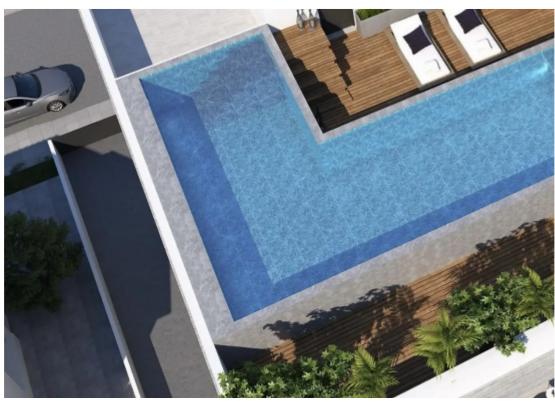

Floor heating VRV system Swimming pool for penthouse Indoor area 95 m2 plus verandas 26 m2 For more information contact us directly!"""""...