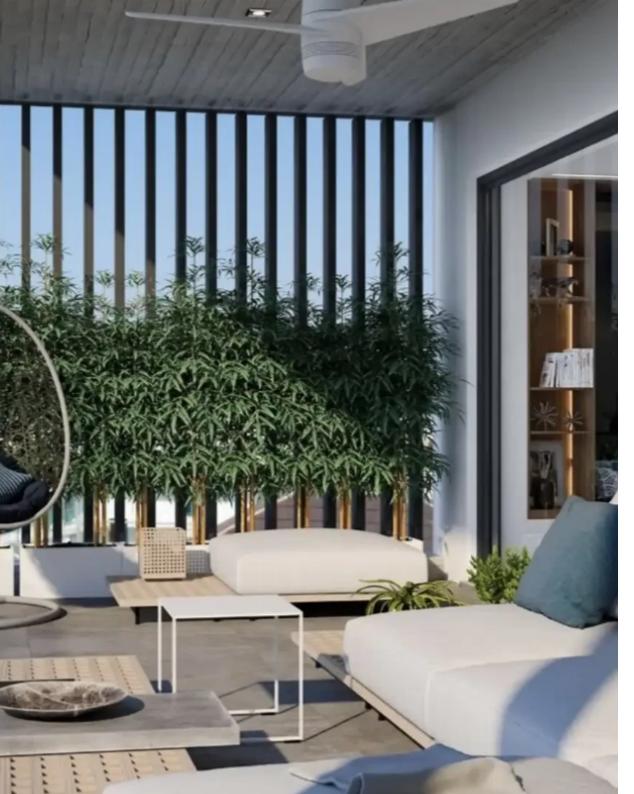

Available from: 2024-10-25

Offered at: 595,00

Type: **Apartment** 

"""""For sale luxury 2 bedroom apartment located 400 m away from the sea side in Germasogia Tourist area? Energy efficiency A Photovoltaic system

Floor heating VRV system Swimming pool for penthouse Indoor area 95 m2 plus verandas 26 m2 For more information contact us directly!"""""...