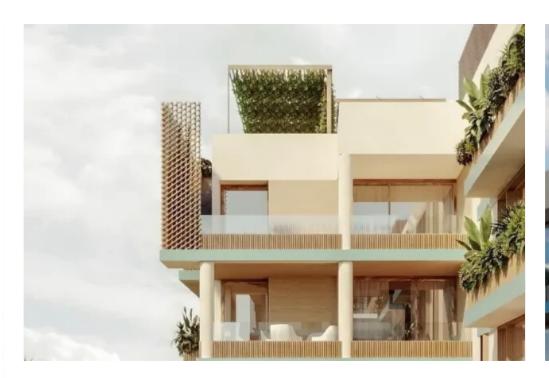

## 2-bedroom apartment f?r s?le

Paphos, Lidl-Tombs-Of-The-Kings-Moutallos-8015 , Cyprus

**Offered at:** € 363,000

**Estate ID:** 70705

**Ref:** ba5482826

Bathrooms: 2

Bedrooms: 2

Parking spaces: Covered cars

Available from: 2024-10-25

Offered at: 363,00

Гуре: **Apartmen**t

of the most investment-attractive residential projects in Paphos. The area around the complex offers easy access to basic amenities such as shops, restaurants and transportation. The best luxury hotel in Paphos is located within walking distance, which allows you to enjoy all the necessary infrastructure for a comfortable life — yoga classes, spa, overflow pools and the best restaurants in Paphos — all this is just across the street from your apartment. The location and design of the complex have been carefully thought out to provide res...