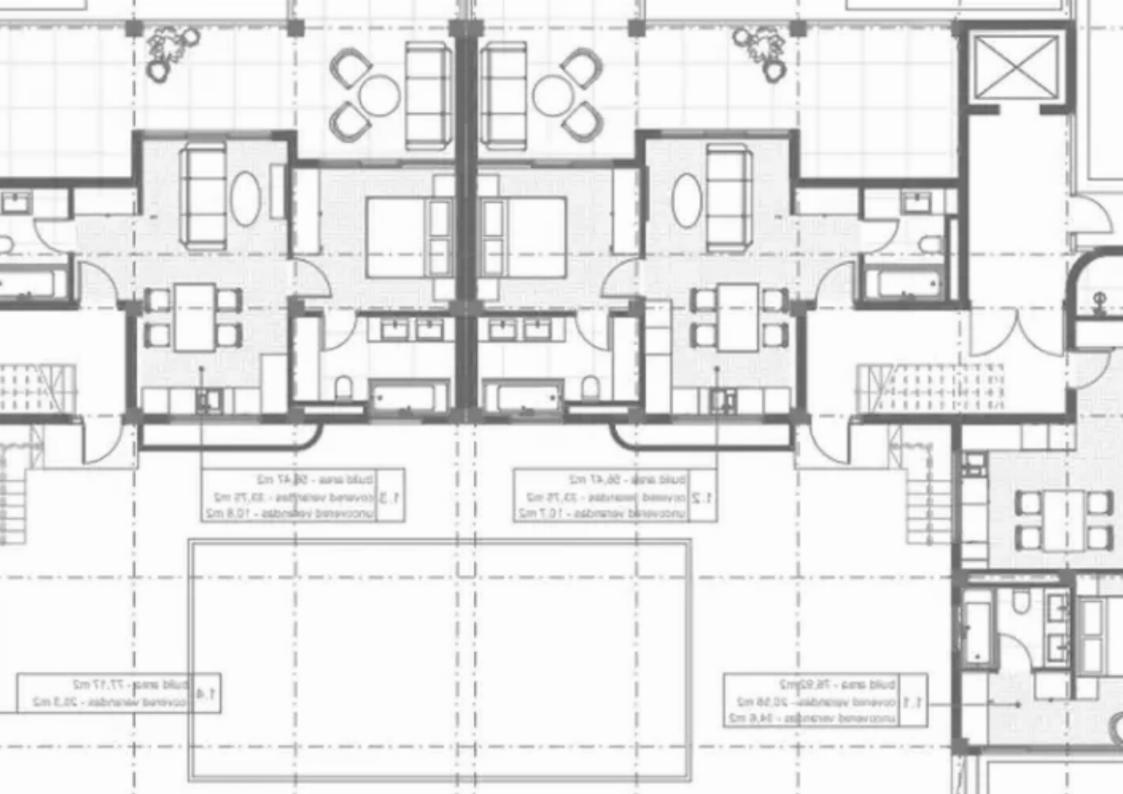

## 2-bedroom apartment f?r s?le

Paphos, Lidl-Tombs-Of-The-Kings-Moutallos-8015 , Cyprus

**Offered at:** € 363,000

**Estate ID:** 70705

**Ref:** ba5482826

Bathrooms: 2

Bedrooms: 2

Parking spaces: Covered cars

Available from: 2024-10-25

Offered at: 363,00

Гуре: **Apartmen**t

of the most investment-attractive residential projects in Paphos. The area around the complex offers easy access to basic amenities such as shops, restaurants and transportation. The best luxury hotel in Paphos is located within walking distance, which allows you to enjoy all the necessary infrastructure for a comfortable life — yoga classes, spa, overflow pools and the best restaurants in Paphos — all this is just across the street from your apartment. The location and design of the complex have been carefully thought out to provide res...