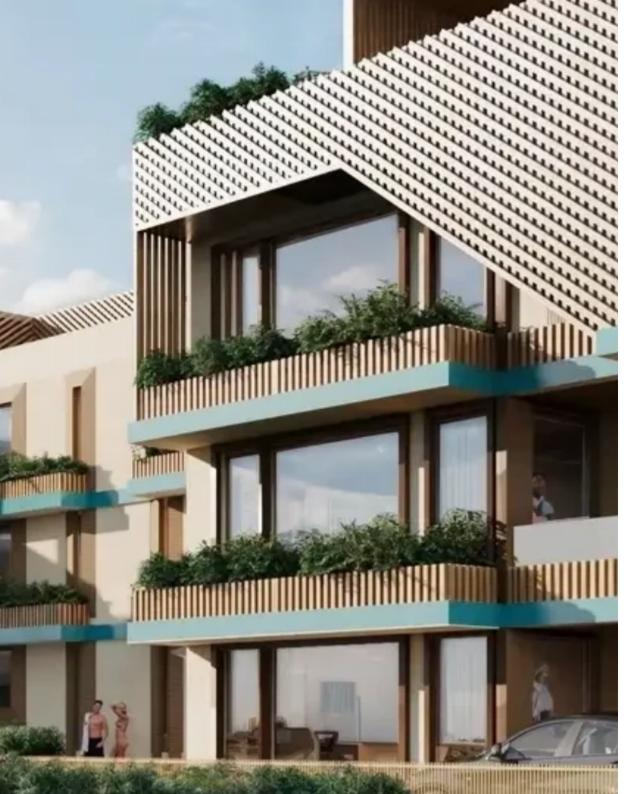

## 2-bedroom apartment f?r s?le

Paphos, Lidl-Tombs-Of-The-Kings-Moutallos-8015 , Cyprus

**Offered at:** € 363,000

**Estate ID:** 70705

**Ref:** ba5482826

Bathrooms: 2

Bedrooms: 2

Parking spaces: Covered cars

Available from: 2024-10-25

Offered at: 363,00

Гуре: **Apartmen**t

of the most investment-attractive residential projects in Paphos. The area around the complex offers easy access to basic amenities such as shops, restaurants and transportation. The best luxury hotel in Paphos is located within walking distance, which allows you to enjoy all the necessary infrastructure for a comfortable life — yoga classes, spa, overflow pools and the best restaurants in Paphos — all this is just across the street from your apartment. The location and design of the complex have been carefully thought out to provide res...