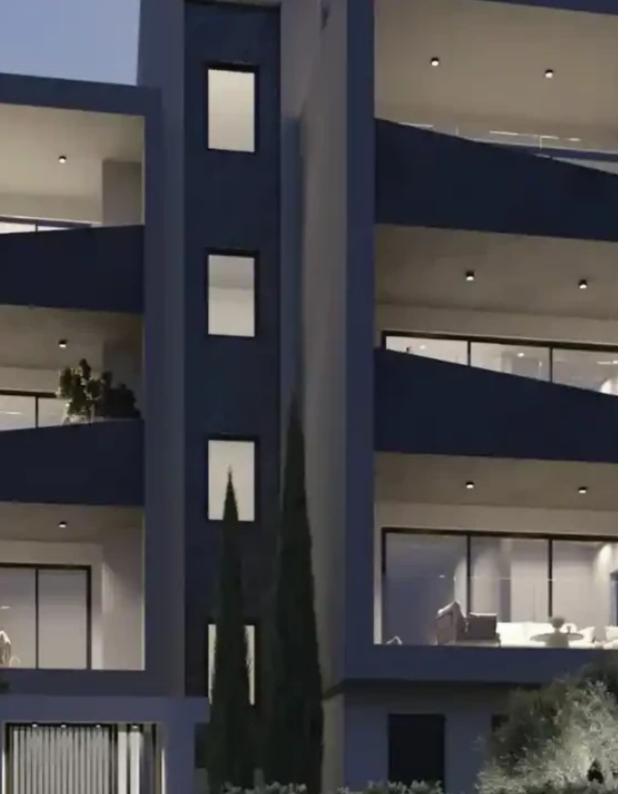

## 2-bedroom apartment f?r s?le

Limassol, Agios-Spyridon-3050, Cyprus

Offered at: €288,000 Estate ID: 70721 Ref: ba5318382

""""""FOR SALE LUXURY APARTMENTS FLOORS Living / Dining Room :Ceramics/Parquet (laminated) with a purchase value of €25 per sq.m. Kitchen / Hallways : Ceramics/Parquet laminated) with a purchase value of €25 per sq.m. Bathrooms /Toilets: Ceramics tiles with a purchase value of €25 per sq.m. Bedrooms : Ceramics/Parquet (laminated) with a purchase value of €25 per sq.m. Terraces : Ceramics with a purchase value of €25 per sq.m. ELECTRICAL INSTALLATION The electrical installation will be in accordance with the provisions of E.A.C. In all areas there are several sockets as well as provisions for telephone and TV antenna. A central TV antenna and a central signal distributor will also...