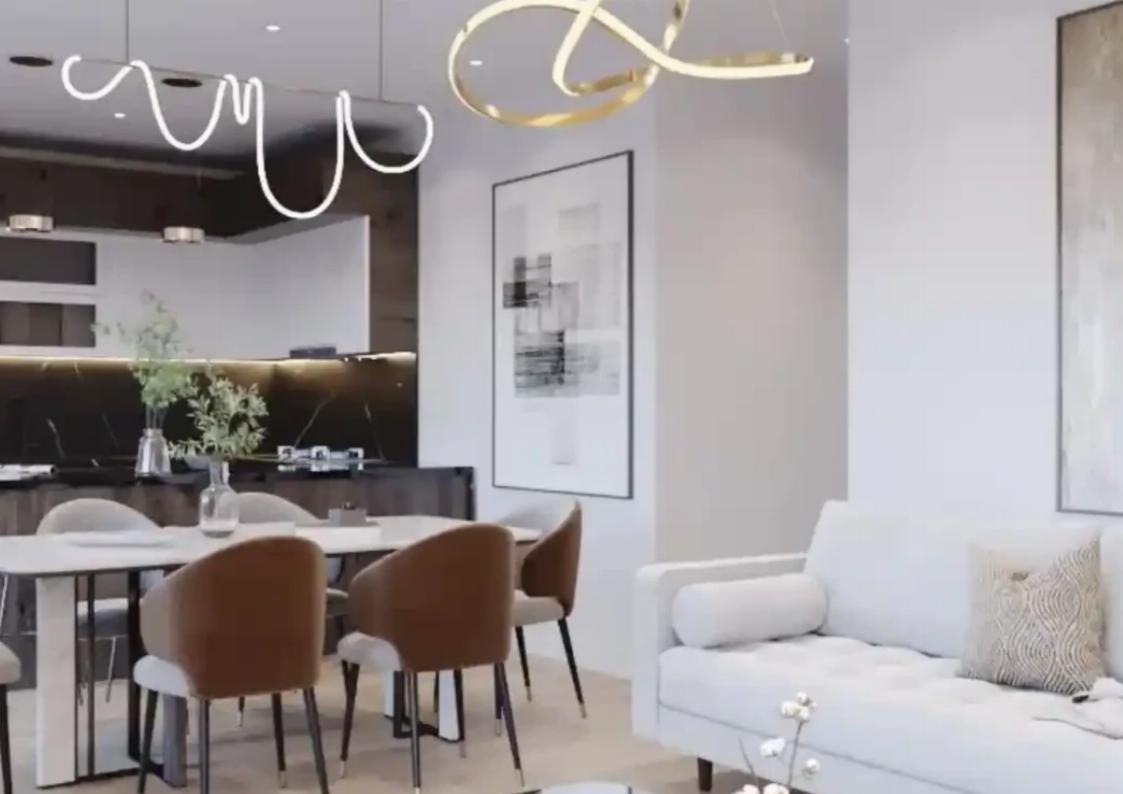

## 2-bedroom apartment f?r s?le

Limassol, Agios-Spyridon-3050, Cyprus

Offered at: €288,000 Estate ID: 70721 Ref: ba5318382

""""""FOR SALE LUXURY APARTMENTS FLOORS Living / Dining Room :Ceramics/Parquet (laminated) with a purchase value of €25 per sq.m. Kitchen / Hallways : Ceramics/Parquet laminated) with a purchase value of €25 per sq.m. Bathrooms /Toilets: Ceramics tiles with a purchase value of €25 per sq.m. Bedrooms : Ceramics/Parquet (laminated) with a purchase value of €25 per sq.m. Terraces : Ceramics with a purchase value of €25 per sq.m. ELECTRICAL INSTALLATION The electrical installation will be in accordance with the provisions of E.A.C. In all areas there are several sockets as well as provisions for telephone and TV antenna. A central TV antenna and a central signal distributor will also...