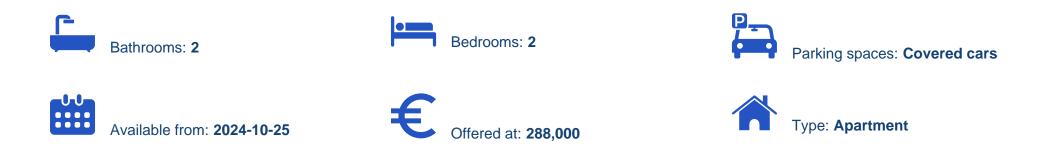

## 2-bedroom apartment f?r s?le

Limassol, Agios-Spyridon-3050, Cyprus

Offered at: €288,000 Estate ID: 70721 Ref: ba5318382

""""""FOR SALE LUXURY APARTMENTS FLOORS Living / Dining Room :Ceramics/Parquet (laminated) with a purchase value of €25 per sq.m. Kitchen / Hallways : Ceramics/Parquet laminated) with a purchase value of €25 per sq.m. Bathrooms /Toilets: Ceramics tiles with a purchase value of €25 per sq.m. Bedrooms : Ceramics/Parquet (laminated) with a purchase value of €25 per sq.m. Terraces : Ceramics with a purchase value of €25 per sq.m. ELECTRICAL INSTALLATION The electrical installation will be in accordance with the provisions of E.A.C. In all areas there are several sockets as well as provisions for telephone and TV antenna. A central TV antenna and a central signal distributor will also...