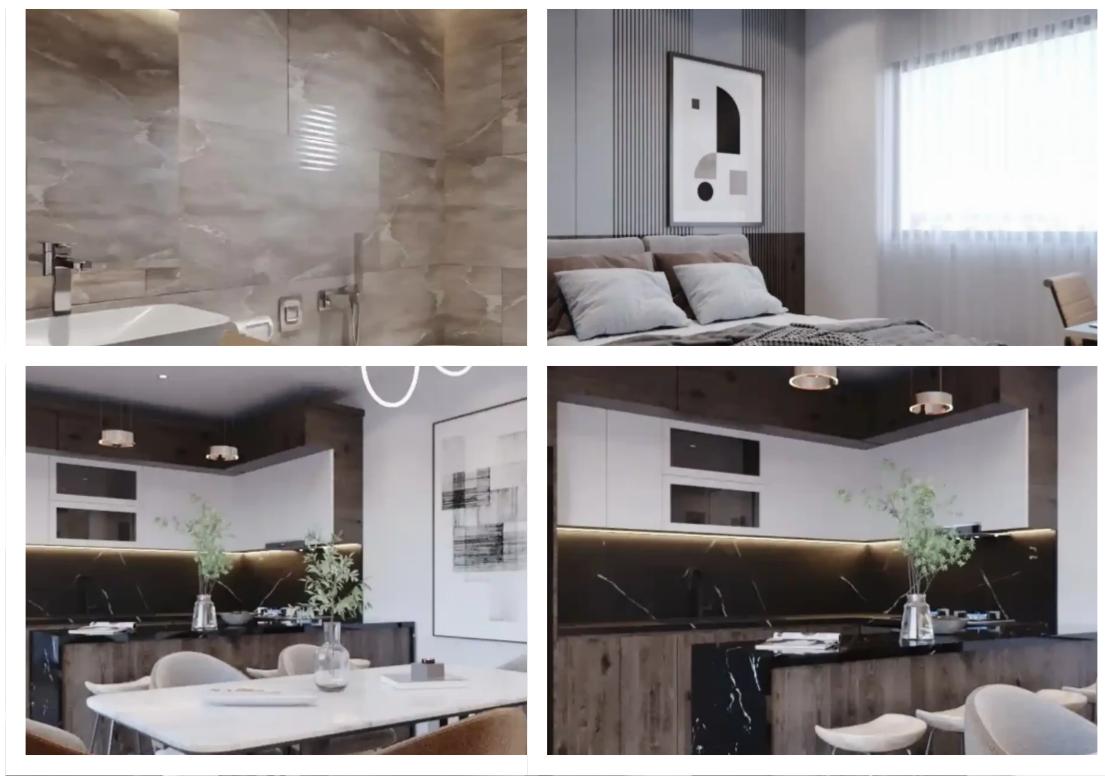

## 2-bedroom apartment f?r s?le

Limassol, Agios-Spyridon-3050, Cyprus

Offered at: €288,000 Estate ID: 70721 Ref: ba5318382

""""""FOR SALE LUXURY APARTMENTS FLOORS Living / Dining Room :Ceramics/Parquet (laminated) with a purchase value of €25 per sq.m. Kitchen / Hallways : Ceramics/Parquet laminated) with a purchase value of €25 per sq.m. Bathrooms /Toilets: Ceramics tiles with a purchase value of €25 per sq.m. Bedrooms : Ceramics/Parquet (laminated) with a purchase value of €25 per sq.m. Terraces : Ceramics with a purchase value of €25 per sq.m. ELECTRICAL INSTALLATION The electrical installation will be in accordance with the provisions of E.A.C. In all areas there are several sockets as well as provisions for telephone and TV antenna. A central TV antenna and a central signal distributor will also...