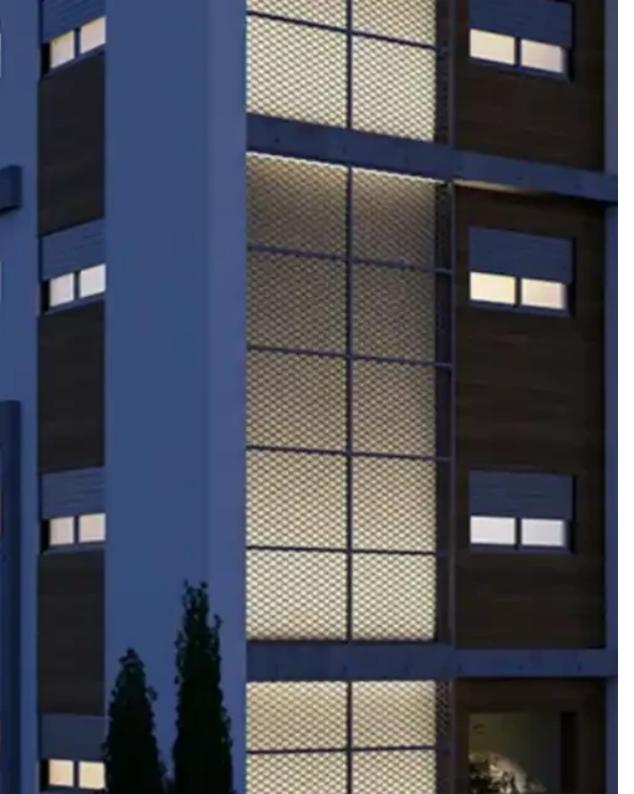

## 2-bedroom apartment f?r s?le

Limassol, Panthea-Mesa-Geitonia-4007, Cyprus

**Offered at:** € 400,000

**Estate ID:** 70722

**Ref:** ba5264487

NET internal area: 123

Bathrooms: 2

Bedrooms: 2

Parking spaces: Covered cars

Available from: 2024-10-25

Offered at: 400,000

Type: **Apartmen**t

""""FOR SALE LUXURY TWO BEDROOM APARTMENT WITH PANORAMIC SEA VIEW IN MESA GEITONIA! DELIVERY IN 7 MONTHS

Furthermore, please bear in mind that our Projects have quite high specifications. Some of our specifications are: 1) underfloor heating (full installation)

2) Conceal Air-condition in the living room (Full installation) 3) Split unit Air-conditions in all other areas (Full installation) 4) False ceilings in the living room with hidden lights. 5) Hot Water circulation system. 6) Close Circuit TV with one week digital recording. 7) Electrical rolling shutters in the

Bedrooms. If you require any other information please don't hesitate to contact us. For more information contact Mana...