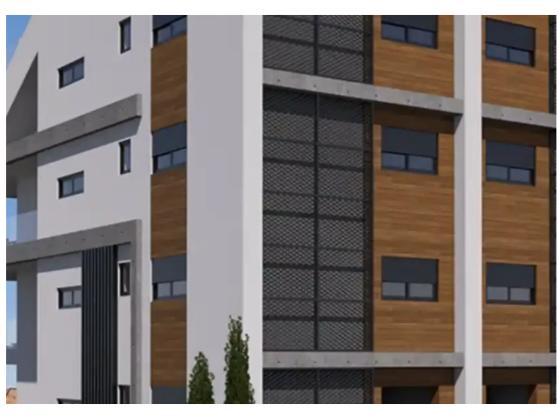

## 2-bedroom apartment f?r s?le

Limassol, Panthea-Mesa-Geitonia-4007, Cyprus

**Offered at:** € 400,000

**Estate ID:** 70722

**Ref:** ba5264487

NET internal area: 123

Bathrooms: 2

Bedrooms: 2

Parking spaces: Covered cars

Available from: 2024-10-25

Offered at: 400,000

Type: **Apartmen**t

""""FOR SALE LUXURY TWO BEDROOM APARTMENT WITH PANORAMIC SEA VIEW IN MESA GEITONIA! DELIVERY IN 7 MONTHS

Furthermore, please bear in mind that our Projects have quite high specifications. Some of our specifications are: 1) underfloor heating (full installation)

2) Conceal Air-condition in the living room (Full installation) 3) Split unit Air-conditions in all other areas (Full installation) 4) False ceilings in the living room with hidden lights. 5) Hot Water circulation system. 6) Close Circuit TV with one week digital recording. 7) Electrical rolling shutters in the