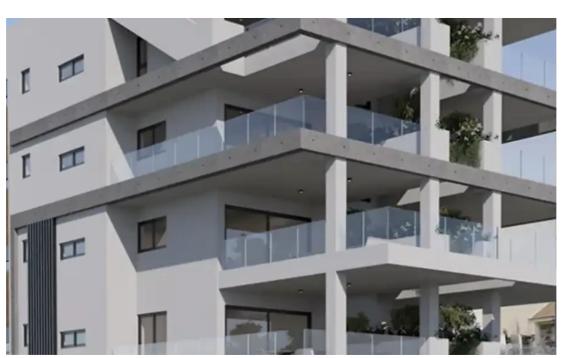

## 2-bedroom apartment f?r s?le

Limassol, Panthea-Mesa-Geitonia-4007, Cyprus

**Offered at:** € 400,000

**Estate ID:** 70722

**Ref:** ba5264487

NET internal area: 123

Bathrooms: 2

Bedrooms: 2

Parking spaces: Covered cars

Available from: 2024-10-25

Offered at: 400,000

Type: **Apartmen**t

""""FOR SALE LUXURY TWO BEDROOM APARTMENT WITH PANORAMIC SEA VIEW IN MESA GEITONIA! DELIVERY IN 7 MONTHS

Furthermore, please bear in mind that our Projects have quite high specifications. Some of our specifications are: 1) underfloor heating (full installation)

2) Conceal Air-condition in the living room (Full installation) 3) Split unit Air-conditions in all other areas (Full installation) 4) False ceilings in the living room with hidden lights. 5) Hot Water circulation system. 6) Close Circuit TV with one week digital recording. 7) Electrical rolling shutters in the

Bedrooms. If you require any other information please don't hesitate to contact us. For more information contact Mana...