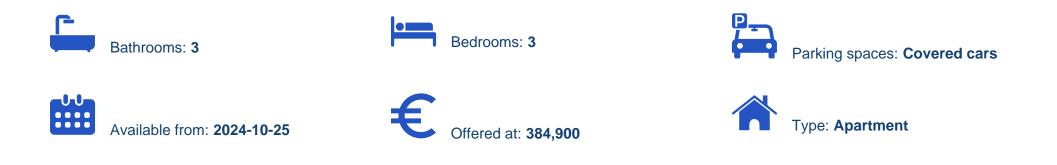

## **3-bedroom apartment f?r s?le**

Limassol, Parekklisia-4520 , Cyprus

Offered at: € 384,900 Estate ID: 70726 Ref: ba5286509

""""FOR SALE LUXURY TOWNHOUSES LOCATED IN PARAKLESSIA AREA WITH WONDERFUL VIEW TECHNICAL SPECIFICATIONS MAIN STRUCTURE: • Reinforced concrete frame, designed to local earthquake codes and regulations. • External walls - blocks of 25 cm thickness for high insulation with additional 8 cm of thermal insulation. • External thermal insulation with spatula and Grafiato. • Combination of cultured stone in some units. • Concrete roof thermally insulated and waterproof elastomeric membrane. INTERNAL: • Internal walls constructed of hollow blocks and three layers of plaster. • Internal walls with spatula and three coats of emulsion paint. CEILINGS: • Concrete treated with two coats ...