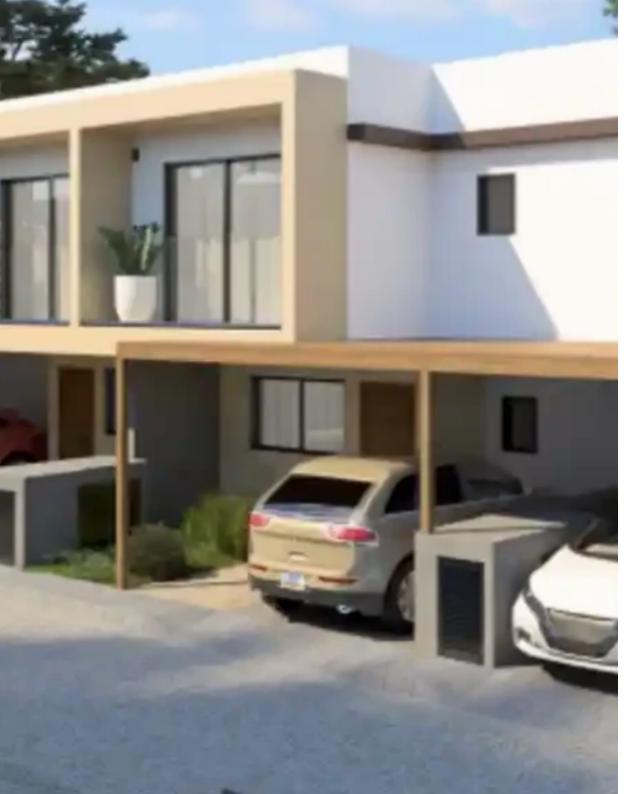

## **3-bedroom apartment f?r s?le**

Limassol, Parekklisia-4520 , Cyprus

Offered at: € 384,900 Estate ID: 70726 Ref: ba5286509

""""FOR SALE LUXURY TOWNHOUSES LOCATED IN PARAKLESSIA AREA WITH WONDERFUL VIEW TECHNICAL SPECIFICATIONS MAIN STRUCTURE: • Reinforced concrete frame, designed to local earthquake codes and regulations. • External walls - blocks of 25 cm thickness for high insulation with additional 8 cm of thermal insulation. • External thermal insulation with spatula and Grafiato. • Combination of cultured stone in some units. • Concrete roof thermally insulated and waterproof elastomeric membrane. INTERNAL: • Internal walls constructed of hollow blocks and three layers of plaster. • Internal walls with spatula and three coats of emulsion paint. CEILINGS: • Concrete treated with two coats ...