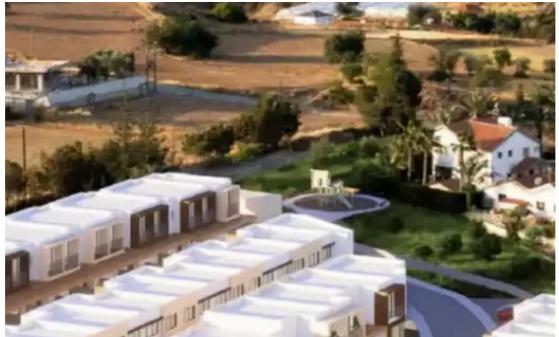

## **3-bedroom apartment f?r s?le**

Limassol, Parekklisia-4520 , Cyprus

Offered at: € 384,900 Estate ID: 70726 Ref: ba5286509

""""FOR SALE LUXURY TOWNHOUSES LOCATED IN PARAKLESSIA AREA WITH WONDERFUL VIEW TECHNICAL SPECIFICATIONS MAIN STRUCTURE: • Reinforced concrete frame, designed to local earthquake codes and regulations. • External walls - blocks of 25 cm thickness for high insulation with additional 8 cm of thermal insulation. • External thermal insulation with spatula and Grafiato. • Combination of cultured stone in some units. • Concrete roof thermally insulated and waterproof elastomeric membrane. INTERNAL: • Internal walls constructed of hollow blocks and three layers of plaster. • Internal walls with spatula and three coats of emulsion paint. CEILINGS: • Concrete treated with two coats ...