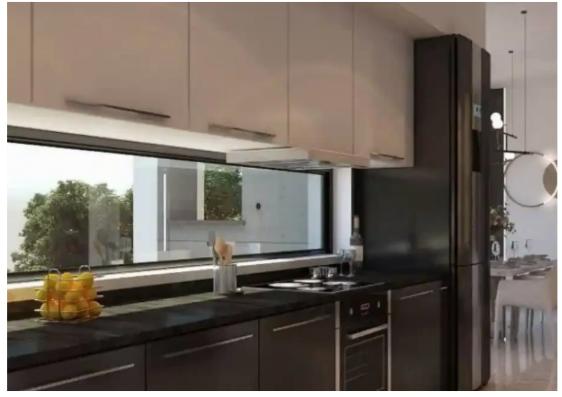

## **3-bedroom apartment f?r s?le**

Limassol, Parekklisia-4520 , Cyprus

Offered at: € 384,900 Estate ID: 70726 Ref: ba5286509

""""FOR SALE LUXURY TOWNHOUSES LOCATED IN PARAKLESSIA AREA WITH WONDERFUL VIEW TECHNICAL SPECIFICATIONS MAIN STRUCTURE: • Reinforced concrete frame, designed to local earthquake codes and regulations. • External walls - blocks of 25 cm thickness for high insulation with additional 8 cm of thermal insulation. • External thermal insulation with spatula and Grafiato. • Combination of cultured stone in some units. • Concrete roof thermally insulated and waterproof elastomeric membrane. INTERNAL: • Internal walls constructed of hollow blocks and three layers of plaster. • Internal walls with spatula and three coats of emulsion paint. CEILINGS: • Concrete treated with two coats ...