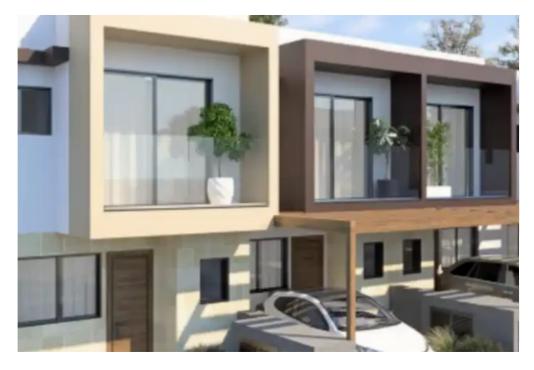

## **3-bedroom apartment f?r s?le**

Limassol, Parekklisia-4520 , Cyprus

Offered at: € 384,900 Estate ID: 70726 Ref: ba5286509

""""FOR SALE LUXURY TOWNHOUSES LOCATED IN PARAKLESSIA AREA WITH WONDERFUL VIEW TECHNICAL SPECIFICATIONS MAIN STRUCTURE: • Reinforced concrete frame, designed to local earthquake codes and regulations. • External walls - blocks of 25 cm thickness for high insulation with additional 8 cm of thermal insulation. • External thermal insulation with spatula and Grafiato. • Combination of cultured stone in some units. • Concrete roof thermally insulated and waterproof elastomeric membrane. INTERNAL: • Internal walls constructed of hollow blocks and three layers of plaster. • Internal walls with spatula and three coats of emulsion paint. CEILINGS: • Concrete treated with two coats ...