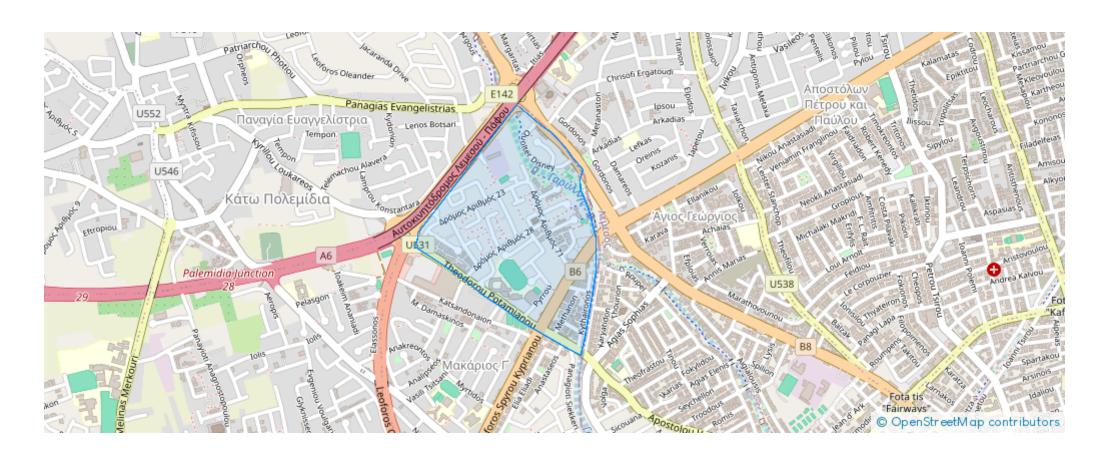

e

Limassol, Ayiou-Neophytou-School-Ikea-Makarios-Iii-Kato-Polemidia-4155 , Cyprus

**Offered at:** €238,000

**Estate ID:** 70732

**Ref:** ba5225653











NET internal area: 95



Bathrooms: 2



Bedrooms: 2



Parking spaces: Covered cars



Available from: 2024-10-25



Offered at: 238,000



Type: **Apartmen**t

investing, near the shopping center, which has a Starbucks coffee shop, Alpha Mega supermarket, IKEA and Jumbo stores. In addition, it is just a 5-minute drive from the newly planned residential buildings of the Cyprus University of Technology (TEPAK-VEREGGARIA) and a 10-minute drive from My Mall and Casino. This beautifully designed project consists of 17 luxury two-bedroom apartments. Each apartment has a parking lot and a storage room.""""""...

## **Estate on map:**