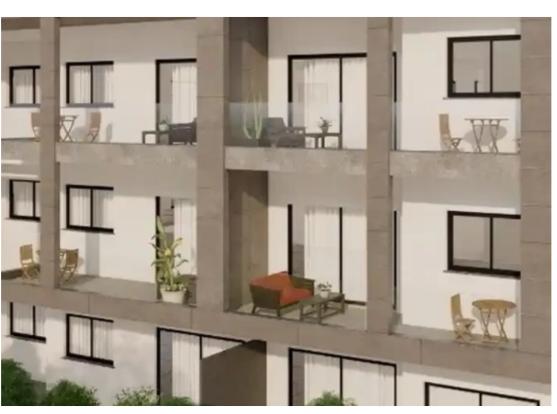

Bedrooms: 2

Parking spaces: Covered cars

Available from: 2024-10-25

Offered at: 238,000

Type: **Apartmen**t

investing, near the shopping center, which has a Starbucks coffee shop, Alpha Mega supermarket, IKEA and Jumbo stores. In addition, it is just a 5-minute drive from the newly planned residential buildings of the Cyprus University of Technology (TEPAK-VEREGGARIA) and a 10-minute drive from My Mall and Casino. This beautifully designed project consists of 17 luxury two-bedroom apartments. Each apartment has a parking lot and a storage room.""""""...