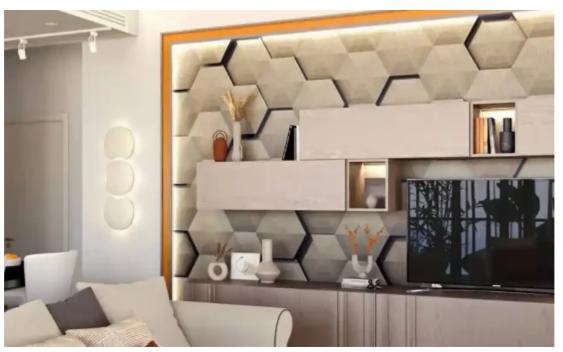

Parking spaces: Covered cars

Available from: 2024-10-25

Offered at: 975,000

Type: **Apartmen**t

"""""For sale a cozy 2-bedroom apartment located in the tourist area of Germasogeia, Limassol. Energy efficiency class A, Photovoltaic system installed, as well as electric charging for cars. The complex has a swimming pool with salt water and a waterfall, as well as a yoga and sports area. The apartment has a VRV system and underfloor heating. Italian kitchen, doors, cabinets and plumbing. Floor-to-ceiling windows give a feeling of light and spaciousness. The apartment has a covered veranda, as well as a covered balcony with landscaping. Covered parking space."""""...