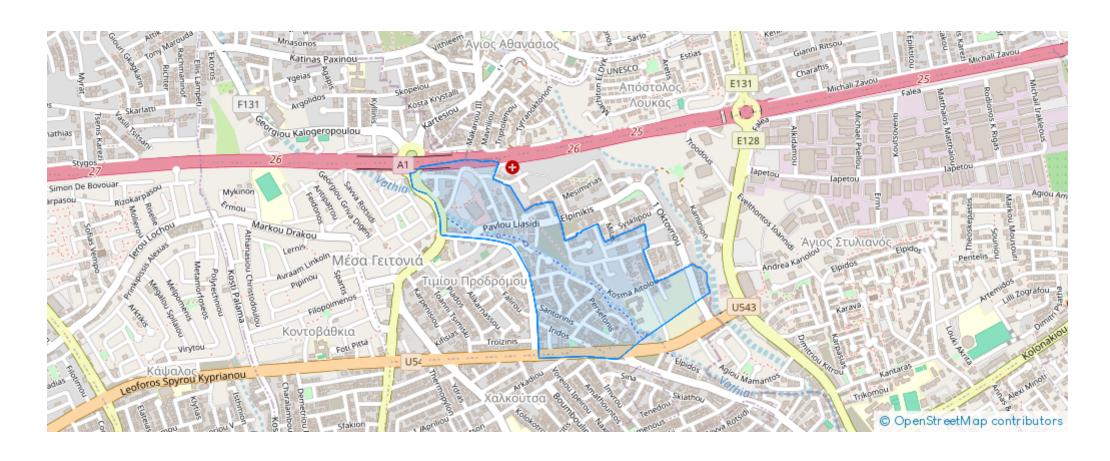

70742

**Ref:** ba5402966











NET internal area: 172



Bathrooms: 2



Bedrooms: 2



Parking spaces: Covered cars



Available from: 2024-10-25



Offered at: 975,000



Type: **Apartmen**t

"""""For sale a cozy 2-bedroom apartment located in the tourist area of Germasogeia, Limassol. Energy efficiency class A, Photovoltaic system installed, as well as electric charging for cars. The complex has a swimming pool with salt water and a waterfall, as well as a yoga and sports area. The apartment has a VRV system and underfloor heating. Italian kitchen, doors, cabinets and plumbing. Floor-to-ceiling windows give a feeling of light and spaciousness. The apartment has a covered veranda, as well as a covered balcony with landscaping. Covered parking space."""""...

## **Estate on map:**