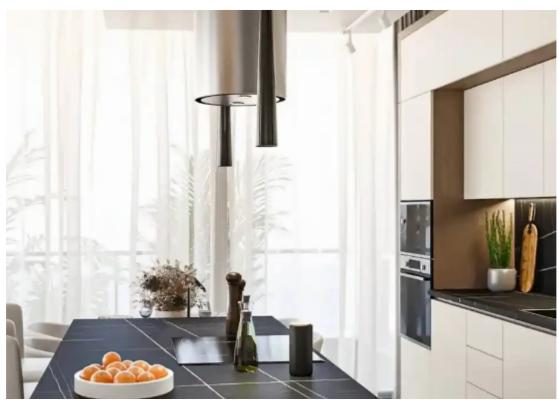

## 2-bedroom apartment f?r s?le

Limassol, Super-Home-Center-Timou-Prodromou-Mesa-Geitonia-4004, Cyprus

**Offered at:** € 975,000

**Estate ID:** 70742

**Ref:** ba5402966

NET internal area: 172

Bathrooms: 2

Bedrooms: 2

Parking spaces: Covered cars

Available from: 2024-10-25

Offered at: 975,000

Type: **Apartmen**t

"""""For sale a cozy 2-bedroom apartment located in the tourist area of Germasogeia, Limassol. Energy efficiency class A, Photovoltaic system installed, as well as electric charging for cars. The complex has a swimming pool with salt water and a waterfall, as well as a yoga and sports area. The apartment has a VRV system and underfloor heating. Italian kitchen, doors, cabinets and plumbing. Floor-to-ceiling windows give a feeling of light and spaciousness. The apartment has a covered veranda, as well as a covered balcony with landscaping. Covered parking space."""""...