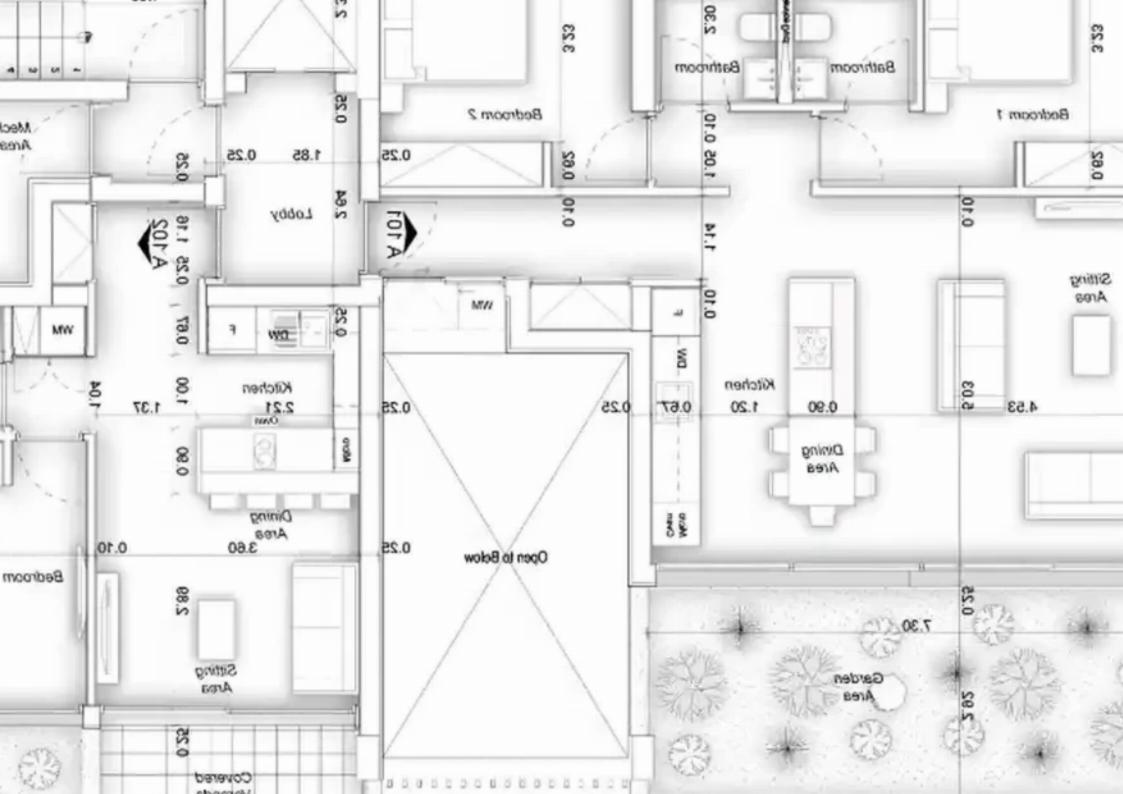

## 2-bedroom apartment f?r s?le

Limassol, Super-Home-Center-Timou-Prodromou-Mesa-Geitonia-4004, Cyprus

**Offered at:** € 975,000

**Estate ID:** 70742

**Ref:** ba5402966

NET internal area: 172

Bathrooms: 2

Bedrooms: 2

Parking spaces: Covered cars

Available from: 2024-10-25

Offered at: 975,000

Type: **Apartmen**t

"""""For sale a cozy 2-bedroom apartment located in the tourist area of Germasogeia, Limassol. Energy efficiency class A, Photovoltaic system installed, as well as electric charging for cars. The complex has a swimming pool with salt water and a waterfall, as well as a yoga and sports area. The apartment has a VRV system and underfloor heating. Italian kitchen, doors, cabinets and plumbing. Floor-to-ceiling windows give a feeling of light and spaciousness. The apartment has a covered veranda, as well as a covered balcony with landscaping. Covered parking space."""""...