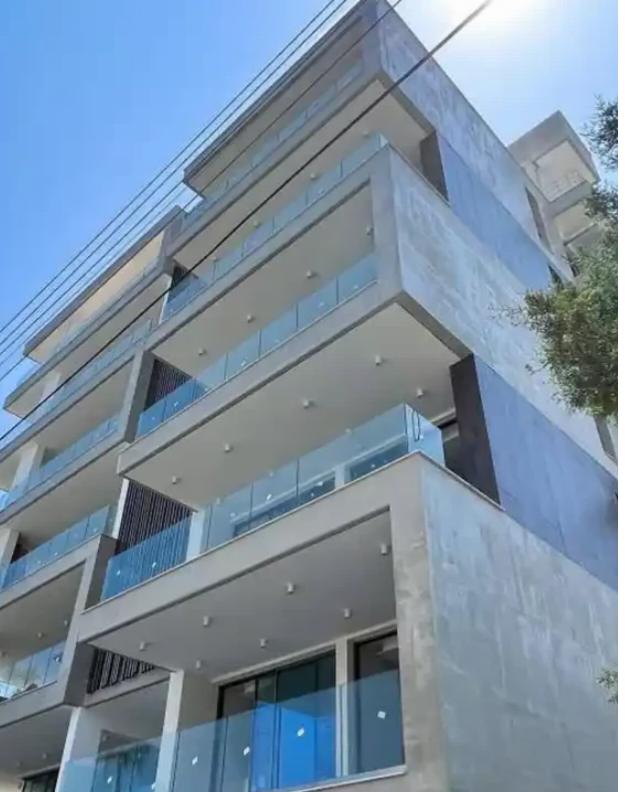

## 2-bedroom apartment f?r s?le

Limassol, Super-Home-Center-Timou-Prodromou-Mesa-Geitonia-4004, Cyprus

**Offered at:** € 975,000

**Estate ID:** 70742

**Ref:** ba5402966

NET internal area: 172

Bathrooms: 2

Bedrooms: 2

Parking spaces: Covered cars

Available from: 2024-10-25

Offered at: 975,000

Type: **Apartmen**t

"""""For sale a cozy 2-bedroom apartment located in the tourist area of Germasogeia, Limassol. Energy efficiency class A, Photovoltaic system installed, as well as electric charging for cars. The complex has a swimming pool with salt water and a waterfall, as well as a yoga and sports area. The apartment has a VRV system and underfloor heating. Italian kitchen, doors, cabinets and plumbing. Floor-to-ceiling windows give a feeling of light and spaciousness. The apartment has a covered veranda, as well as a covered balcony with landscaping. Covered parking space."""""...