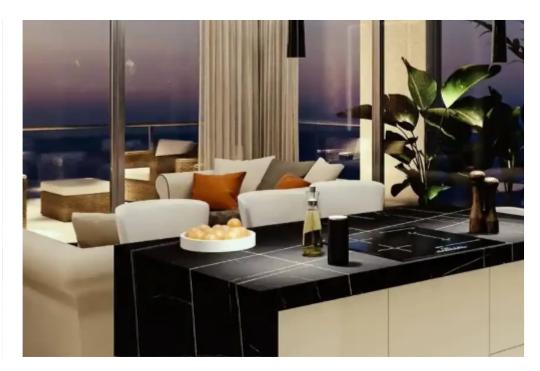

Parking spaces: Covered cars

Available from: 2024-10-25

Offered at: 975,000

Type: **Apartmen**t

"""""For sale a cozy 2-bedroom apartment located in the tourist area of Germasogeia, Limassol. Energy efficiency class A, Photovoltaic system installed, as well as electric charging for cars. The complex has a swimming pool with salt water and a waterfall, as well as a yoga and sports area. The apartment has a VRV system and underfloor heating. Italian kitchen, doors, cabinets and plumbing. Floor-to-ceiling windows give a feeling of light and spaciousness. The apartment has a covered veranda, as well as a covered balcony with landscaping. Covered parking space."""""...