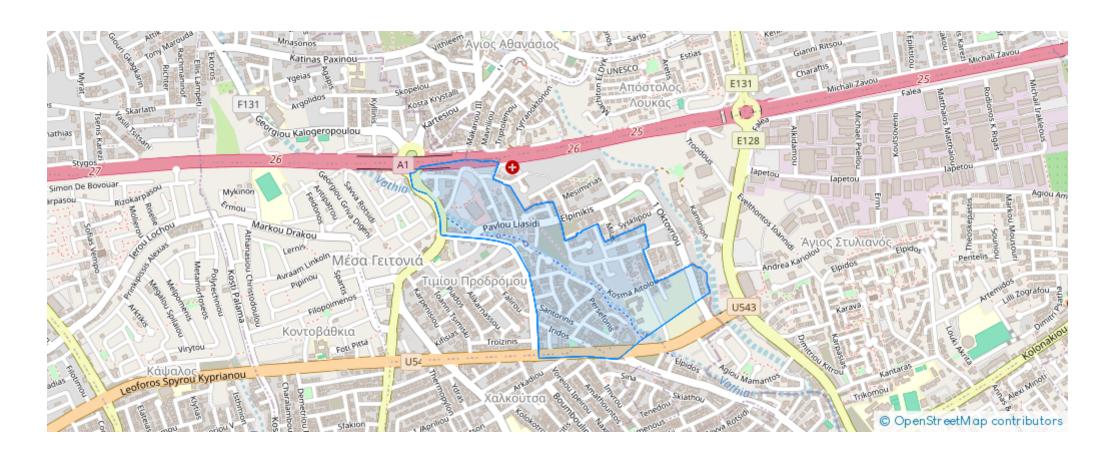

Available from: 2024-10-25



Offered at: **2,350,000** 



Type: Apartment

"""""Penthouse for sale in a luxury residential complex in the center of Limassol, in a prestigious and quiet area of the tourist area, about 500 meters from the sea. The height of the structures reaches 8 floors. The structures of the buildings are designed in such a way that they encircle the landscaped garden located in the center of the project itself. There are also beautiful and spacious park areas for walking around the complex. The design idea is based on the principle of interaction of two elements – natural nature and the world created by man. The building has a stepped shape, in its visual concept resembles the silhouette of a grandiose yacht, where the terraces of each floor...

## **Estate on map:**