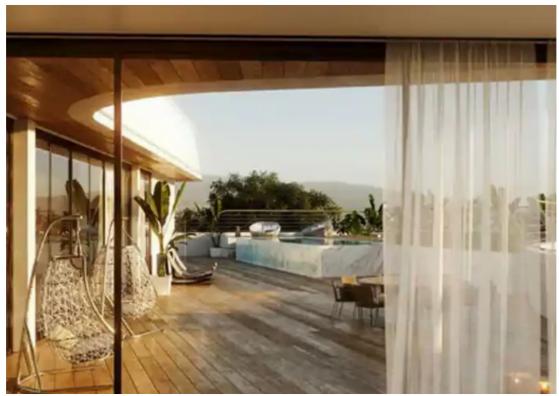

Parking spaces: Covered cars

Available from: 2024-10-25

Offered at: **2,350,000** 

Type: Apartment

"""""Penthouse for sale in a luxury residential complex in the center of Limassol, in a prestigious and quiet area of the tourist area, about 500 meters from the sea. The height of the structures reaches 8 floors. The structures of the buildings are designed in such a way that they encircle the landscaped garden located in the center of the project itself. There are also beautiful and spacious park areas for walking around the complex. The design idea is based on the principle of interaction of two elements – natural nature and the world created by man. The building has a stepped shape, in its visual concept resembles the silhouette of a grandiose yacht, where the terraces of each floor...