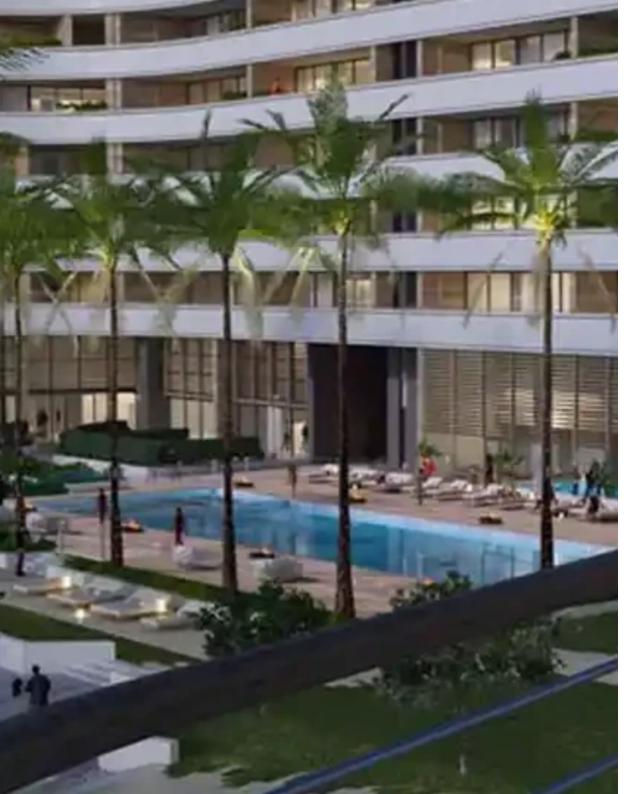

Parking spaces: Covered cars

Available from: 2024-10-25

Offered at: **2,350,000** 

Type: Apartment

"""""Penthouse for sale in a luxury residential complex in the center of Limassol, in a prestigious and quiet area of the tourist area, about 500 meters from the sea. The height of the structures reaches 8 floors. The structures of the buildings are designed in such a way that they encircle the landscaped garden located in the center of the project itself. There are also beautiful and spacious park areas for walking around the complex. The design idea is based on the principle of interaction of two elements – natural nature and the world created by man. The building has a stepped shape, in its visual concept resembles the silhouette of a grandiose yacht, where the terraces of each floor...