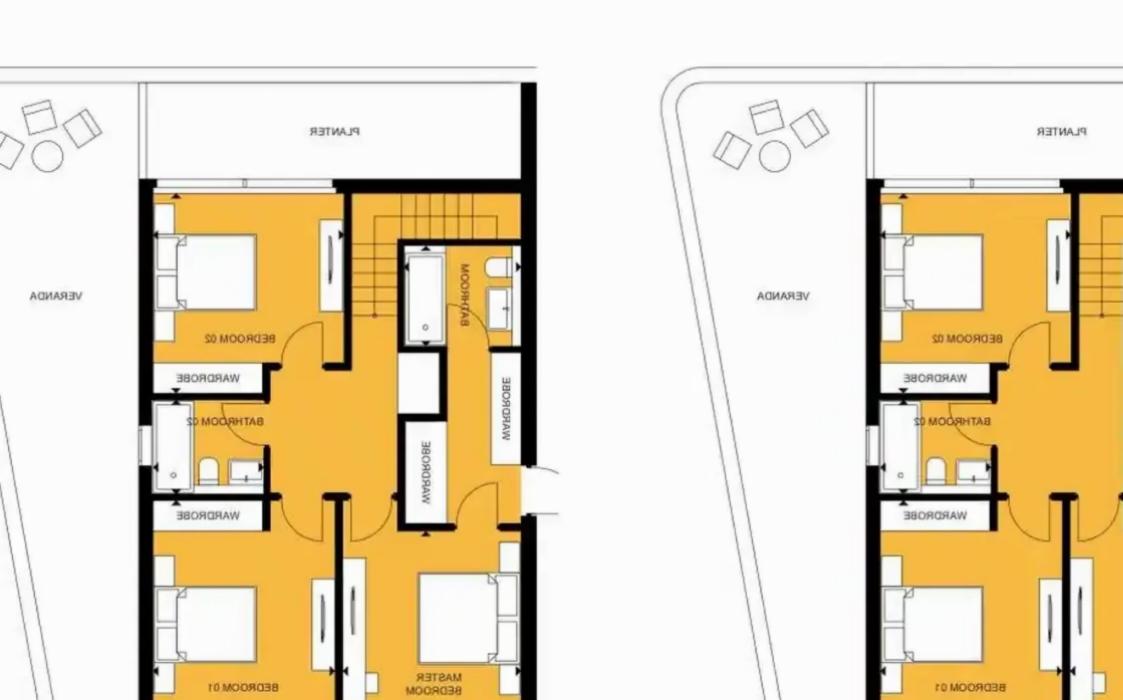

## 3-bedroom apartment f?r s?le

Limassol, Super-Home-Center-Timou-Prodromou-Mesa-Geitonia-4004, Cyprus

**Offered at:** €2,350,000

**Estate ID:** 70750

**Ref:** ba5441542

NET internal area: 269

Bathrooms: 2

Bedrooms: 3