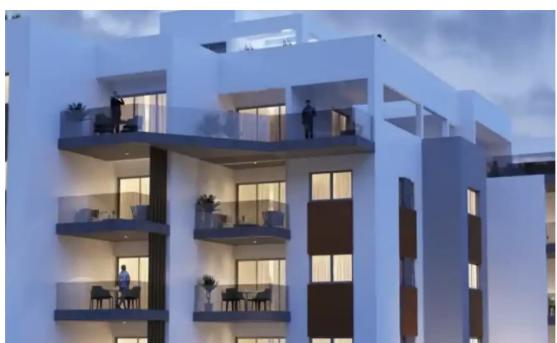

Available from: 2024-10-25

Offered at: 430,00

Гуре: **Apartment** 

"""Residents of the complex have large parking spaces, storage rooms and can enjoy a beautiful se view. On the ground floor, in addition to the elegant main entrance, there will be nice green surroundings. From the first to the third floor there are one and two bedroom apartments, the three bedroom penthouses will use a roof terrace with barbecue area and private jacuzzi. The apartments have been designed to offer large rooms with natural light.

The living room with open plan kitchen has large patio windows; all apartments include at least one bedroom with a large wardrobe and a private bathroom. PROVIDING HIGHEST LEVELS OF COMFORT - Apartment Features: • Under floor Central Heating • ...