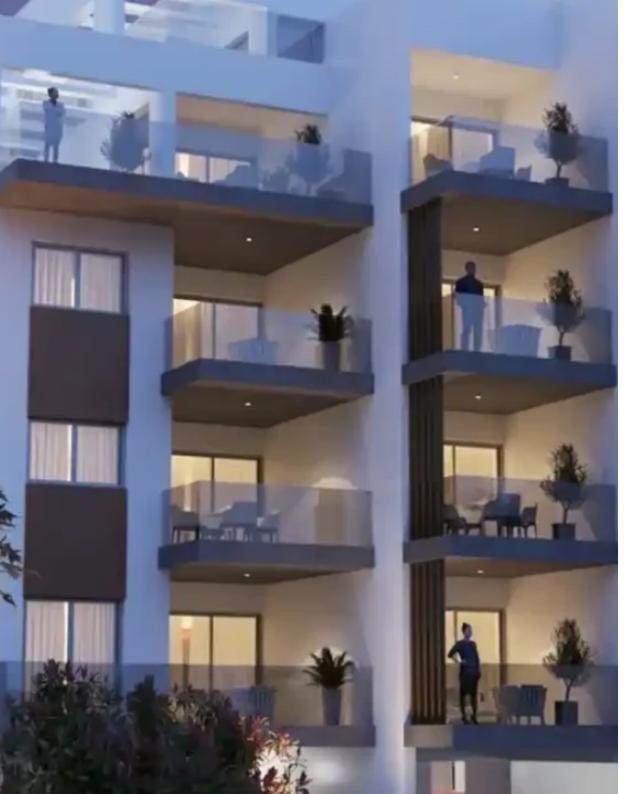

Available from: 2024-10-25

Offered at: 430,00

Гуре: **Apartment** 

"""Residents of the complex have large parking spaces, storage rooms and can enjoy a beautiful se view. On the ground floor, in addition to the elegant main entrance, there will be nice green surroundings. From the first to the third floor there are one and two bedroom apartments, the three bedroom penthouses will use a roof terrace with barbecue area and private jacuzzi. The apartments have been designed to offer large rooms with natural light.

The living room with open plan kitchen has large patio windows; all apartments include at least one bedroom with a large wardrobe and a private bathroom. PROVIDING HIGHEST LEVELS OF COMFORT - Apartment Features: • Under floor Central Heating • ...