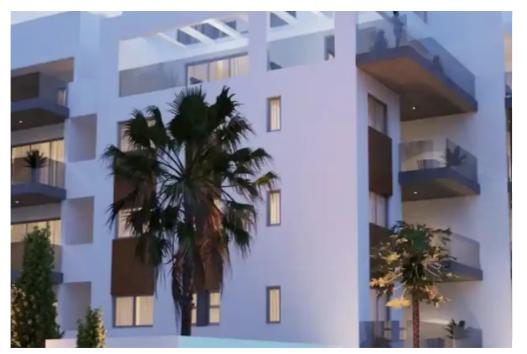

Available from: 2024-10-25

Offered at: 430,00

Гуре: **Apartment** 

"""Residents of the complex have large parking spaces, storage rooms and can enjoy a beautiful se view. On the ground floor, in addition to the elegant main entrance, there will be nice green surroundings. From the first to the third floor there are one and two bedroom apartments, the three bedroom penthouses will use a roof terrace with barbecue area and private jacuzzi. The apartments have been designed to offer large rooms with natural light.

The living room with open plan kitchen has large patio windows; all apartments include at least one bedroom with a large wardrobe and a private bathroom. PROVIDING HIGHEST LEVELS OF COMFORT - Apartment Features: • Under floor Central Heating • ...