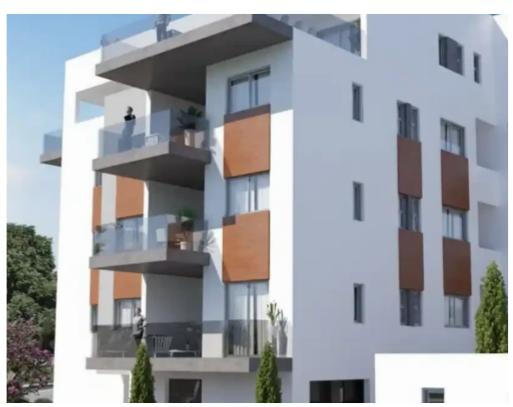

Available from: 2024-10-25

Offered at: 430,00

Гуре: **Apartment** 

"""Residents of the complex have large parking spaces, storage rooms and can enjoy a beautiful se view. On the ground floor, in addition to the elegant main entrance, there will be nice green surroundings. From the first to the third floor there are one and two bedroom apartments, the three bedroom penthouses will use a roof terrace with barbecue area and private jacuzzi. The apartments have been designed to offer large rooms with natural light.

The living room with open plan kitchen has large patio windows; all apartments include at least one bedroom with a large wardrobe and a private bathroom. PROVIDING HIGHEST LEVELS OF COMFORT - Apartment Features: • Under floor Central Heating • ...