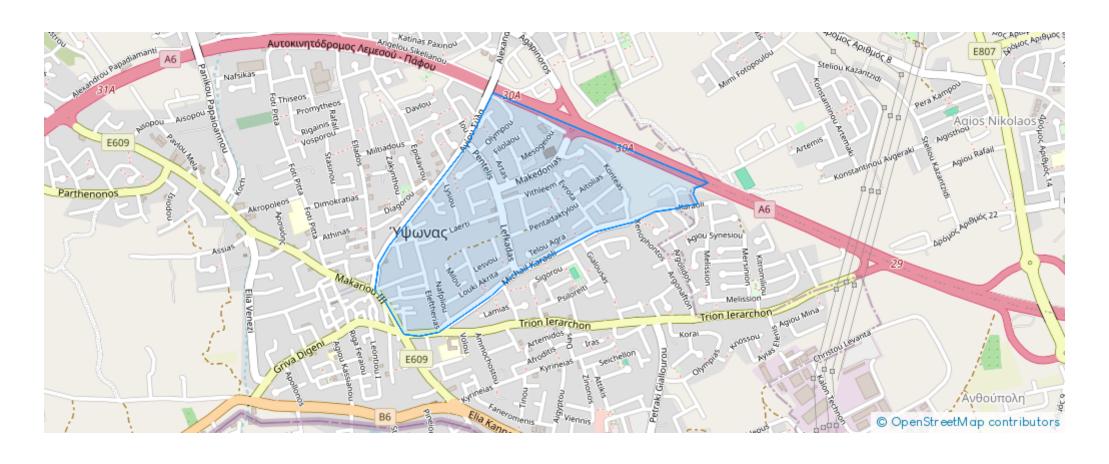

throoms: 2



Bedrooms: 2



Parking spaces: Covered cars



Available from: 2024-10-25



Offered at: 260,000



Type: Apartment

""""This elegant two-bedroom apartment, located in the sought-after Ypsonas area, offers the perfect blend of comfort and convenience. Spanning 102 sqm, the apartment is part of a high-quality development with a focus on modern design and superior craftsmanship. Set for delivery in approximately one year, this property promises incredible views and proximity to all essential amenities, including shops, schools, and services. Ideal for families or professionals seeking a peaceful, yet accessible, lifestyle, this apartment is a prime opportunity to invest in a growing and vibrant area of Limassol. For more info contact the manager"""""...

## **Estate on map:**