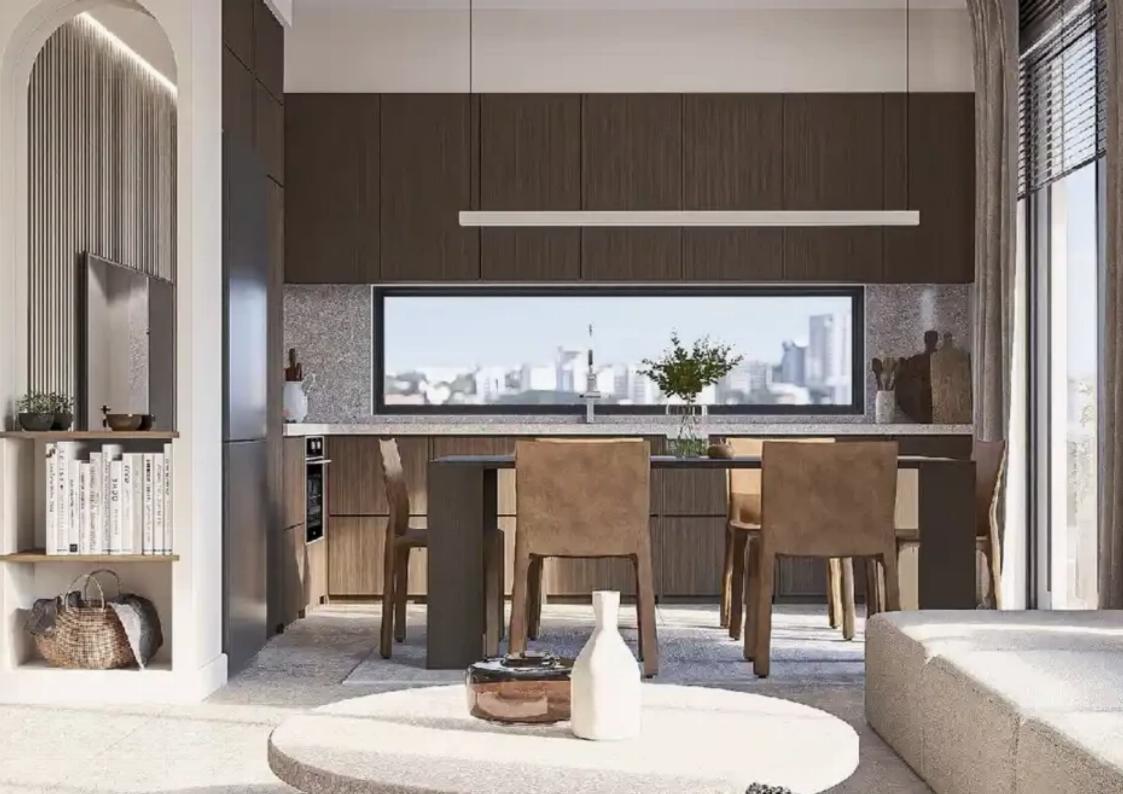

Parking spaces: Covered cars

Available from: 2024-10-25

Offered at: 260,000

Type: Apartment

""""This elegant two-bedroom apartment, located in the sought-after Ypsonas area, offers the perfect blend of comfort and convenience. Spanning 102 sqm, the apartment is part of a high-quality development with a focus on modern design and superior craftsmanship. Set for delivery in approximately one year, this property promises incredible views and proximity to all essential amenities, including shops, schools, and services. Ideal for families or professionals seeking a peaceful, yet accessible, lifestyle, this apartment is a prime opportunity to invest in a growing and vibrant area of Limassol. For more info contact the manager"""""...